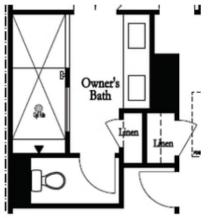

## 4325 SIMS PARK OVERLOOK, 45 THE GLENDALE **TOWNHOUSE IN SUWANEE TOWNESHIP | SUWANEE, GA**

Optional Bath 3 Shower ilo Tub

Owner's Bath

Optional Owner's Luxury Shower

Optional Owner's Shower & Tub

Optional Sunroom 1 ilo Extended Deck