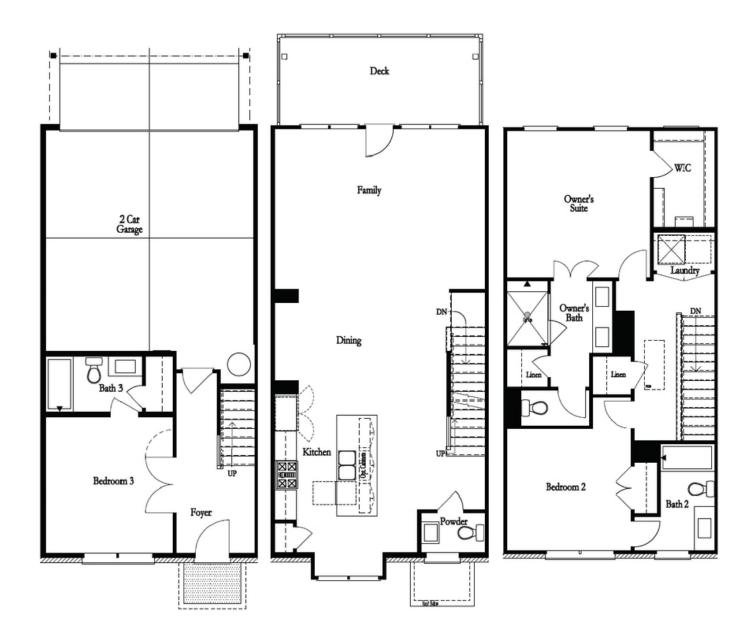

Glendale B Floor Plan by The Providence Group. This highly desirable spacious 3 story design floor plan offers private entry, bedroom with full bath on terrace level. Your main level is Open Concept with a gourmet kitchen island, quartz countertops overlooking dining, family room and large deck. The Upper level features spacious owner's suite with an frameless shower, quartz countertops, dual vanities and walk in closet. The laundry room is located in hallway on the upper level along with the secondary bedroom. The highlight of the Glendale floor plan is that all the bedrooms have their own bathrooms. Suwanee Towneship is a gated community and amenity plan has a park, firepit and gazebo. This community is in highly desirable Suwanee and located within Level Creek Elementary & North Gwinnett High & Middle School district. Just a short 1.3mile drive to Suwanee Town Center, access to interstates, shopping and restaurants. This home is to be built-Estimated completion TBD \* Pictures are of a previously built home\*\* You can still choose your design selection package!