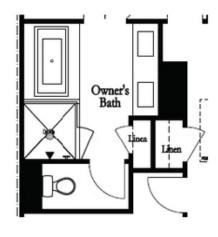

## 4335 SIMS PARK OVERLOOK, 46 THE GLENDALE TOWNHOUSE IN SUWANEE TOWNESHIP | SUWANEE, GA

Optional Bath 3 Shower ilo Tub

Optional Owner's Luxury Shower

Optional Owner's Shower & Tub

Optional Sunroom 2 ilo Extended Deck