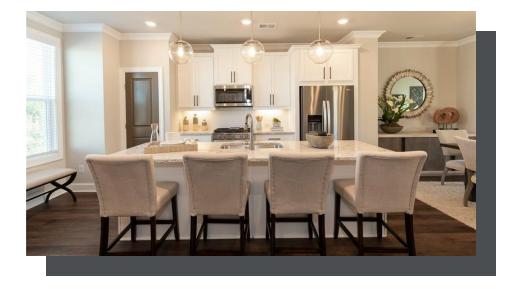

**ELEVATED** 

Glendale J1 Floor Plan by The Providence Group. This 3 story design floor plan offers bedroom with full bath on terrace level. Your main level is Open Concept with a gourmet kitchen island, quartz countertops overlooking dining, family room, sunroom and deck. The Upper level features spacious owner's suite with an tub and shower, quartz countertops, dual vanities and walk in closet. The laundry room is located in hallway on the upper level along with the secondary bedroom. The highlight of the Glendale floor plan is that all the bedrooms have their own bathrooms. Suwanee Towneship is a gated community and amenity plan has a park, firepit and gazebo. This community is in highly desirable Suwanee and located within Level Creek Elementary & North Gwinnett High & Middle School district. Just a short 1.3mile drive to Suwanee Town Center, access to interstates, shopping and restaurants. This home is to be built-Estimated completion TBD \* Pictures are of a previously built home, Photos are for representation purposes only and are not of the actual property.\*\* You can still choose your design selection package! \*\*