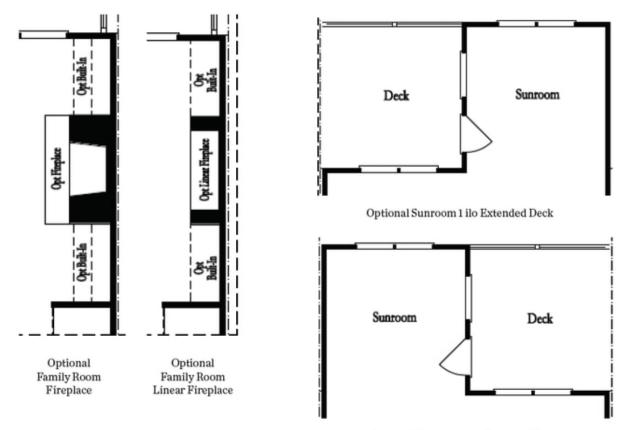

## 4335 SIMS PARK OVERLOOK, 46 THE GLENDALE TOWNHOUSE IN SUWANEE TOWNESHIP | SUWANEE, GA

Optional Bath 3 Shower ilo Tub

Optional Owner's Luxury Shower

Optional Owner's Shower & Tub

Optional Sunroom 2 ilo Extended Deck