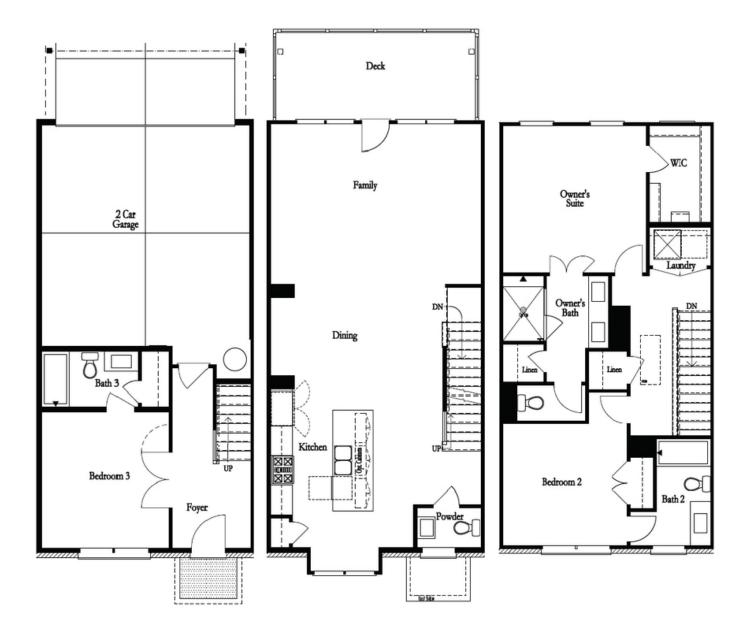

**ELEVATED** 

Glendale J1 Floor Plan by The Providence Group. This 3 story design floor plan offers bedroom with full bath on terrace level. Your main level is Open Concept with a gourmet kitchen island, quartz countertops overlooking dining, family room, sunroom and deck. The Upper level features spacious owner's suite with an tub and shower, quartz countertops, dual vanities and walk in closet. The laundry room is located in hallway on the upper level along with the secondary bedroom. The highlight of the Glendale floor plan is that all the bedrooms have their own bathrooms. Suwanee Towneship is a gated community and amenity plan has a park, firepit and gazebo. This community is in highly desirable Suwanee and located within Level Creek Elementary & North Gwinnett High & Middle School district. Just a short 1.3mile drive to Suwanee Town Center, access to interstates, shopping and restaurants. This home is to be built-Estimated completion TBD \* Pictures are of a previously built home, Photos are for representation purposes only and are not of the actual property.\*\* You can still choose your design selection package! \*\*

## 4335 SIMS PARK OVERLOOK, 46 THE GLENDALE TOWNHOUSE IN SUWANEE TOWNESHIP | SUWANEE, GA

Optional Bath 3 Shower ilo Tub

Optional Owner's Luxury Shower

Optional Owner's Shower & Tub

Optional Sunroom 2 ilo Extended Deck