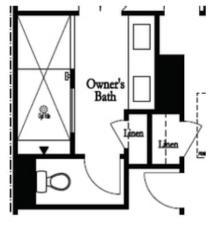

## 4335 SIMS PARK OVERLOOK, 46 THE GLENDALE TOWNHOUSE IN SUWANEE TOWNESHIP | SUWANEE, GA

Optional Bath 3 Shower ilo Tub

Optional Owner's Luxury Shower

Optional Owner's Shower & Tub

Optional Sunroom 2 ilo Extended Deck