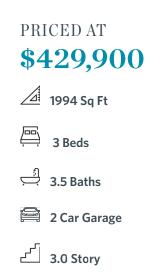

**ELEVATED** 

Glendale J1 Floor Plan by The Providence Group. This 3 story design floor plan offers bedroom with full bath on terrace level. Your main level is Open Concept with a gourmet kitchen island, quartz countertops overlooking dining, family room, sunroom and deck. The Upper level features spacious owner's suite with an tub and shower, quartz countertops, dual vanities and walk in closet. The laundry room is located in hallway on the upper level along with the secondary bedroom. The highlight of the Glendale floor plan is that all the bedrooms have their own bathrooms. Suwanee Towneship is a gated community and amenity plan has a park, firepit and gazebo. This community is in highly desirable Suwanee and located within Level Creek Elementary & North Gwinnett High & Middle School district. Just a short 1.3mile drive to Suwanee Town Center, access to interstates, shopping and restaurants. This home is to be built-Estimated completion TBD \* Pictures are of a previously built home, Photos are for representation purposes only and are not of the actual property.\*\* You can still choose your design selection package! \*\*