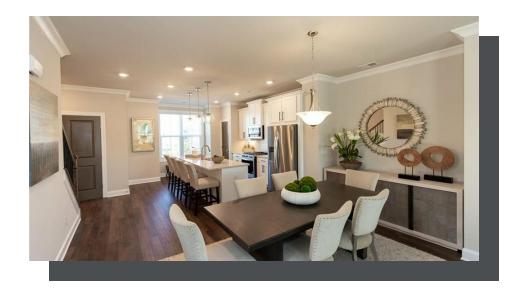

LOCATION LOCATION LOCATION!!! This is the one you've been waiting for!! Privacy and views of trees. Sunroom included and this home has shower everyone is asking for in the Owner's bathroom. Walk In Shower with drying area- Includes tile to the ceiling and outside!!! Your Design Package has been selected by our design studio and is included in price!!! This home will have Linen Design package - White Cabinets and White Quartz countertops and the Kismet flooring! Carpet is only in the bedrooms. This home has 3 bedrooms and 3.5 bathrooms.. Each bedroom has its own Bathroom!!! This townhome is a spacious 3 story design floor plan offers private entry, bedroom with full bath on terrace level. Your main level been Open Concept with a gourmet kitchen island, quartz countertops overlooking dining, family room leading onto the deck for entertaining. 2 ceiling fans provided one in the Owner's bedroom the other in the family room, The sunroom and secondary bedrooms have been prewired for you already!!! Suwanee Towneship is a gated community and amenity plan has a park, firepit and gazebo. This community is in highly desirable Suwanee and located within Level Creek Elementary & North Gwinnett High & Middle ...