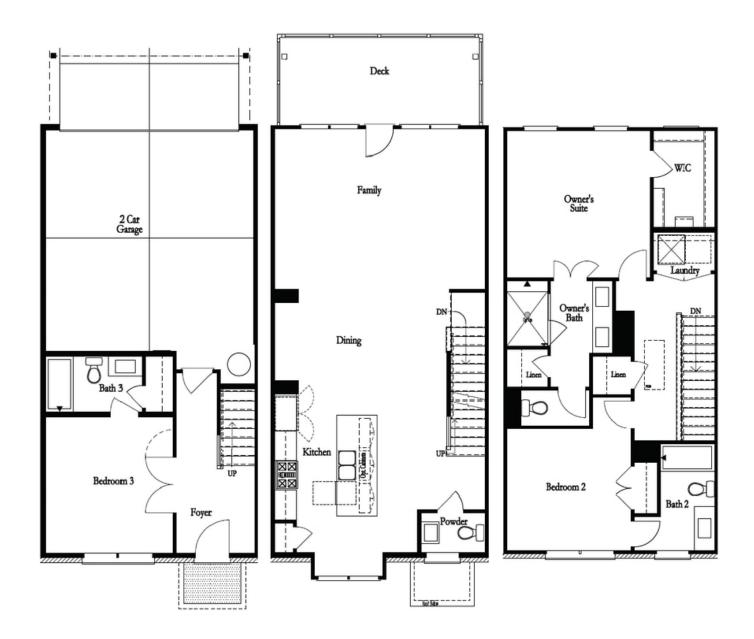

LOCATION LOCATION LOCATION!!! This is the one you've been waiting for!! Privacy and views of trees. Sunroom included and this home has shower everyone is asking for in the Owner's bathroom. Walk In Shower with drying area- Includes tile to the ceiling and outside!!! Your Design Package has been selected by our design studio and is included in price!!! This home will have Linen Design package - White Cabinets and White Quartz countertops and the Kismet flooring! Carpet is only in the bedrooms. This home has 3 bedrooms and 3.5 bathrooms.. Each bedroom has its own Bathroom!!! This townhome is a spacious 3 story design floor plan offers private entry, bedroom with full bath on terrace level. Your main level been Open Concept with a gourmet kitchen island, quartz countertops overlooking dining, family room leading onto the deck for entertaining. 2 ceiling fans provided one in the Owner's bedroom the other in the family room, The sunroom and secondary bedrooms have been prewired for you already!!! Suwanee Towneship is a gated community and amenity plan has a park, firepit and gazebo. This community is in highly desirable Suwanee and located within Level Creek Elementary & North Gwinnett High & Middle ...