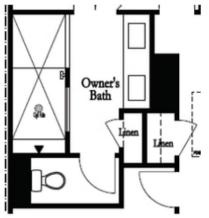

## 4340 SIMS PARK OVERLOOK, 53 THE GLENDALE **TOWNHOUSE IN SUWANEE TOWNESHIP | SUWANEE, GA**

Optional Bath 3 Shower ilo Tub

Owner's Bath

Optional Owner's Luxury Shower

Optional Owner's Shower & Tub

Optional Sunroom 1 ilo Extended Deck