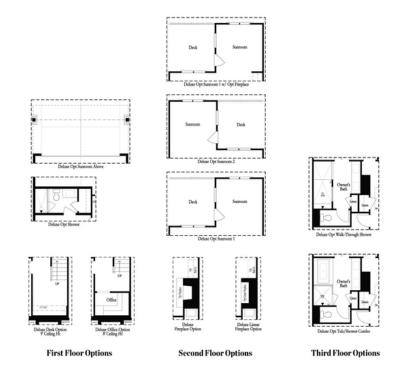

## 4370 SIMS PARK OVERLOOK, 56 THE GARWOOD TOWNHOUSE IN SUWANEE TOWNESHIP | SUWANEE, GA

**ELEVATED** 

End unit Garwood plan. This beautiful 3 story design floor offers entry on main level. Your main level is open concept with Stone design collection featuring Stone(Gray) Kitchen Cabinets in your gourmet kitchen island, Carrara Morro White quartz countertops overlooking dining, family room and sunroom. Enjoy the deck off the sunroom which is great for entertaining or just to relax. The Upper level features spacious owner's suite has upgraded tub and shower, quartz countertops, dual vanities. The laundry room is located in hallway on the upper level along with the secondary bedroom. On the garage level you will find the 3rd bedroom with a large walk in closet. The highlight of the Garwood floor plan is that all the bedrooms have their own bathrooms. Suwanee Towneship is a gated community and amenity plan has a park, firepit and gazebo. This community is in highly desirable Suwanee and located within Level Creek Elementary & North Gwinnett High & Middle School district. Just a short 1.3mile drive to Suwanee Town Center, access to interstates, shopping and restaurants & Sims Lake Park. \*\* Home is under construction \*\* estimated completion September/October 2022\* Pictures are of a previously built home and Not of ...