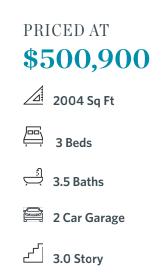

## 4370 SIMS PARK OVERLOOK, 56 THE GARWOOD TOWNHOUSE IN SUWANEE TOWNESHIP | SUWANEE, GA

**ELEVATED** 

End unit Garwood plan. This beautiful 3 story design floor offers entry on main level. Your main level is open concept with Stone design collection featuring Stone(Gray) Kitchen Cabinets in your gourmet kitchen island, Carrara Morro White quartz countertops overlooking dining, family room and sunroom. Enjoy the deck off the sunroom which is great for entertaining or just to relax. The Upper level features spacious owner's suite has upgraded tub and shower, quartz countertops, dual vanities. The laundry room is located in hallway on the upper level along with the secondary bedroom. On the garage level you will find the 3rd bedroom with a large walk in closet. The highlight of the Garwood floor plan is that all the bedrooms have their own bathrooms. Suwanee Towneship is a gated community and amenity plan has a park, firepit and gazebo. This community is in highly desirable Suwanee and located within Level Creek Elementary & North Gwinnett High & Middle School district. Just a short 1.3mile drive to Suwanee Town Center, access to interstates, shopping and restaurants & Sims Lake Park. \*\* Home is under construction \*\* estimated completion September/October 2022\* Pictures are of a previously built home and Not of ...