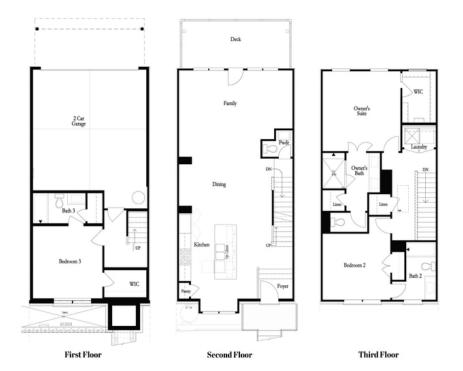

## 4370 SIMS PARK OVERLOOK, 56 THE GARWOOD TOWNHOUSE IN SUWANEE TOWNESHIP | SUWANEE, GA

**ELEVATED** 

End unit Garwood plan. This beautiful 3 story design floor offers entry on main level. Your main level is open concept with Stone design collection featuring Stone(Gray) Kitchen Cabinets in your gourmet kitchen island, Carrara Morro White quartz countertops overlooking dining, family room and sunroom. Enjoy the deck off the sunroom which is great for entertaining or just to relax. The Upper level features spacious owner's suite has upgraded tub and shower, quartz countertops, dual vanities. The laundry room is located in hallway on the upper level along with the secondary bedroom. On the garage level you will find the 3rd bedroom with a large walk in closet. The highlight of the Garwood floor plan is that all the bedrooms have their own bathrooms. Suwanee Towneship is a gated community and amenity plan has a park, firepit and gazebo. This community is in highly desirable Suwanee and located within Level Creek Elementary & North Gwinnett High & Middle School district. Just a short 1.3mile drive to Suwanee Town Center, access to interstates, shopping and restaurants & Sims Lake Park. \*\* Home is under construction \*\* estimated completion September/October 2022\* Pictures are of a previously built home and Not of ...