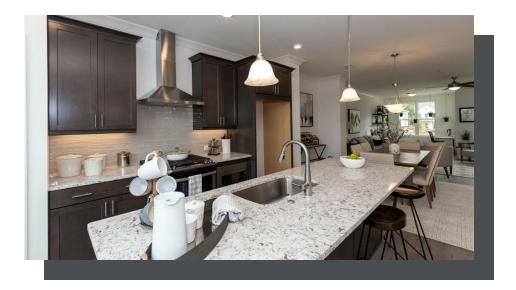

This beautiful 3 story design floor offers entry on main level. Your main level is open concept with Stone design collection featuring Linen (White) Kitchen Cabinets in your gourmet kitchen island, Fossil Gray quartz countertops overlooking dining, family room and sunroom. Enjoy the deck off the sunroom which is great for entertaining or just to relax. The Upper level features spacious owner's suite has shower, quartz countertops, dual vanities. The laundry room is located in hallway on the upper level along with the secondary bedroom. On the garage level you will find the 3rd bedroom with a large walk in closet. The highlight of the Garwood floor plan is that all the bedrooms have their own bathrooms. Suwanee Towneship is a gated community and amenity plan has a park, firepit and gazebo. This community is in highly desirable Suwanee and located within Level Creek Elementary & North Gwinnett High & Middle School district. Just a short 1.3mile drive to Suwanee Town Center, access to interstates, shopping and restaurants & Sims Lake Park. \*\* Home is under construction \*\* estimated completion September/October 2022\* Pictures are of a previously built home and Not of Actual Home\*\*