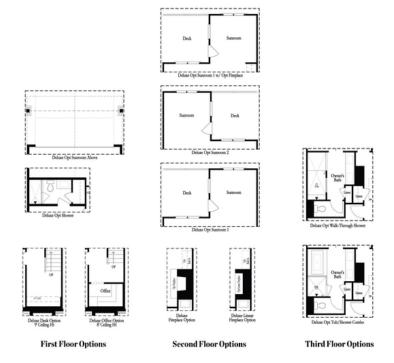

This beautiful 3 story design floor offers entry on main level. Your main level is open concept with Stone design collection featuring Linen (White) Kitchen Cabinets in your gourmet kitchen island, Fossil Gray quartz countertops overlooking dining, family room and sunroom. Enjoy the deck off the sunroom which is great for entertaining or just to relax. The Upper level features spacious owner's suite has shower, quartz countertops, dual vanities. The laundry room is located in hallway on the upper level along with the secondary bedroom. On the garage level you will find the 3rd bedroom with a large walk in closet. The highlight of the Garwood floor plan is that all the bedrooms have their own bathrooms. Suwanee Towneship is a gated community and amenity plan has a park, firepit and gazebo. This community is in highly desirable Suwanee and located within Level Creek Elementary & North Gwinnett High & Middle School district. Just a short 1.3mile drive to Suwanee Town Center, access to interstates, shopping and restaurants & Sims Lake Park. \*\* Home is under construction \*\* estimated completion September/October 2022\* Pictures are of a previously built home and Not of Actual Home\*\*