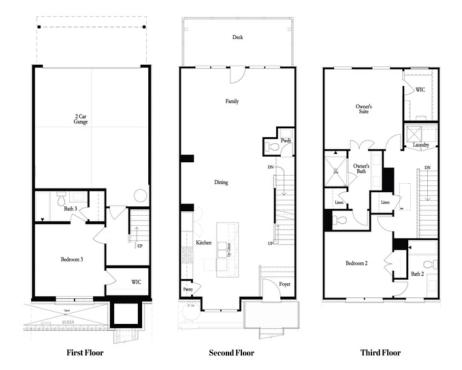

This beautiful 3 story design floor offers entry on main level. Your main level is open concept with Stone design collection featuring Linen (White) Kitchen Cabinets in your gourmet kitchen island, Fossil Gray quartz countertops overlooking dining, family room and sunroom. Enjoy the deck off the sunroom which is great for entertaining or just to relax. The Upper level features spacious owner's suite has shower, quartz countertops, dual vanities. The laundry room is located in hallway on the upper level along with the secondary bedroom. On the garage level you will find the 3rd bedroom with a large walk in closet. The highlight of the Garwood floor plan is that all the bedrooms have their own bathrooms. Suwanee Towneship is a gated community and amenity plan has a park, firepit and gazebo. This community is in highly desirable Suwanee and located within Level Creek Elementary & North Gwinnett High & Middle School district. Just a short 1.3mile drive to Suwanee Town Center, access to interstates, shopping and restaurants & Sims Lake Park. \*\* Home is under construction \*\* estimated completion September/October 2022\* Pictures are of a previously built home and Not of Actual Home\*\*