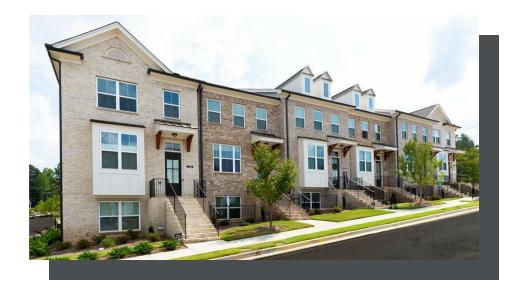

4405 SIMS PARK OVERLOOK, 41

NONE

SUWANEE TOWNESHIP | SUWANEE, GA

PRICED AT

\$473,750

\_\_\_\_\_ 1903 Sq Ft

= ∃ 3 Beds

**3.5 Baths** 

2 Car Garage

Garwood B Floor Plan by The Providence Group with Bay window features Linear Fireplace, Large Deck and upgraded Owner's Walk in Shower with drying area!! This popular 3 bedroom, 3.5 bath Garwood plan is located in Prime location overlooking Miraposa Park and Firepit to be built for the residents. This beautiful 3 story design floor offers entry on main level. Your main level is open concept with Linen design collection featuring White Kitchen Cabinets in your gourmet kitchen island, Carrara Morro White quartz countertops overlooking dining, family room and this home has the upgraded Linear Fireplace. Large deck is great for entertaining or just to relax. The laundry room is located in hallway on the upper level along with the secondary bedroom. The owner's bathroom has the upgraded Walk in shower with drying area! On the garage level you will find the 3rd bedroom with a large walk in closet. The highlight of the Garwood floor plan is that all the bedrooms have their own bathrooms. Suwanee Towneship is a gated community and amenity plan has a park, firepit and gazebo. This community is in highly desirable Suwanee and located within Level Creek Elementary & North Gwinnett High & Middle ...