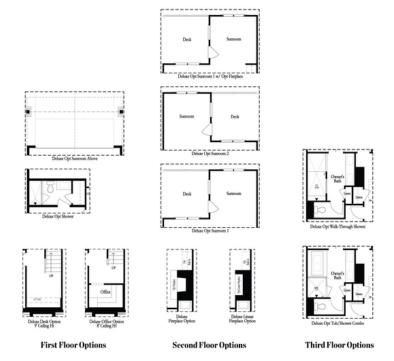

This is the one you've been waiting for!! Popular Garwood floor plan overlooking the private park Miroposa Park and Gazebo to be built for residents!! Location, Location Location!! This beautiful 3 story design floor offers entry on main level. Your main level is open concept with Stone design collection featuring Stone (Gray) Kitchen Cabinets in your gourmet kitchen island, Carrara Morro( White) quartz countertops overlooking dining, family room and sunroom. Enjoy the deck off the sunroom which is great for entertaining or just to relax. This home features a Linear Fireplace for you to enjoy. The Upper level features spacious owner's suite has upgraded large Walk in Shower with Drying area, quartz countertops, dual vanities. The laundry room is located in hallway on the upper level along with the secondary bedroom. On the garage level you will find the 3rd bedroom with a large walk in closet. The highlight of the Garwood floor plan is that all the bedrooms have their own bathrooms. Suwanee Towneship is a gated community and amenity plan has a park, firepit and gazebo. This community is in highly desirable Suwanee and located within Level Creek Elementary & North Gwinnett High & Middle School district. ...