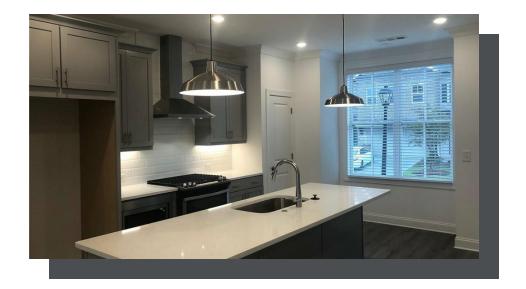

This is the one you've been waiting for!! Popular Garwood floor plan overlooking the private park Miroposa Park and Gazebo to be built for residents!! Location, Location Location!! This beautiful 3 story design floor offers entry on main level. Your main level is open concept with Stone design collection featuring Stone (Gray) Kitchen Cabinets in your gourmet kitchen island, Carrara Morro( White) quartz countertops overlooking dining, family room and sunroom. Enjoy the deck off the sunroom which is great for entertaining or just to relax. This home features a Linear Fireplace for you to enjoy. The Upper level features spacious owner's suite has upgraded large Walk in Shower with Drying area, quartz countertops, dual vanities. The laundry room is located in hallway on the upper level along with the secondary bedroom. On the garage level you will find the 3rd bedroom with a large walk in closet. The highlight of the Garwood floor plan is that all the bedrooms have their own bathrooms. Suwanee Towneship is a gated community and amenity plan has a park, firepit and gazebo. This community is in highly desirable Suwanee and located within Level Creek Elementary & North Gwinnett High & Middle School district. ...