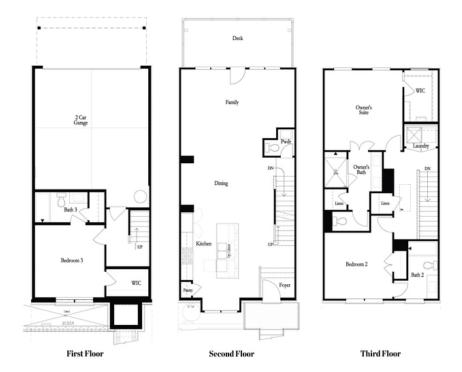

This is the one you've been waiting for!! Popular Garwood floor plan overlooking the private park Miroposa Park and Gazebo to be built for residents!! Location, Location Location!! This beautiful 3 story design floor offers entry on main level. Your main level is open concept with Stone design collection featuring Stone (Gray) Kitchen Cabinets in your gourmet kitchen island, Carrara Morro( White) quartz countertops overlooking dining, family room and sunroom. Enjoy the deck off the sunroom which is great for entertaining or just to relax. This home features a Linear Fireplace for you to enjoy. The Upper level features spacious owner's suite has upgraded large Walk in Shower with Drying area, quartz countertops, dual vanities. The laundry room is located in hallway on the upper level along with the secondary bedroom. On the garage level you will find the 3rd bedroom with a large walk in closet. The highlight of the Garwood floor plan is that all the bedrooms have their own bathrooms. Suwanee Towneship is a gated community and amenity plan has a park, firepit and gazebo. This community is in highly desirable Suwanee and located within Level Creek Elementary & North Gwinnett High & Middle School district. ...