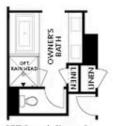

Elevation J

Want to Know More About This Home?

on Bedroom 3

OPT Sunroom ilo Full Deck

OPT Owner's Walk-Through Shower

Tub/Shower Combo

FIRST FLOOR

OPT Fireplace OPT Linear Fireplace

SECOND FLOOR

OPT Owner's Shower & Tub Combo

THIRD FLOOR

OPTIONS

Want to Know More About This Home?