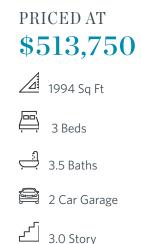

Last Garwood End Unit!! This is the one you've been waiting for!! Popular Garwood floor plan overlooking the private park Miroposa Park and Gazebo to be built for residents!! Location, Location Location!! This beautiful 3 story design floor offers entry on main level. 3bedroom, 3.5 bath Each bedroom has its onw private bathroom. Upgrades In this home Include: Linear Fireplace, Sunroom & Owner's bathroom has Tub shower. Design already selected- Linen Collection in this Design Package. Suwanee Towneship is a gated community and amenity plan has a park, firepit and gazebo. This community is in highly desirable Suwanee and located within Level Creek Elementary & North Gwinnett High & Middle School district. Just a short 1.3mile drive to Suwanee Town Center, access to interstates, shopping and restaurants & Sims Lake Park. \*\* Home is under construction \*\* estimated completion October 2022\* Pictures are of a previously built home and Not of Actual Home\*\*