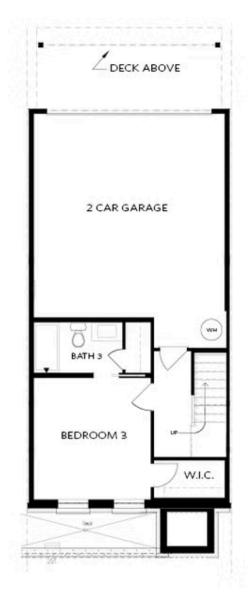

# Want to Know More About This Home?

FIRST FLOOR

Elevation J

Want to Know More About This Home?

SECOND FLOOR

Elevation J

Want to Know More About This Home?

THIRD FLOOR

Elevation J

Want to Know More About This Home?

on Bedroom 3

OPT Sunroom ilo Full Deck

OPT Owner's Walk-Through Shower

Tub/Shower Combo

FIRST FLOOR

OPT Fireplace OPT Linear Fireplace