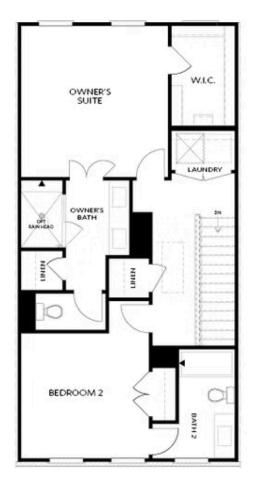

# Want to Know More About This Home?

FIRST FLOOR

Elevation J

Want to Know More About This Home?

SECOND FLOOR

Elevation J

Want to Know More About This Home?

THIRD FLOOR

Elevation J

Want to Know More About This Home?

on Bedroom 3

OPT Sunroom ilo Full Deck

OPT Owner's Walk-Through Shower

Tub/Shower Combo

FIRST FLOOR

OPT Fireplace OPT Linear Fireplace

SECOND FLOOR

OPT Owner's Shower & Tub Combo

THIRD FLOOR

OPTIONS

Want to Know More About This Home?