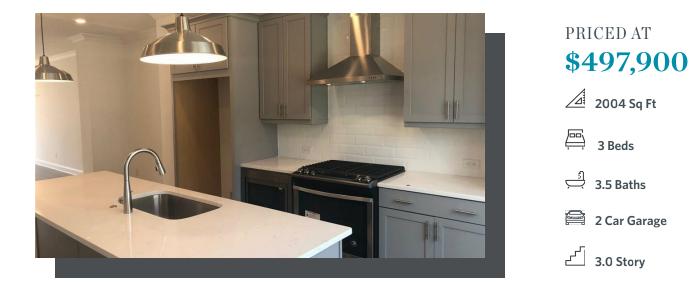

## 4425 SIMS PARK OVERLOOK, 43 THE GARWOOD TOWNHOUSE IN SUWANEE TOWNESHIP | SUWANEE, GA

Garwood B Floor Plan by The Providence Group. Highly desirable End unit You've been waiting for that is located in Prime location overlooking Miraposa Park and Firepit to be built for the residents. This beautiful 3 story design floor offers entry on main level. Your main level is open concept with Stone design collection featuring Stone(Gray) Kitchen Cabinets in your gourmet kitchen island, Carrara Morro White quartz countertops overlooking dining, family room and sunroom. Enjoy the deck off the sunroom which is great for entertaining or just to relax. The Upper level features spacious owner's suite has upgraded tub and shower, quartz countertops, dual vanities. The laundry room is located in hallway on the upper level along with the secondary bedroom. On the garage level you will find the 3rd bedroom with a large walk in closet. The highlight of the Garwood floor plan is that all the bedrooms have their own bathrooms. Suwanee Towneship is a gated community and amenity plan has a park, firepit and gazebo. This community is in highly desirable Suwanee and located within Level Creek Elementary & North Gwinnett High & Middle School district. Just a short 1.3mile drive to Suwanee Town Center, access ...