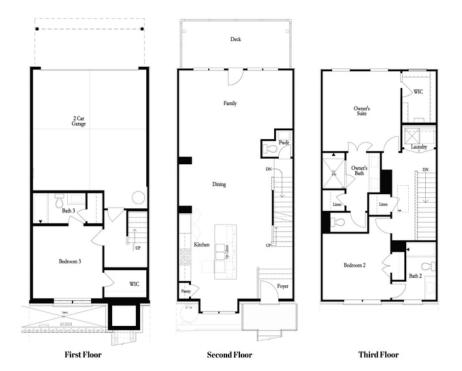

## 4425 SIMS PARK OVERLOOK, 43 THE GARWOOD TOWNHOUSE IN SUWANEE TOWNESHIP | SUWANEE, GA

Garwood B Floor Plan by The Providence Group. Highly desirable End unit You've been waiting for that is located in Prime location overlooking Miraposa Park and Firepit to be built for the residents. This beautiful 3 story design floor offers entry on main level. Your main level is open concept with Stone design collection featuring Stone(Gray) Kitchen Cabinets in your gourmet kitchen island, Carrara Morro White quartz countertops overlooking dining, family room and sunroom. Enjoy the deck off the sunroom which is great for entertaining or just to relax. The Upper level features spacious owner's suite has upgraded tub and shower, quartz countertops, dual vanities. The laundry room is located in hallway on the upper level along with the secondary bedroom. On the garage level you will find the 3rd bedroom with a large walk in closet. The highlight of the Garwood floor plan is that all the bedrooms have their own bathrooms. Suwanee Towneship is a gated community and amenity plan has a park, firepit and gazebo. This community is in highly desirable Suwanee and located within Level Creek Elementary & North Gwinnett High & Middle School district. Just a short 1.3mile drive to Suwanee Town Center, access ...