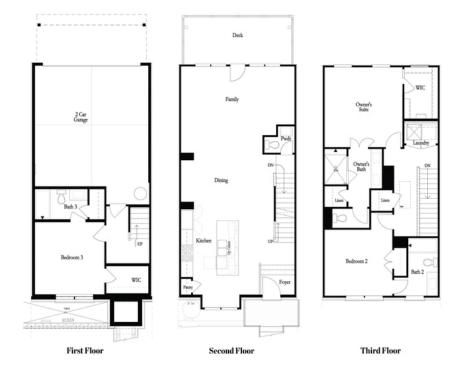

Garwood B Floor Plan by The Providence Group. Last End unit You've been waiting for that is located in Prime location overlooking Miraposa Parks and Gazebo in front and private views from your deck and sunroom overlooking the tree save area. This beautiful 3 story design floor offers entry on main level. Your main level is open concept with Linen design collection featuring White Kitchen Cabinets in your gourmet kitchen island, Carrara Morro White quartz countertops overlooking dining, family room and sunroom. Enjoy the deck off the sunroom which is great for entertaining or just to relax with relaxing views of Tree save area. The Upper level features spacious owner's suite has upgraded tub and shower, quartz countertops, dual vanities. The laundry room is located in hallway on the upper level along with the secondary bedroom. On the garage level you will find the 3rd bedroom with a large walk in closet. The highlight of the Garwood floor plan is that all the bedrooms have their own bathrooms. Suwanee Towneship is a gated community and amenity plan has a park, firepit and gazebo. This community is in highly desirable Suwanee and located within Level Creek Elementary & North Gwinnett High ...