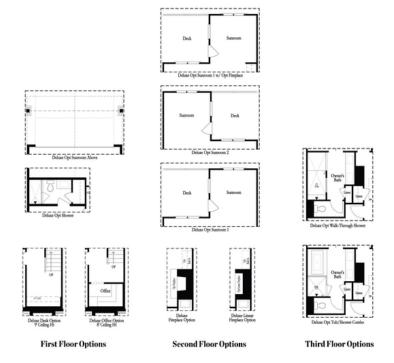

Garwood B Floor Plan by The Providence Group. Last End unit You've been waiting for that is located in Prime location overlooking Miraposa Parks and Gazebo in front and private views from your deck and sunroom overlooking the tree save area. This beautiful 3 story design floor offers entry on main level. Your main level is open concept with Linen design collection featuring White Kitchen Cabinets in your gourmet kitchen island, Carrara Morro White quartz countertops overlooking dining, family room and sunroom. Enjoy the deck off the sunroom which is great for entertaining or just to relax with relaxing views of Tree save area. The Upper level features spacious owner's suite has upgraded tub and shower, quartz countertops, dual vanities. The laundry room is located in hallway on the upper level along with the secondary bedroom. On the garage level you will find the 3rd bedroom with a large walk in closet. The highlight of the Garwood floor plan is that all the bedrooms have their own bathrooms. Suwanee Towneship is a gated community and amenity plan has a park, firepit and gazebo. This community is in highly desirable Suwanee and located within Level Creek Elementary & North Gwinnett High ...