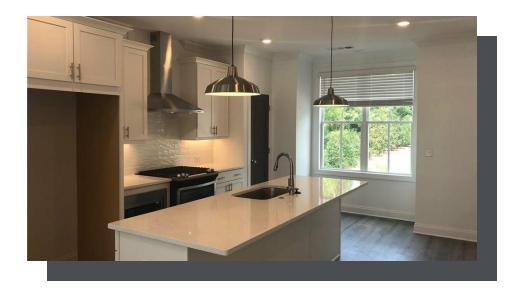

Garwood H Floor Plan by The Providence Group. Prime location overlooking Miraposa Parks and Gazebo in front and private views from your deck and sunroom overlooking the tree save area. This beautiful interior unit is a 3 story design floor offers entry on main level. Your main level is Open Concept with White Kitchen Cabinets in your gourmet kitchen island, Carrara Morro White quartz countertops overlooking dining, family room and sunroom. Popular Emergence Kismet LVP throughout and only carpet in bedrooms. Enjoy the deck off the sunroom which is great for entertaining or just to relax with relaxing views of Tree save area. The Upper level features spacious owner's suite has frameless shower with quartz countertops, dual vanities. The laundry room is located in hallway on the upper level along with the secondary bedroom. On the garage level you will find the 3rd bedroom with a large walk in closet. The highlight of the Garwood floor plan is that all the bedrooms have their own bathrooms. Suwanee Towneship is a gated community and amenity plan has a park, firepit and gazebo. This community is in highly desirable Suwanee and located within Level Creek Elementary & North Gwinnett High & Middle ...