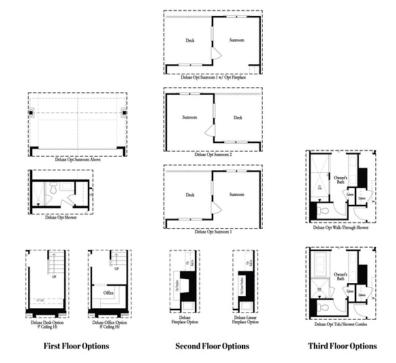

Garwood H Floor Plan by The Providence Group. Prime location overlooking Miraposa Parks and Gazebo in front and private views from your deck and sunroom overlooking the tree save area. This beautiful interior unit is a 3 story design floor offers entry on main level. Your main level is Open Concept with White Kitchen Cabinets in your gourmet kitchen island, Carrara Morro White quartz countertops overlooking dining, family room and sunroom. Popular Emergence Kismet LVP throughout and only carpet in bedrooms. Enjoy the deck off the sunroom which is great for entertaining or just to relax with relaxing views of Tree save area. The Upper level features spacious owner's suite has frameless shower with quartz countertops, dual vanities. The laundry room is located in hallway on the upper level along with the secondary bedroom. On the garage level you will find the 3rd bedroom with a large walk in closet. The highlight of the Garwood floor plan is that all the bedrooms have their own bathrooms. Suwanee Towneship is a gated community and amenity plan has a park, firepit and gazebo. This community is in highly desirable Suwanee and located within Level Creek Elementary & North Gwinnett High & Middle ...