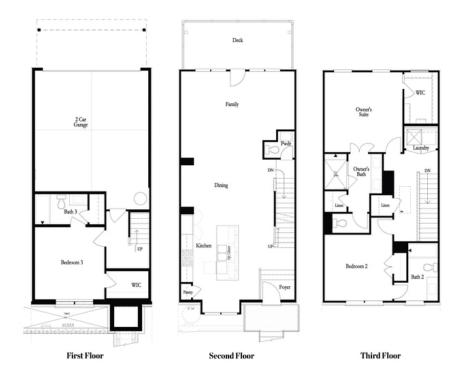

Garwood H Floor Plan by The Providence Group. Prime location overlooking Miraposa Parks and Gazebo in front and private views from your deck and sunroom overlooking the tree save area. This beautiful interior unit is a 3 story design floor offers entry on main level. Your main level is Open Concept with White Kitchen Cabinets in your gourmet kitchen island, Carrara Morro White quartz countertops overlooking dining, family room and sunroom. Popular Emergence Kismet LVP throughout and only carpet in bedrooms. Enjoy the deck off the sunroom which is great for entertaining or just to relax with relaxing views of Tree save area. The Upper level features spacious owner's suite has frameless shower with quartz countertops, dual vanities. The laundry room is located in hallway on the upper level along with the secondary bedroom. On the garage level you will find the 3rd bedroom with a large walk in closet. The highlight of the Garwood floor plan is that all the bedrooms have their own bathrooms. Suwanee Towneship is a gated community and amenity plan has a park, firepit and gazebo. This community is in highly desirable Suwanee and located within Level Creek Elementary & North Gwinnett High & Middle ...