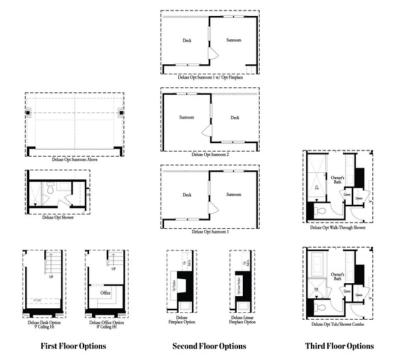

Garwood B Floor Plan by The Providence Group. Prime location highly anticipated overlooking Gazebo& Miraposa Park. Enjoy the privacy from your deck and sunroom looking onto the Tree save area! \*3 story TH, 3 bdrm, 3.5 bath. A Great Feature of this floor plan is all bdrms have their own bthrms! Master Bath has a HUGE walk in shower. Private front entry leads to an open concept on the main level. Sunroom gives extra entertaining space. Beautiful designer touches with stone countertops in kitchen & master bath. The perfect location with easy access to interstates, downtown Suwanee. Awesome shopping, restaurants & schools nearby. \*Home is UNDER CONSTRUCTION & est to be completed in July/Aug 2022. \*Pictures are of a previously built home by The Providence Group!\*\* Come on in and personalize your home and choose your design package\*\* Limited Time\*\*!!