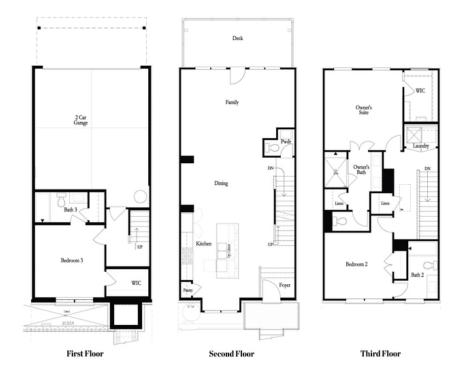

Garwood B Floor Plan by The Providence Group. Prime location highly anticipated overlooking Gazebo& Miraposa Park. Enjoy the privacy from your deck and sunroom looking onto the Tree save area! \*3 story TH, 3 bdrm, 3.5 bath. A Great Feature of this floor plan is all bdrms have their own bthrms! Master Bath has a HUGE walk in shower. Private front entry leads to an open concept on the main level. Sunroom gives extra entertaining space. Beautiful designer touches with stone countertops in kitchen & master bath. The perfect location with easy access to interstates, downtown Suwanee. Awesome shopping, restaurants & schools nearby. \*Home is UNDER CONSTRUCTION & est to be completed in July/Aug 2022. \*Pictures are of a previously built home by The Providence Group!\*\* Come on in and personalize your home and choose your design package\*\* Limited Time\*\*!!