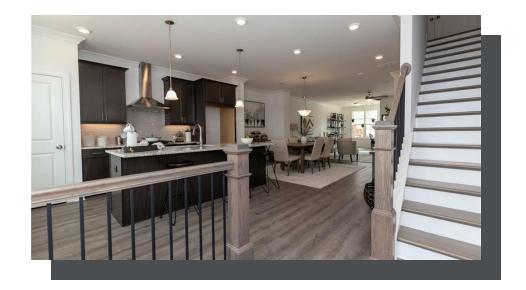

Garwood H Floor Plan by The Providence Group. This is the End unit you've been waiting for located in Prime location overlooking Miraposa Park and Gazebo. Come and live in a new community in a desirable Suwanee neighborhood This beautiful 3 story design floor offers entry on main level. Your main level is Open Concept with a gourmet kitchen island, quartz countertops overlooking dining, family room with the upgraded modern Linear fireplace for you to enjoy and additional space with your sunroom with entrance to your private deck. Enjoy the deck which is great for entertaining or just to relax with private unobstructed views of the Tree Save area. The Upper level features spacious owner's suite has a frameless shower, quartz countertops, dual vanities. The laundry room is located in hallway on the upper level along with the secondary bedroom. On the garage level you will find the 3rd bedroom with a large walk in closet. The highlight of the Garwood floor plan is that all the bedrooms have their own bathrooms. Suwanee Towneship is a gated community and amenity plan has a park, firepit and gazebo. This community is in highly desirable Suwanee and located within Level Creek Elementary ...