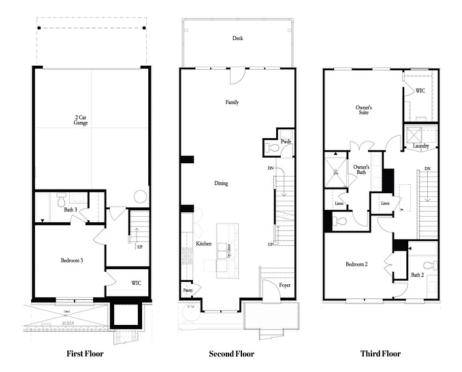

Garwood H Floor Plan by The Providence Group. This is the End unit you've been waiting for located in Prime location overlooking Miraposa Park and Gazebo. Come and live in a new community in a desirable Suwanee neighborhood This beautiful 3 story design floor offers entry on main level. Your main level is Open Concept with a gourmet kitchen island, quartz countertops overlooking dining, family room with the upgraded modern Linear fireplace for you to enjoy and additional space with your sunroom with entrance to your private deck. Enjoy the deck which is great for entertaining or just to relax with private unobstructed views of the Tree Save area. The Upper level features spacious owner's suite has a frameless shower, quartz countertops, dual vanities. The laundry room is located in hallway on the upper level along with the secondary bedroom. On the garage level you will find the 3rd bedroom with a large walk in closet. The highlight of the Garwood floor plan is that all the bedrooms have their own bathrooms. Suwanee Towneship is a gated community and amenity plan has a park, firepit and gazebo. This community is in highly desirable Suwanee and located within Level Creek Elementary ...