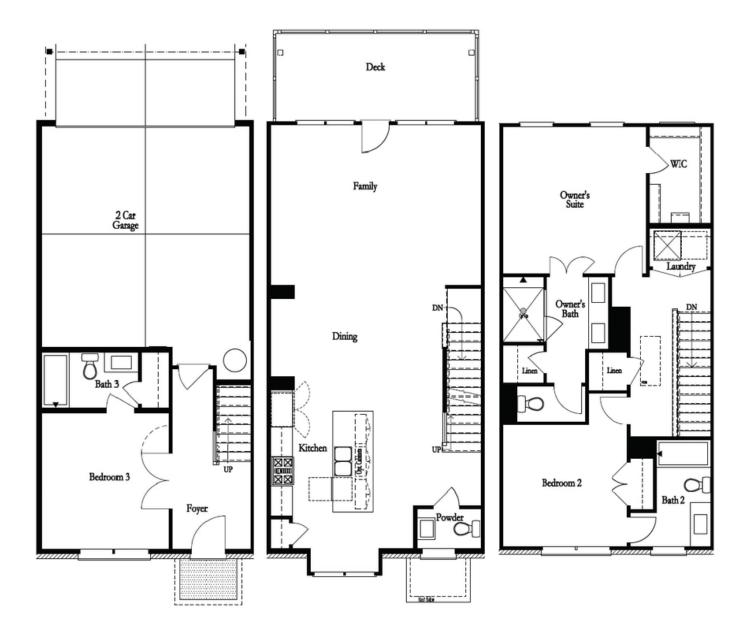

Glendale D Floor Plan by The Providence Group. Prime location overlooking the park with Gazebo !! This 3 story design floor plan offers private entry, bedroom with full bath on terrace level. Beautiful Open Concept main floor includes your gourmet kitchen for your favorite meals. Large island with quartz countertops overlooks your dining, family room & sunroom which leads to you deck for relaxing or entertaining. The Upper level features spacious owner's suite has a Tub & shower layout with quartz countertops, dual vanities and walk in closet. The laundry room is located in hallway on the upper level along with the secondary bedroom. The highlight of the Glendale floor plans that all the bedrooms have their own bathrooms. Suwanee Towneship is a gated community and amenity plan has a park, firepit and gazebo. This community is in highly desirable Suwanee and located within Level Creek Elementary & North Gwinnett High & Middle School district. Just a short 1.3mile drive to Suwanee Town Center, access to interstates, shopping and restaurants. This home is Under Construction-Estimated completion May/June 2022 \* Pictures are of a previously built home\*\* Limited time to choose your design package!!

## 4520 SIMS PARK OVERLOOK, 72 THE GLENDALE TOWNHOUSE IN SUWANEE TOWNESHIP | SUWANEE, GA

Optional Bath 3 Shower ilo Tub

Optional Owner's Luxury Shower

Optional Owner's Shower & Tub

Optional Sunroom 2 ilo Extended Deck