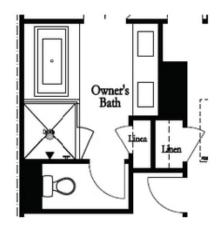

## 4520 SIMS PARK OVERLOOK, 72 THE GLENDALE TOWNHOUSE IN SUWANEE TOWNESHIP | SUWANEE, GA

Optional Bath 3 Shower ilo Tub

Optional Owner's Luxury Shower

Optional Owner's Shower & Tub

Optional Sunroom 2 ilo Extended Deck