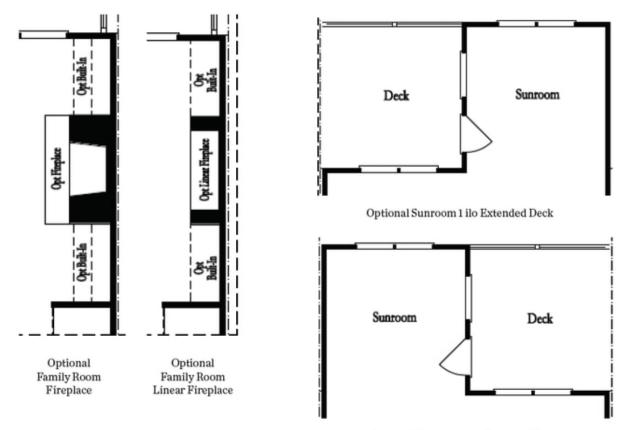

## 4520 SIMS PARK OVERLOOK, 72 THE GLENDALE TOWNHOUSE IN SUWANEE TOWNESHIP | SUWANEE, GA

Optional Bath 3 Shower ilo Tub

Optional Owner's Luxury Shower

Optional Owner's Shower & Tub

Optional Sunroom 2 ilo Extended Deck