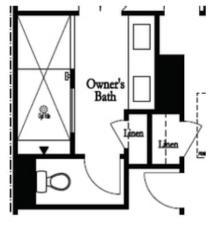

## 4520 SIMS PARK OVERLOOK, 72 THE GLENDALE TOWNHOUSE IN SUWANEE TOWNESHIP | SUWANEE, GA

Optional Bath 3 Shower ilo Tub

Optional Owner's Luxury Shower

Optional Owner's Shower & Tub

Optional Sunroom 2 ilo Extended Deck