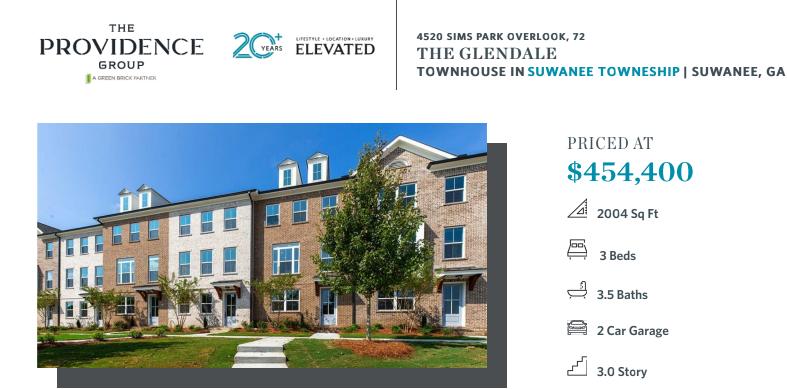

Glendale D Floor Plan by The Providence Group. Prime location overlooking the park with Gazebo !! This 3 story design floor plan offers private entry, bedroom with full bath on terrace level. Beautiful Open Concept main floor includes your gourmet kitchen for your favorite meals. Large island with quartz countertops overlooks your dining, family room & sunroom which leads to you deck for relaxing or entertaining. The Upper level features spacious owner's suite has a Tub & shower layout with quartz countertops, dual vanities and walk in closet. The laundry room is located in hallway on the upper level along with the secondary bedroom. The highlight of the Glendale floor plans that all the bedrooms have their own bathrooms. Suwanee Towneship is a gated community and amenity plan has a park, firepit and gazebo. This community is in highly desirable Suwanee and located within Level Creek Elementary & North Gwinnett High & Middle School district. Just a short 1.3mile drive to Suwanee Town Center, access to interstates, shopping and restaurants. This home is Under Construction-Estimated completion May/June 2022 \* Pictures are of a previously built home\*\* Limited time to choose your design package!!

## 4520 SIMS PARK OVERLOOK, 72 THE GLENDALE TOWNHOUSE IN SUWANEE TOWNESHIP | SUWANEE, GA

Want to Know More About This Home?

CONTACT OUR COMMUNITY SALES MANAGER Call Us @ 470.462.9178

Please refer to actual blueprints for an accurate representation of home design. Home design and elevations subject to change without prior notice. Window, door and porch locations may vary by elevation. Subject to error, omission or withdrawal.