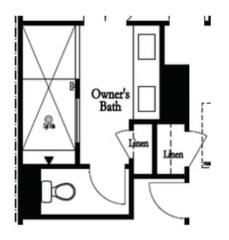

## **TOWNHOUSE IN SUWANEE TOWNESHIP | SUWANEE, GA**

Optional Bath 3 Shower ilo Tub

Optional Owner's Luxury Shower

Optional Owner's Shower & Tub

Fireplace

Family Room Linear Fireplace

Optional Sunroom 1 ilo Extended Deck