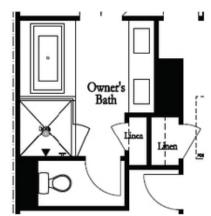

## **TOWNHOUSE IN SUWANEE TOWNESHIP | SUWANEE, GA**

Optional Bath 3 Shower ilo Tub

Optional Owner's Luxury Shower

Optional Owner's Shower & Tub

Fireplace

Family Room Linear Fireplace

Optional Sunroom 1 ilo Extended Deck