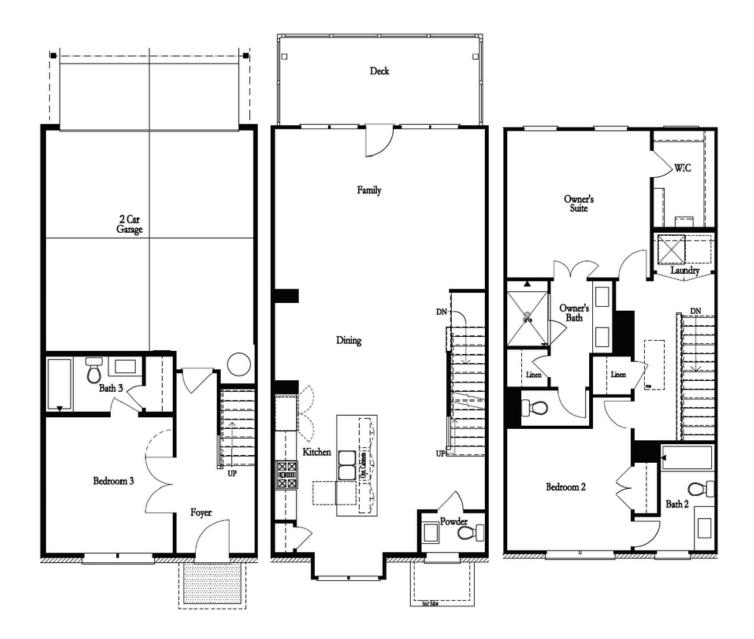

Glendale E Floor Plan by The Providence Group. This highly desirable spacious 3 story design floor plan offers private entry, bedroom with full bath on terrace level. Your main level is Open Concept with a gourmet kitchen island, quartz countertops overlooking dining, family room leading onto deck for entertaining. The Upper level features spacious owner's suite with an upgraded oversized frameless shower with drying area, quartz countertops, dual vanities and walk in closet. The laundry room is located in hallway on the upper level along with the secondary bedroom. The highlight of the Glendale floor plans that all the bedrooms have their own bathrooms. Suwanee Towneship is a gated community and amenity plan has a park, firepit and gazebo. This community is in highly desirable Suwanee and located within Level Creek Elementary & North Gwinnett High & Middle School district. Just a short 1.3mile drive to Suwanee Town Center, access to interstates, shopping and restaurants. This home is Under Construction-Estimated completion May/June 2022 \* Pictures are of a previously built home\*\*