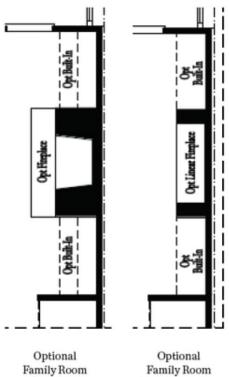

## **TOWNHOUSE IN SUWANEE TOWNESHIP | SUWANEE, GA**

Optional Bath 3 Shower ilo Tub

Optional Owner's Luxury Shower

Optional Owner's Shower & Tub

Fireplace

Family Room Linear Fireplace

Optional Sunroom 1 ilo Extended Deck