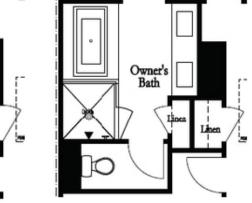

## 4540 SIMS PARK OVERLOOK, 70 THE GLENDALE TOWNHOUSE IN SUWANEE TOWNESHIP | SUWANEE, GA

Optional Bath 3 Shower ilo Tub

Optional Owner's Luxury Shower

Optional Owner's Shower & Tub

Optional Sunroom 1 ilo Extended Deck