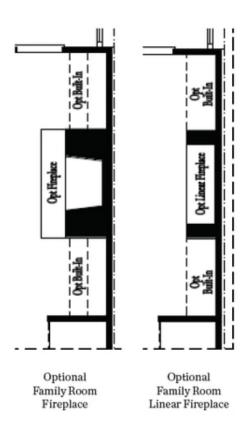

Glendale D Floor Plan by The Providence Group. This highly desirable spacious 3 story design floor plan offers private entry, bedroom with full bath on terrace level. Your main level is Open Concept with a gourmet kitchen island, quartz countertops overlooking dining, family room, sun room and cozy deck. The Upper level features spacious owner's suite with an upgraded oversized frameless shower with drying area, quartz countertops, dual vanities and walk in closet. The laundry room is located in hallway on the upper level along with the secondary bedroom. The highlight of the Glendale floor plans that all the bedrooms have their own bathrooms. Suwanee Towneship is a gated community and amenity plan has a park, firepit and gazebo. This community is in highly desirable Suwanee and located within Level Creek Elementary & North Gwinnett High & Middle School district. Just a short 1.3mile drive to Suwanee Town Center, access to interstates, shopping and restaurants. This home is Under Construction-Estimated completion May/June 2022 \* Pictures are of a previously built home\*\*