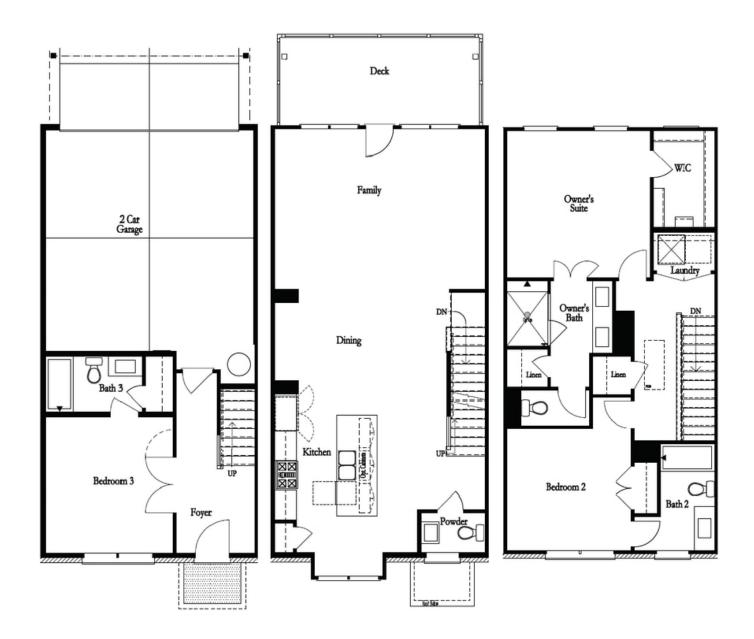

Glendale D Floor Plan by The Providence Group. This highly desirable spacious 3 story design floor plan offers private entry, bedroom with full bath on terrace level. Your main level is Open Concept with a gourmet kitchen island, quartz countertops overlooking dining, family room, sun room and cozy deck. The Upper level features spacious owner's suite with an upgraded oversized frameless shower with drying area, quartz countertops, dual vanities and walk in closet. The laundry room is located in hallway on the upper level along with the secondary bedroom. The highlight of the Glendale floor plans that all the bedrooms have their own bathrooms. Suwanee Towneship is a gated community and amenity plan has a park, firepit and gazebo. This community is in highly desirable Suwanee and located within Level Creek Elementary & North Gwinnett High & Middle School district. Just a short 1.3mile drive to Suwanee Town Center, access to interstates, shopping and restaurants. This home is Under Construction-Estimated completion May/June 2022 \* Pictures are of a previously built home\*\*