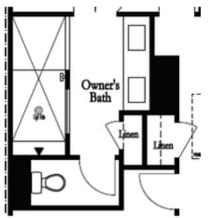

## 4540 SIMS PARK OVERLOOK, 70 THE GLENDALE TOWNHOUSE IN SUWANEE TOWNESHIP | SUWANEE, GA

Optional Bath 3 Shower ilo Tub

Optional Owner's Luxury Shower

Optional Owner's Shower & Tub

Optional Sunroom 1 ilo Extended Deck