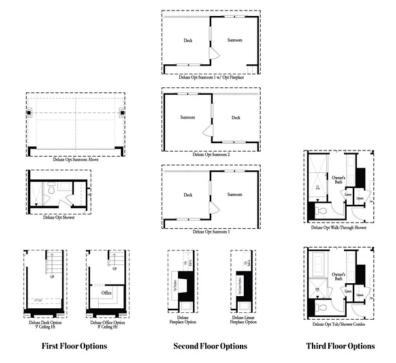

Garwood H Floor Plan by The Providence Group. End Unit!3 story design floor offers entry on main level. Your main level is Open Concept with a gourmet kitchen island, quartz countertops overlooking dining, family room with Linear fireplace and sunroom. Enjoy the deck off the sunroom which is great for entertaining or just to relax. The Upper level features spacious owner's suite has a shower and Tub, quartz countertops, dual vanities. The laundry room is located in hallway on the upper level along with the secondary bedroom. On the garage level you will find the 3rd bedroom with a large walk in closet. The highlight of the Garwood floor plan is that all the bedrooms have their own bathrooms. Suwanee Towneship is a gated community and amenity plan has a park, firepit and gazebo. This community is in highly desirable Suwanee and located within Level Creek Elementary & North Gwinnett High & Middle School district. Just a short 1.3mile drive to Suwanee Town Center, access to interstates, shopping and restaurants & Sims Lake Park. This home is to be built with a to be determined close date\* Pictures are of a previously built home and Not of Actual Home\*\* Come ...