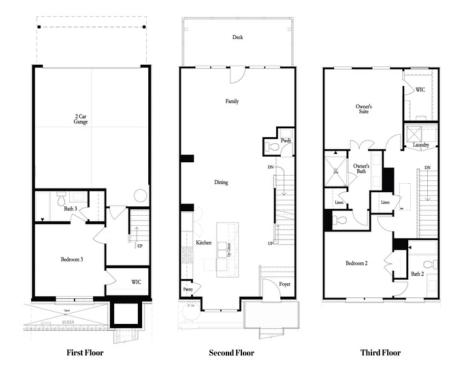

Garwood H Floor Plan by The Providence Group. End Unit!3 story design floor offers entry on main level. Your main level is Open Concept with a gourmet kitchen island, quartz countertops overlooking dining, family room with Linear fireplace and sunroom. Enjoy the deck off the sunroom which is great for entertaining or just to relax. The Upper level features spacious owner's suite has a shower and Tub, quartz countertops, dual vanities. The laundry room is located in hallway on the upper level along with the secondary bedroom. On the garage level you will find the 3rd bedroom with a large walk in closet. The highlight of the Garwood floor plan is that all the bedrooms have their own bathrooms. Suwanee Towneship is a gated community and amenity plan has a park, firepit and gazebo. This community is in highly desirable Suwanee and located within Level Creek Elementary & North Gwinnett High & Middle School district. Just a short 1.3mile drive to Suwanee Town Center, access to interstates, shopping and restaurants & Sims Lake Park. This home is to be built with a to be determined close date\* Pictures are of a previously built home and Not of Actual Home\*\* Come ...