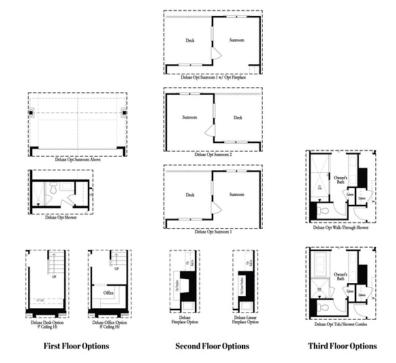

## 4580 SIMS PARK OVERLOOK, 81 THE GARWOOD TOWNHOUSE IN SUWANEE TOWNESHIP | SUWANEE, GA

PRICED AT **\$439,100** 

2004 Sq Ft

/□□ 3 Beds

**3.5 Baths** 

🗎 2 Car Garage

رات 3.0 Story

Garwood B Floor Plan by The Providence Group. This beautiful spacious 3 story design floor plan offers entry on main level. Your main level is Open Concept with a gourmet kitchen island, quartz countertops overlooking dining, family room with fireplace, sunroom and a deck which is great for entertaining or just to relax. The Upper level features spacious owner's suite with shower, quartz countertops, dual vanities. The laundry room is located in hallway on the upper level along with the secondary bedroom. On the terrace level you will find the 3rd bedroom. The highlight of the Garwood floor plan is that all the bedrooms have their own bathrooms. Suwanee Towneship is a gated community and amenity plan has a park, firepit and gazebo. This community is in highly desirable Suwanee and located within Level Creek Elementary & North Gwinnett High & Middle School district. Just a short 1.3mile drive to Suwanee Town Center, access to interstates, shopping and restaurants & Sims Lake Park. This home is to be built and estimated completion is to be determined \* Pictures are of a previously built home\*\* Come now and personalize your home with one of the beautiful design packages.