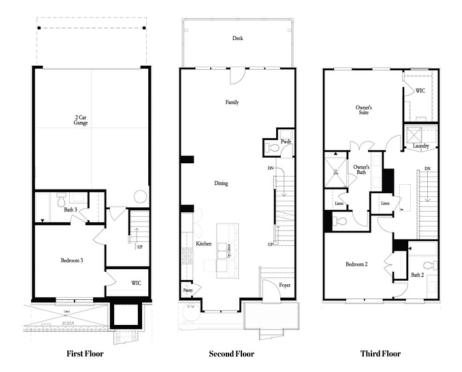

## 4580 SIMS PARK OVERLOOK, 81 THE GARWOOD TOWNHOUSE IN SUWANEE TOWNESHIP | SUWANEE, GA

PRICED AT **\$439,100** 

2004 Sq Ft

/□□ 3 Beds

**3.5 Baths** 

🗎 2 Car Garage

رات 3.0 Story

Garwood B Floor Plan by The Providence Group. This beautiful spacious 3 story design floor plan offers entry on main level. Your main level is Open Concept with a gourmet kitchen island, quartz countertops overlooking dining, family room with fireplace, sunroom and a deck which is great for entertaining or just to relax. The Upper level features spacious owner's suite with shower, quartz countertops, dual vanities. The laundry room is located in hallway on the upper level along with the secondary bedroom. On the terrace level you will find the 3rd bedroom. The highlight of the Garwood floor plan is that all the bedrooms have their own bathrooms. Suwanee Towneship is a gated community and amenity plan has a park, firepit and gazebo. This community is in highly desirable Suwanee and located within Level Creek Elementary & North Gwinnett High & Middle School district. Just a short 1.3mile drive to Suwanee Town Center, access to interstates, shopping and restaurants & Sims Lake Park. This home is to be built and estimated completion is to be determined \* Pictures are of a previously built home\*\* Come now and personalize your home with one of the beautiful design packages.