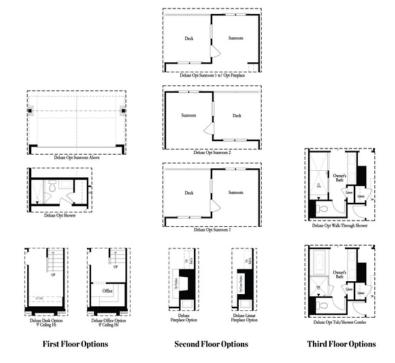

Don't Miss out on this Quick Move in home!!!- Can close in 30 days! Garwood B Floor Plan by The Providence Group. This popular 3 story design floor offers entry on main level. Upgrades in this home include: Hardwood throughout, Linear Fireplace and Owner's Walk in Shower with Drying area!! Enjoy the large deck which is great for entertaining or just to relax. The Upper level features spacious owner's suite has the popular upgraded oversized shower with drying area, quartz countertops, dual vanities. The laundry room is located in hallway on the upper level along with the secondary bedroom. The 3rd bedroom is located on Garage level which offers privacy and has a walk in closest. The highlight of the Garwood floor plan is that all the bedrooms have their own bathrooms. Suwanee Towneship is a gated community and amenity plan has a park, firepit and gazebo. This community is in highly desirable Suwanee and located within Level Creek Elementary & North Gwinnett High & Middle School district. Just a short 1.3mile drive to Suwanee Town Center, access to interstates, shopping and restaurants & Sims Lake Park. \*\*\* Home can close in 30 days No investors \*\*\*\*\* Highest and Best ...