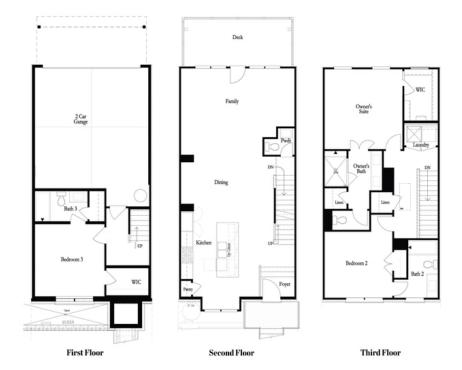

Don't Miss out on this Quick Move in home!!!- Can close in 30 days! Garwood B Floor Plan by The Providence Group. This popular 3 story design floor offers entry on main level. Upgrades in this home include: Hardwood throughout, Linear Fireplace and Owner's Walk in Shower with Drying area!! Enjoy the large deck which is great for entertaining or just to relax. The Upper level features spacious owner's suite has the popular upgraded oversized shower with drying area, quartz countertops, dual vanities. The laundry room is located in hallway on the upper level along with the secondary bedroom. The 3rd bedroom is located on Garage level which offers privacy and has a walk in closest. The highlight of the Garwood floor plan is that all the bedrooms have their own bathrooms. Suwanee Towneship is a gated community and amenity plan has a park, firepit and gazebo. This community is in highly desirable Suwanee and located within Level Creek Elementary & North Gwinnett High & Middle School district. Just a short 1.3mile drive to Suwanee Town Center, access to interstates, shopping and restaurants & Sims Lake Park. \*\*\* Home can close in 30 days No investors \*\*\*\*\* Highest and Best ...