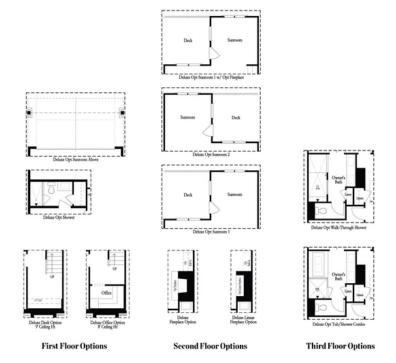

Garwood B Floor Plan by The Providence Group. End Unit 3 story design floor offers entry on main level. Your main level is Open Concept with a gourmet kitchen island, quartz countertops overlooking dining, family room with fireplace and sunroom. Enjoy the deck off the sunroom which is great for entertaining or just to relax. The Upper level features spacious owner's suite has a shower and Tub, quartz countertops, dual vanities. The laundry room is located in hallway on the upper level along with the secondary bedroom. On the garage level you will find the 3rd bedroom with a large walk in closet. The highlight of the Garwood floor plan is that all the bedrooms have their own bathrooms. Suwanee Towneship is a gated community and amenity plan has a park, firepit and gazebo. This community is in highly desirable Suwanee and located within Level Creek Elementary & North Gwinnett High & Middle School district. Just a short 1.3mile drive to Suwanee Town Center, access to interstates, shopping and restaurants & Sims Lake Park. This home is to be built estimated completion Feb/March 2022\* Pictures are of a previously built home and Not of Actual Home\*\* Come on in and ...