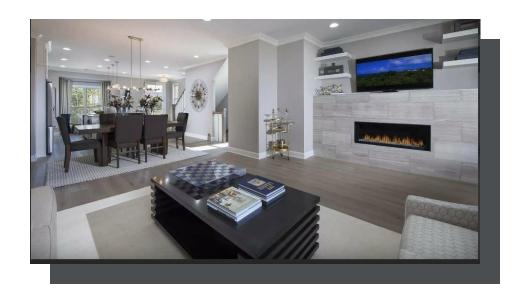

Garwood B Floor Plan by The Providence Group. End Unit 3 story design floor offers entry on main level. Your main level is Open Concept with a gourmet kitchen island, quartz countertops overlooking dining, family room with fireplace and sunroom. Enjoy the deck off the sunroom which is great for entertaining or just to relax. The Upper level features spacious owner's suite has a shower and Tub, quartz countertops, dual vanities. The laundry room is located in hallway on the upper level along with the secondary bedroom. On the garage level you will find the 3rd bedroom with a large walk in closet. The highlight of the Garwood floor plan is that all the bedrooms have their own bathrooms. Suwanee Towneship is a gated community and amenity plan has a park, firepit and gazebo. This community is in highly desirable Suwanee and located within Level Creek Elementary & North Gwinnett High & Middle School district. Just a short 1.3mile drive to Suwanee Town Center, access to interstates, shopping and restaurants & Sims Lake Park. This home is to be built estimated completion Feb/March 2022\* Pictures are of a previously built home and Not of Actual Home\*\* Come on in and ...