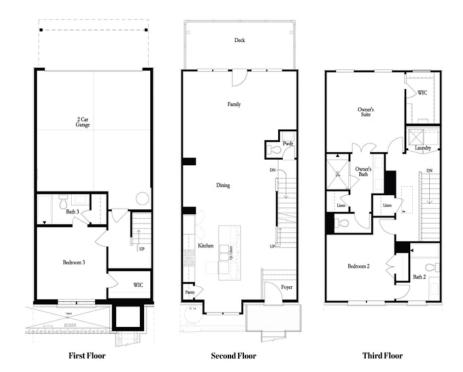

Garwood B Floor Plan by The Providence Group. End Unit 3 story design floor offers entry on main level. Your main level is Open Concept with a gourmet kitchen island, quartz countertops overlooking dining, family room with fireplace and sunroom. Enjoy the deck off the sunroom which is great for entertaining or just to relax. The Upper level features spacious owner's suite has a shower and Tub, quartz countertops, dual vanities. The laundry room is located in hallway on the upper level along with the secondary bedroom. On the garage level you will find the 3rd bedroom with a large walk in closet. The highlight of the Garwood floor plan is that all the bedrooms have their own bathrooms. Suwanee Towneship is a gated community and amenity plan has a park, firepit and gazebo. This community is in highly desirable Suwanee and located within Level Creek Elementary & North Gwinnett High & Middle School district. Just a short 1.3mile drive to Suwanee Town Center, access to interstates, shopping and restaurants & Sims Lake Park. This home is to be built estimated completion Feb/March 2022\* Pictures are of a previously built home and Not of Actual Home\*\* Come on in and ...