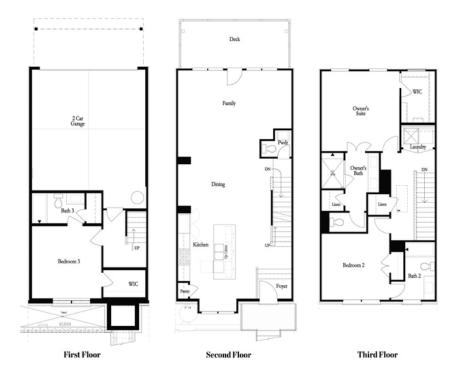

- Spacious Three Story Design with Open Main Level Layout
- Gourmet Kitchen with Island overlooking Dining and Family Room
- Owner's Suite and Private Bath with Dual Vanities and Over Size Walk-In Closet on Upper Level
- A Secondary Bedroom and Laundry on Upper Level
- Two Car Garage