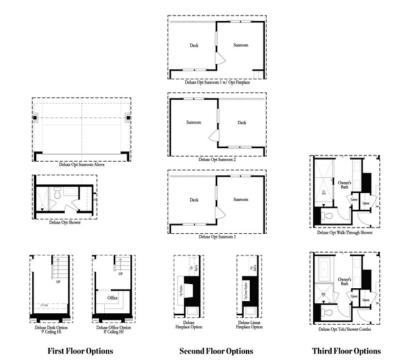

- Spacious Three Story Design with Open Main Level Layout
- Gourmet Kitchen with Island overlooking Dining and Family Room
- Owner's Suite and Private Bath with Dual Vanities and Over Size Walk-In Closet on Upper Level
- A Secondary Bedroom and Laundry on Upper Level
- Two Car Garage