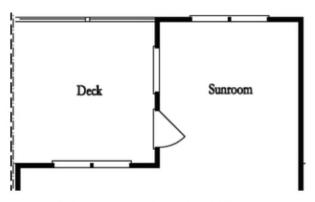

## **BROWNSTONE COLLECTION** THE GLENDALE **TOWNHOUSE IN SUWANEE TOWNESHIP | SUWANEE, GA**

Optional Bath 3 Shower ilo Tub

Optional Owner's Luxury Shower

Optional Owner's Shower & Tub

Linear Fireplace

Optional Sunroom 1 ilo Extended Deck

Optional Sunroom 2 ilo Extended Deck

Want to Know More **About This Home?** 

CONTACT OUR NEW HOME NAVIGATOR Call Us @ 470.462.9178