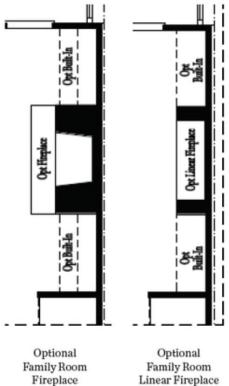

## **BROWNSTONE COLLECTION** THE GLENDALE **TOWNHOUSE IN SUWANEE TOWNESHIP | SUWANEE, GA**

Optional Bath 3 Shower ilo Tub

Optional Owner's Luxury Shower

Optional Owner's Shower & Tub

Linear Fireplace

Optional Sunroom 1 ilo Extended Deck