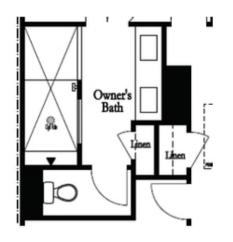

## **BROWNSTONE COLLECTION** THE GLENDALE **TOWNHOUSE IN SUWANEE TOWNESHIP | SUWANEE, GA**

Optional Bath 3 Shower ilo Tub

Optional Owner's Luxury Shower

Optional Owner's Shower & Tub

Linear Fireplace

Optional Sunroom 1 ilo Extended Deck