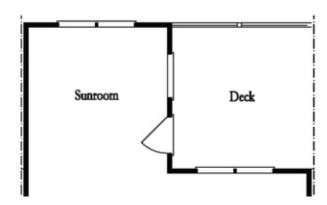

## **BROWNSTONE COLLECTION** THE GLENDALE **TOWNHOUSE IN SUWANEE TOWNESHIP | SUWANEE, GA**

Optional Bath 3 Shower ilo Tub

Optional Owner's Luxury Shower

Optional Owner's Shower & Tub

Linear Fireplace

Optional Sunroom 1 ilo Extended Deck

Optional Sunroom 2 ilo Extended Deck

Want to Know More **About This Home?** 

CONTACT OUR NEW HOME NAVIGATOR Call Us @ 470.462.9178