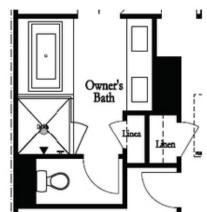

## **BROWNSTONE COLLECTION** THE GLENDALE **TOWNHOUSE IN SUWANEE TOWNESHIP | SUWANEE, GA**

Optional Bath 3 Shower ilo Tub

Optional Owner's Luxury Shower

Optional Owner's Shower & Tub

Linear Fireplace

Optional Sunroom 1 ilo Extended Deck