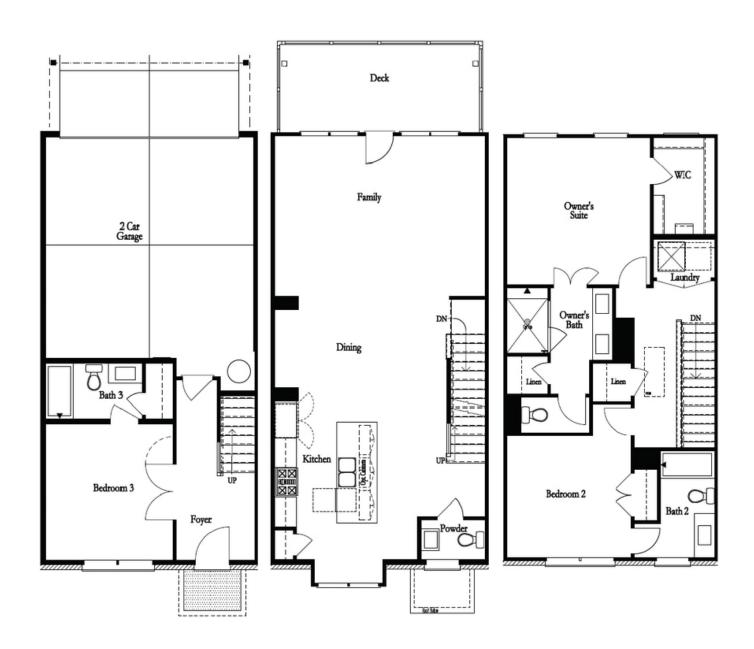

## BROWNSTONE COLLECTION THE GLENDALE TOWNHOUSE IN SUWANEE TOWNESHIP | SUWANEE, GA

1,903 - 1,994 Sq Ft

3 Bed

3.5 Baths

2 Car Garage

**∠** 3.0 Story

- Spacious Three Story Design with Open Main Level Layout
- Gourmet Kitchen with Island overlooking Dining and Family Room
- Owner's Suite and Private Bath with Dual Vanities and Over Size Walk-In Closet on Upper Level
- A Secondary Bedroom and Laundry on Upper Level
- Two Car Garage

## **BROWNSTONE COLLECTION** THE GLENDALE **TOWNHOUSE IN SUWANEE TOWNESHIP | SUWANEE, GA**

Optional Bath 3 Shower ilo Tub

Optional Owner's Luxury Shower

Optional Owner's Shower & Tub

Linear Fireplace

Optional Sunroom 1 ilo Extended Deck

Optional Sunroom 2 ilo Extended Deck

Want to Know More **About This Home?** 

CONTACT OUR NEW HOME NAVIGATOR Call Us @ 470.462.9178