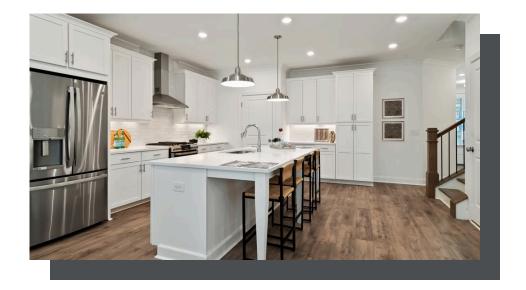

2.5 Baths

2 Car Garage

2.0 - 3.0 Story

- Open Main Level with Large Kitchen with Island Overlooking Dining Room, Family Room and Outdoor Living
- Optional Layouts for Owner's Suite
- Owner's Suite with Spacious Bath with Corner Tub, Separate Shower, Separate Vanities and Huge Walk-In Closets
- Secondary Bedrooms Feature Walk-In Closets
- Upper Level Laundry Room