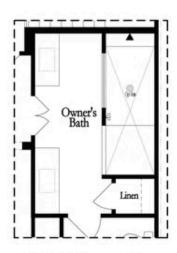

Second Floor (Owner's Rear)

Elevations G, H, J1, J3 & L

Want to Know More About This Home?

Main Level Options

Want to Know More About This Home?

Opt. Shower/Tub

Opt. Walk-Through Shower

### Owner's Front - Options

Opt. Shower/Tub

Opt. Walk-Through Shower

Owner's Rear - Options

Want to Know More About This Home?