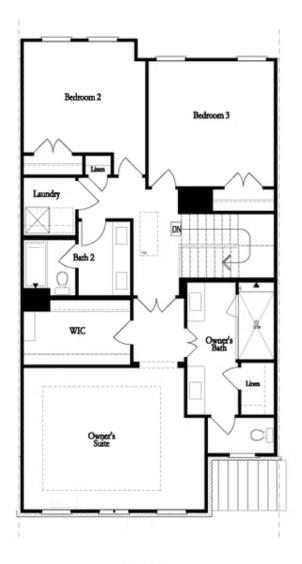

### **Available Elevations**

Unfinished Basement

Want to Know More About This Home?

First Floor

Want to Know More About This Home?

Second Floor (Owner's Front)

Elevations G, H, J1, J3 & L

Want to Know More About This Home?

Second Floor (Owner's Rear)

Elevations G, H, J1, J3 & L

Want to Know More About This Home?

Main Level Options

Want to Know More About This Home?

Opt. Shower/Tub

Opt. Walk-Through Shower