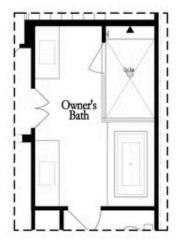

Second Floor (Owner's Rear)

Elevations G, H, J1, J3 & L

Want to Know More About This Home?

Main Level Options

Want to Know More About This Home?

Opt. Shower/Tub

Opt. Walk-Through Shower

### Owner's Front - Options

Opt. Shower/Tub

Opt. Walk-Through Shower

Owner's Rear - Options

Want to Know More About This Home?