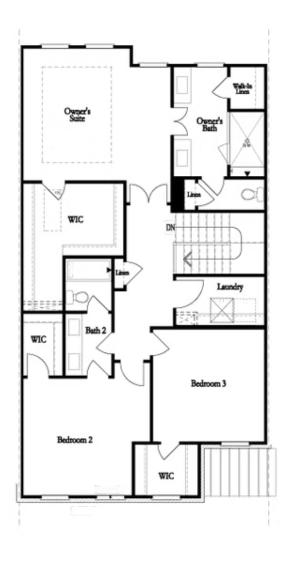

### **Available Elevations**

Unfinished Basement

Want to Know More About This Home?

First Floor

Want to Know More About This Home?

Second Floor (Owner's Front)

Elevations G, H, J1, J3 & L

Want to Know More About This Home?

Second Floor (Owner's Rear)

Elevations G, H, J1, J3 & L

Want to Know More About This Home?

Main Level Options

Want to Know More About This Home?

Opt. Shower/Tub

Opt. Walk-Through Shower