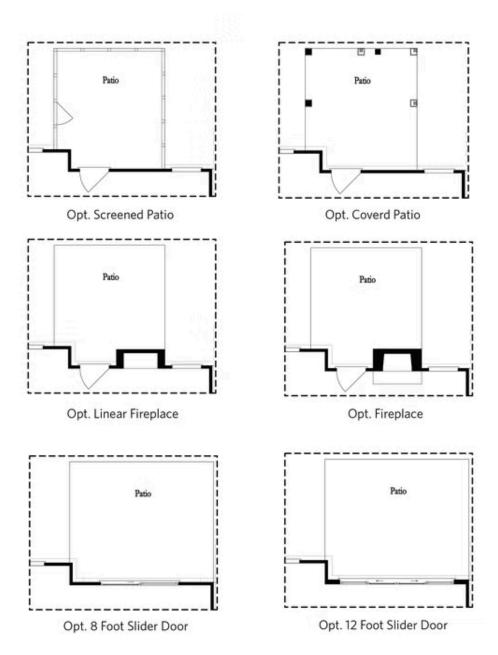

Second Floor (Owner's Rear)

Elevations G, H, J1, J3 & L

Want to Know More About This Home?

Main Level Options

Want to Know More About This Home?

Opt. Shower/Tub

Opt. Walk-Through Shower