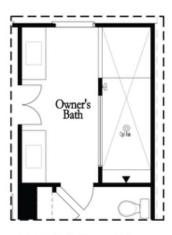

### Owner's Front - Options

Opt. Walk-Through Shower

Owner's Rear - Options

Want to Know More About This Home?