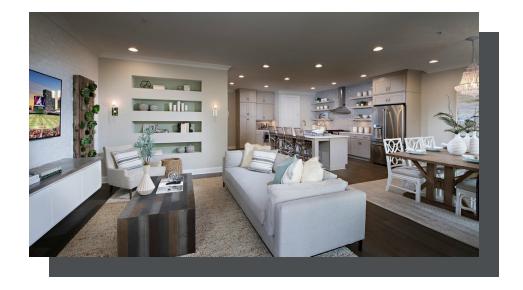

2.5 Baths

2 Car Garage

2.0 Story

- Open Main Level with Large Kitchen with Island Overlooking Dining Room, Family Room and Outdoor Living
- Optional Layouts for Owner's Suite
- Owner's Suite with Spacious Bath with Corner Tub, Separate Shower, Separate Vanities and Huge Walk-In Closets
- Secondary Bedrooms Feature Walk-In Closets
- Upper Level Laundry Room