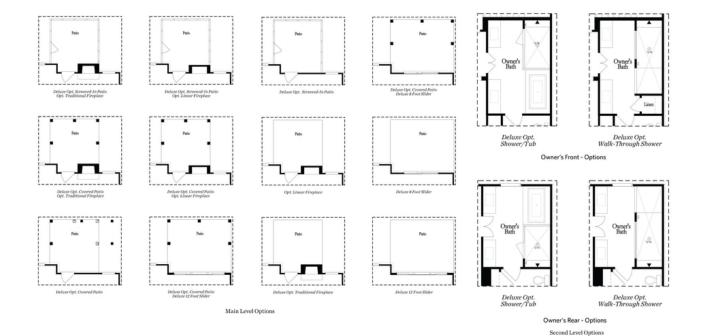

Main Level Options

Want to Know More About This Home?

Opt. Shower/Tub

Opt. Walk-Through Shower

### Owner's Front - Options

Opt. Walk-Through Shower

Owner's Rear - Options

Want to Know More About This Home?