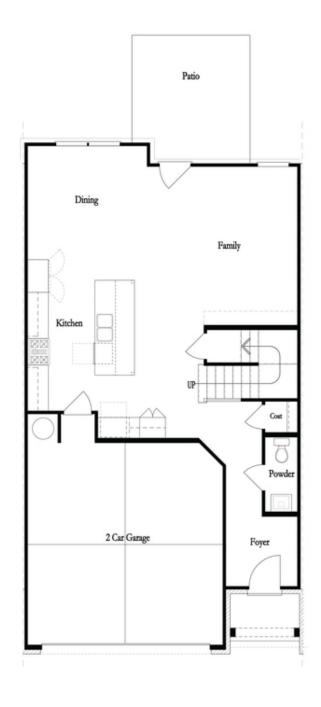

2.5 Baths

2 Car Garage

2.0 Story

- Open Main Level with Large Kitchen with Island Overlooking Dining Room, Family Room and Outdoor Living
- Optional Layouts for Owner's Suite
- Owner's Suite with Spacious Bath with Corner Tub, Separate Shower, Separate Vanities and Huge Walk-In Closets
- Secondary Bedrooms Feature Walk-In Closets
- Upper Level Laundry Room