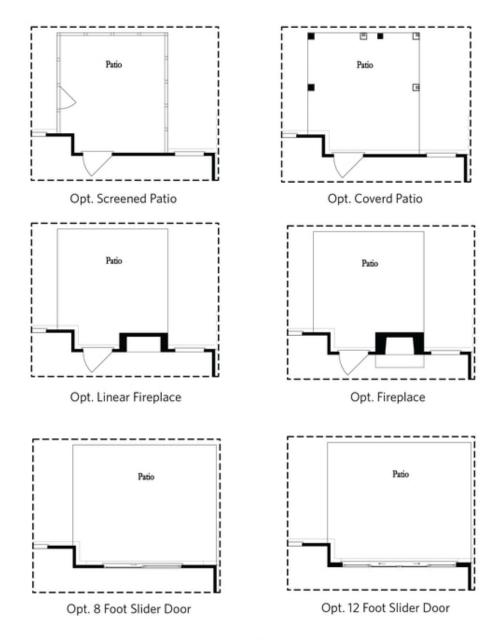

Main Level Options

Want to Know More About This Home?

Opt. Shower/Tub

Opt. Walk-Through Shower