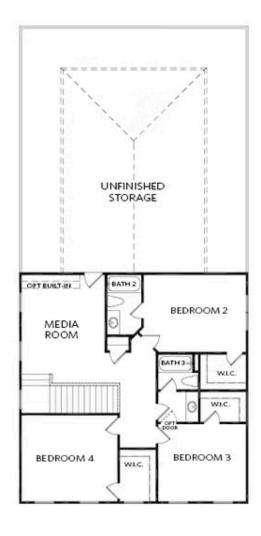

3.5 Baths

2 Car Garage

2.0 Story

- Stunning Owner's Suite On the Main Level with Large Walk-In Closet And Sitting Room Plus Easy Access to Laundry Room
- Owner's Bath features a 2 Sink Vanity, Soaking Tub and Separate Shower
- Spacious Gourmet Kitchen Overlooking Breakfast Room, Family Room and Outdoor Patio
- Formal Dining Room and Library on Main Level
- Upper Level Features Three Additional Bedrooms All with Walk In Closets
- Upper Level Flex Space Perfect for Media Room or Secondary Family Room

## **Available Elevations**

FIRST FLOOR

Elevation A

SECOND FLOOR

Elevation A

OPTIONS