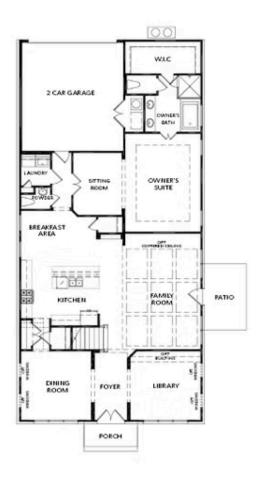

3.5 Baths

2 Car Garage

2.0 Story

- Stunning Owner's Suite On the Main Level with Large Walk-In Closet And Sitting Room Plus Easy Access to Laundry Room
- Owner's Bath features a 2 Sink Vanity, Soaking Tub and Separate Shower
- Spacious Gourmet Kitchen Overlooking Breakfast Room, Family Room and Outdoor Patio
- Formal Dining Room and Library on Main Level
- Upper Level Features Three Additional Bedrooms All with Walk In Closets
- Upper Level Flex Space Perfect for Media Room or Secondary Family Room

## **Available Elevations**

FIRST FLOOR

Elevation A

SECOND FLOOR

Elevation A

OPTIONS