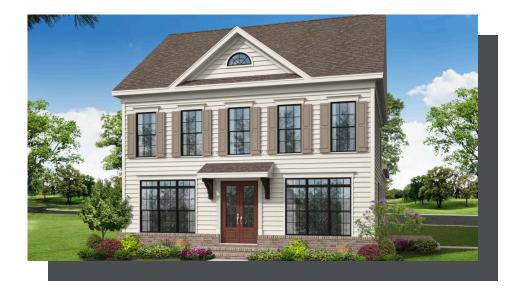

3.5 Baths

2 Car Garage

2.0 Story

- Stunning Owner's Suite On the Main Level with Large Walk-In Closet And Sitting Room Plus Easy Access to Laundry Room
- Owner's Bath features a 2 Sink Vanity, Soaking Tub and Separate Shower
- Spacious Gourmet Kitchen Overlooking Breakfast Room, Family Room and Outdoor Patio
- Formal Dining Room and Library on Main Level
- Upper Level Features Three Additional Bedrooms All with Walk In Closets
- Upper Level Flex Space Perfect for Media Room or Secondary Family Room