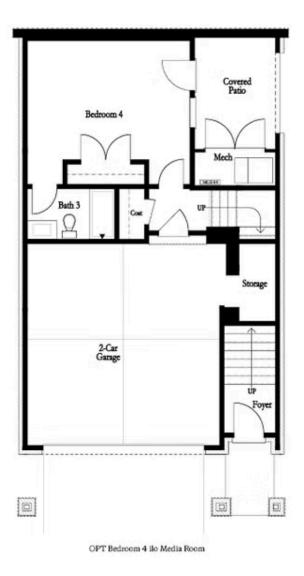

- Media Room/Optional Bedroom with Private Access to a Covered Patio with Full Bathroom in the Basement
- Front Covered Porch Expands the Entire Width of the House on the First Floor Bringing Ample Natural Light into the Family Room
- Optional Kitchen Location (Rear or Middle of the first floor)
- Open Concept Views from the Kitchen, Dining Room and Family Room
- Large Covered Deck at the Rear of the First Floor