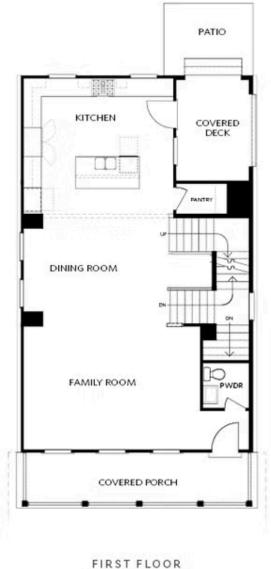

- Media Room/Optional Bedroom with Private Access to a Covered Patio with Full Bathroom in the Basement
- Front Covered Porch Expands the Entire Width of the House on the First Floor Bringing Ample Natural Light into the Family Room
- Optional Kitchen Location (Rear or Middle of the first floor)
- Open Concept Views from the Kitchen, Dining Room and Family Room
- Large Covered Deck at the Rear of the First Floor

# **Available Elevations**

BASEMENT

OPTIONAL BASEMENT

KITCHEN REAR

FIRST FLOOR KITCHEN MIDDLE