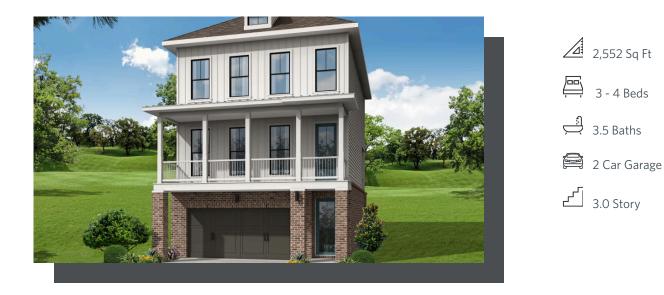

- Media Room/Optional Bedroom with Private Access to a Covered Patio with Full Bathroom in the Basement
- Front Covered Porch Expands the Entire Width of the House on the First Floor Bringing Ample Natural Light into the Family Room
- Optional Kitchen Location (Rear or Middle of the first floor)
- Open Concept Views from the Kitchen, Dining Room and Family Room
- Large Covered Deck at the Rear of the First Floor