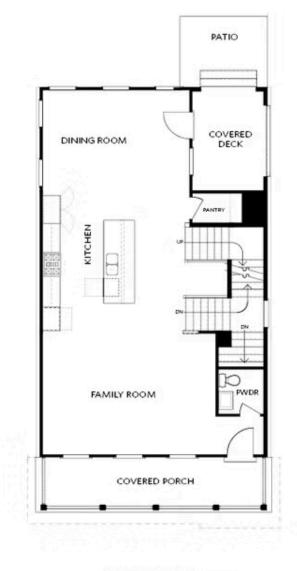

- Media Room/Optional Bedroom with Private Access to a Covered Patio with Full Bathroom in the Basement
- Front Covered Porch Expands the Entire Width of the House on the First Floor Bringing Ample Natural Light into the Family Room
- Optional Kitchen Location (Rear or Middle of the first floor)
- Open Concept Views from the Kitchen, Dining Room and Family Room
- Large Covered Deck at the Rear of the First Floor

# **Available Elevations**

BASEMENT

OPTIONAL BASEMENT

KITCHEN REAR

FIRST FLOOR KITCHEN MIDDLE