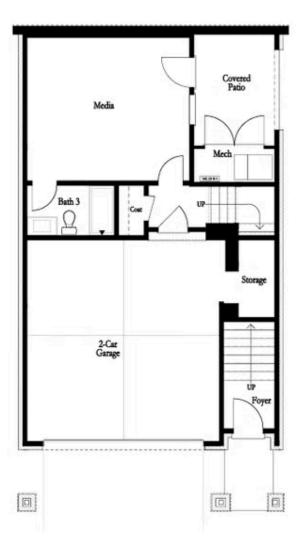

- Media Room/Optional Bedroom with Private Access to a Covered Patio with Full Bathroom in the Basement
- Front Covered Porch Expands the Entire Width of the House on the First Floor Bringing Ample Natural Light into the Family Room
- Optional Kitchen Location (Rear or Middle of the first floor)
- Open Concept Views from the Kitchen, Dining Room and Family Room
- Large Covered Deck at the Rear of the First Floor