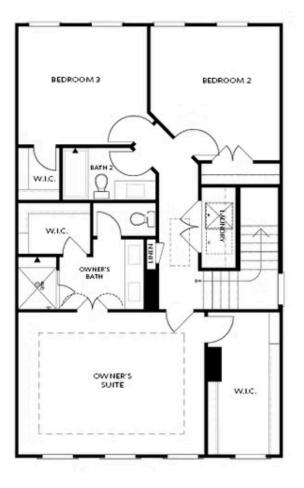

## SECOND FLOOR

OPT Shower on Terrace Bath 3

OPT Shower Second Floor Bath 2

**OPT Walk-In Shower** 

OPT Tub/Shower Combo

OPTIONS