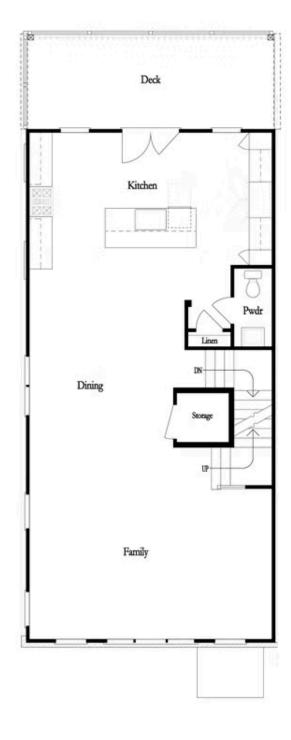

#### TERRACE COLLECTION THE AUTRY **TOWNHOME IN 1 LOCATION**

2,495 Sq Ft

3.5 Baths

2 Car Garage

3.0 Story

- Spacious 3-Story Townhome
- Lavatory on each floor
- Media Room/Optional Bedroom on Terrace
- Rear deck stretched the width of the home
- 2-Car Garage
- Open Concept with a view from the Kitchen to the dining to the family room
- Laundry on same floor as bedrooms

## THE AUTRY TOWNHOME IN 1 LOCATION