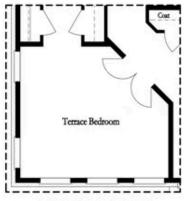

#### TERRACE COLLECTION THE AUTRY **TOWNHOME IN 1 LOCATION**





2,495 Sq Ft





3.5 Baths



2 Car Garage



3.0 Story

- Spacious 3-Story Townhome
- Lavatory on each floor
- Media Room/Optional Bedroom on Terrace
- Rear deck stretched the width of the home
- 2-Car Garage
- Open Concept with a view from the Kitchen to the dining to the family room
- Laundry on same floor as bedrooms

Read More Online

### **Available Elevations**









# THE AUTRY TOWNHOME IN 1 LOCATION









## THE AUTRY TOWNHOME IN 1 LOCATION









### TERRACE COLLECTION THE AUTRY **TOWNHOME IN 1 LOCATION**



Third Floor 3-Bedroom Layout





## THE AUTRY TOWNHOME IN 1 LOCATION

### Options







Optional Shower Only

#### First Floor Options





Second Floor Options







#### TERRACE COLLECTION THE AUTRY **TOWNHOME IN 1 LOCATION**

### THIRD FLOOR OPTIONS



Optional Walk-In Shower



Optional Shower w. Free Standing Tub Combo