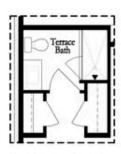

#### TERRACE COLLECTION THE AUTRY **TOWNHOME IN 1 LOCATION**





2,495 Sq Ft





3.5 Baths



2 Car Garage



3.0 Story

- Spacious 3-Story Townhome
- Lavatory on each floor
- Media Room/Optional Bedroom on Terrace
- Rear deck stretched the width of the home
- 2-Car Garage
- Open Concept with a view from the Kitchen to the dining to the family room
- Laundry on same floor as bedrooms

Read More Online

### **Available Elevations**









# THE AUTRY TOWNHOME IN 1 LOCATION









## THE AUTRY TOWNHOME IN 1 LOCATION









### TERRACE COLLECTION THE AUTRY **TOWNHOME IN 1 LOCATION**



Third Floor 3-Bedroom Layout





## THE AUTRY TOWNHOME IN 1 LOCATION

### Options







Optional Shower Only

#### First Floor Options





Second Floor Options







#### TERRACE COLLECTION THE AUTRY **TOWNHOME IN 1 LOCATION**

### THIRD FLOOR OPTIONS



Optional Walk-In Shower



Optional Shower w. Free Standing Tub Combo