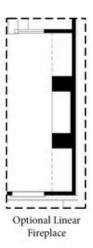

#### TERRACE COLLECTION THE AUTRY **TOWNHOME IN 1 LOCATION**





2,495 Sq Ft





3.5 Baths



2 Car Garage



3.0 Story

- Spacious 3-Story Townhome
- Lavatory on each floor
- Media Room/Optional Bedroom on Terrace
- Rear deck stretched the width of the home
- 2-Car Garage
- Open Concept with a view from the Kitchen to the dining to the family room
- Laundry on same floor as bedrooms

Read More Online

### **Available Elevations**









# THE AUTRY TOWNHOME IN 1 LOCATION









## THE AUTRY TOWNHOME IN 1 LOCATION









### TERRACE COLLECTION THE AUTRY **TOWNHOME IN 1 LOCATION**



Third Floor 3-Bedroom Layout





## THE AUTRY TOWNHOME IN 1 LOCATION

### Options







Optional Shower Only

#### First Floor Options





Second Floor Options







#### TERRACE COLLECTION THE AUTRY **TOWNHOME IN 1 LOCATION**

### THIRD FLOOR OPTIONS



Optional Walk-In Shower



Optional Shower w. Free Standing Tub Combo