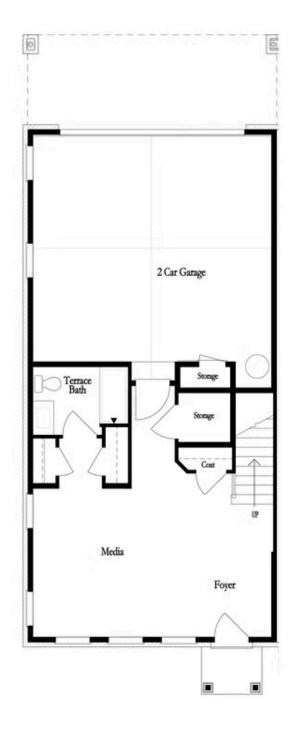

#### TERRACE COLLECTION THE AUTRY **TOWNHOME IN 1 LOCATION**

2,495 Sq Ft

3.5 Baths

2 Car Garage

3.0 Story

- Spacious 3-Story Townhome
- Lavatory on each floor
- Media Room/Optional Bedroom on Terrace
- Rear deck stretched the width of the home
- 2-Car Garage
- Open Concept with a view from the Kitchen to the dining to the family room
- Laundry on same floor as bedrooms

#### TERRACE COLLECTION THE AUTRY **TOWNHOME IN 1 LOCATION**