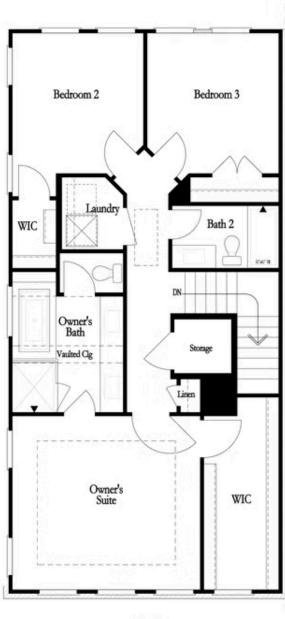

### TERRACE COLLECTION THE AUTRY **TOWNHOME IN 1 LOCATION**

Third Floor 3-Bedroom Layout

## THE AUTRY TOWNHOME IN 1 LOCATION