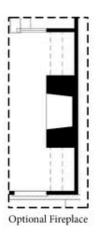

#### TERRACE COLLECTION THE AUTRY **TOWNHOME IN 1 LOCATION**





2,495 Sq Ft





3.5 Baths



2 Car Garage



3.0 Story

- Spacious 3-Story Townhome
- Lavatory on each floor
- Media Room/Optional Bedroom on Terrace
- Rear deck stretched the width of the home
- 2-Car Garage
- Open Concept with a view from the Kitchen to the dining to the family room
- Laundry on same floor as bedrooms

Read More Online

### **Available Elevations**









# THE AUTRY TOWNHOME IN 1 LOCATION









## THE AUTRY TOWNHOME IN 1 LOCATION









### TERRACE COLLECTION THE AUTRY **TOWNHOME IN 1 LOCATION**



Third Floor 3-Bedroom Layout





## THE AUTRY TOWNHOME IN 1 LOCATION

### Options







Optional Shower Only

#### First Floor Options





Second Floor Options







#### TERRACE COLLECTION THE AUTRY **TOWNHOME IN 1 LOCATION**

### THIRD FLOOR OPTIONS



Optional Walk-In Shower



Optional Shower w. Free Standing Tub Combo