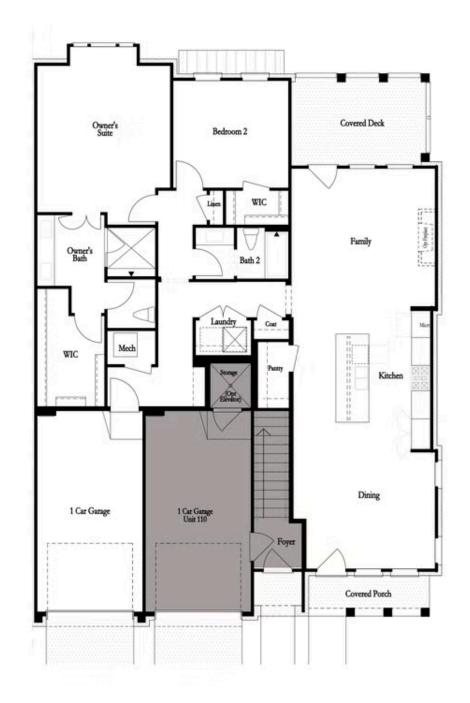

## **LEGACY COLLECTION** THE BALDWIN **CONDOMINIUM IN 1 LOCATION**

1,877 Sq Ft

2 Baths

1 Car Garage

1.0 Storv

- Owner's Suite Features Huge Walk In Closet, Bath with Dual Vanities and Easy Access to Laundry Closet
- Secondary Bedroom Features Walk In Closet and Access to Full Bath
- Spacious Kitchen with Island and Walk In Pantry
- Open Layout with Kitchen Overlooking Dining and Family Room with Covered Deck
- One Car Garage
- Optional Fireplace

## LEGACY COLLECTION THE BALDWIN CONDOMINIUM IN 1 LOCATION