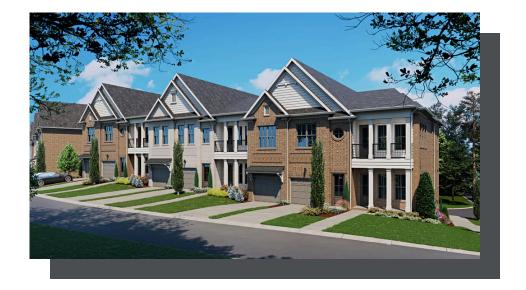

## **LEGACY COLLECTION** THE BALDWIN **CONDOMINIUM IN 1 LOCATION**

1,877 Sq Ft

2 Baths

1 Car Garage

1.0 Storv

- Owner's Suite Features Huge Walk In Closet, Bath with Dual Vanities and Easy Access to Laundry Closet
- Secondary Bedroom Features Walk In Closet and Access to Full Bath
- Spacious Kitchen with Island and Walk In Pantry
- Open Layout with Kitchen Overlooking Dining and Family Room with Covered Deck
- One Car Garage
- Optional Fireplace

## LEGACY COLLECTION THE BALDWIN **CONDOMINIUM IN 1 LOCATION**