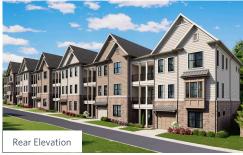

## LEGACY COLLECTION THE BARRETT II CONDOMINIUM IN 1 LOCATION





2 Bed

2 Baths

1 Car Garage

- Owner's Suite Features Huge Walk In Closet in the Owner's Bath, Double Vanity, Large Shower, & Separate Water Closet
- Secondary Bedroom Features a Long Closet with Access to Full Bath just Outside the Bedroom
- Open Layout with Kitchen Overlooking Dining Room and Family Room
- Kitchen Separates the Family Room and Dinning Room
- Kitchen Features an 8 Foot Island
- Large Covered Porch off the Family Room

Command Downhall the Dinning Down

Read More Online

## **Available Elevations**











## LEGACY COLLECTION THE BARRETT II CONDOMINIUM IN 1 LOCATION



FLOOR PLAN

Elevation B1