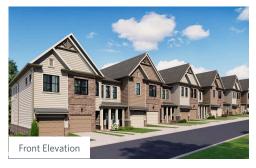

## LEGACY COLLECTION THE BARRETT II CONDOMINIUM IN 1 LOCATION





2 Bed

2 Baths

1 Car Garage

- Owner's Suite Features Huge Walk In Closet in the Owner's Bath, Double Vanity, Large Shower, & Separate Water Closet
- Secondary Bedroom Features a Long Closet with Access to Full Bath just Outside the Bedroom
- Open Layout with Kitchen Overlooking Dining Room and Family Room
- Kitchen Separates the Family Room and Dinning Room
- Kitchen Features an 8 Foot Island
- Large Covered Porch off the Family Room

Command Downhall the Dinning Down

Read More Online

## **Available Elevations**











## LEGACY COLLECTION THE BARRETT II CONDOMINIUM IN 1 LOCATION



FLOOR PLAN

Elevation B1