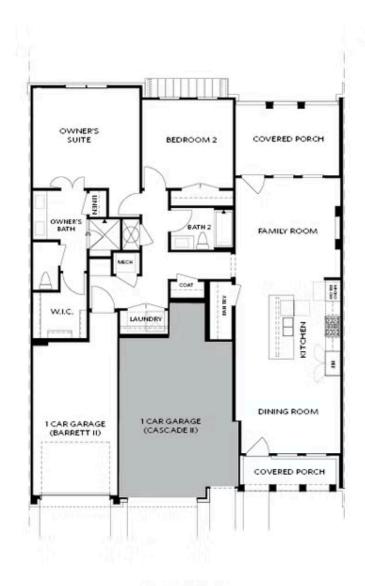

## LEGACY COLLECTION THE BARRETT II CONDOMINIUM IN 1 LOCATION

2 Bed

2 Baths

1 Car Garage

- Owner's Suite Features Huge Walk In Closet in the Owner's Bath, Double Vanity, Large Shower, & Separate Water Closet
- Secondary Bedroom Features a Long Closet with Access to Full Bath just Outside the Bedroom
- Open Layout with Kitchen Overlooking Dining Room and Family Room
- Kitchen Separates the Family Room and Dinning Room
- Kitchen Features an 8 Foot Island
- Large Covered Porch off the Family Room

## LEGACY COLLECTION THE BARRETT II CONDOMINIUM IN 1 LOCATION

FLOOR PLAN

Elevation B1