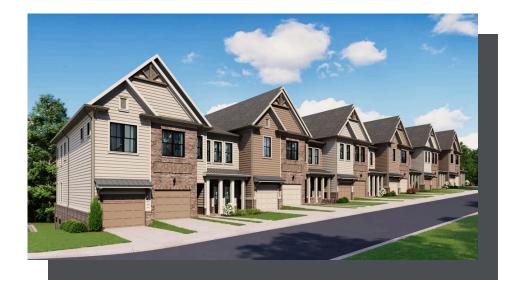

## LEGACY COLLECTION THE BARRETT II CONDOMINIUM IN 1 LOCATION

2 Bed

2 Baths

1 Car Garage

- Owner's Suite Features Huge Walk In Closet in the Owner's Bath, Double Vanity, Large Shower, & Separate Water Closet
- Secondary Bedroom Features a Long Closet with Access to Full Bath just Outside the Bedroom
- Open Layout with Kitchen Overlooking Dining Room and Family Room
- Kitchen Separates the Family Room and Dinning Room
- Kitchen Features an 8 Foot Island
- Large Covered Porch off the Family Room