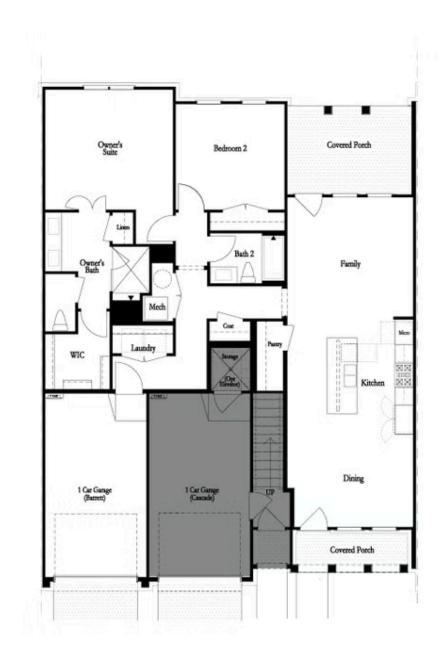

## LEGACY COLLECTION THE BARRETT CONDOMINIUM IN 1 LOCATION

- Owner's Suite Features Huge Walk In Closet in the Owner's Bath, Double Vanity, Large Shower, & Separate Water Closet
- Secondary Bedroom Features a Long Closet with Access to Full Bath just Outside the Bedroom
- Open Layout with Kitchen Overlooking Dining Room and Family Room
- Kitchen Separates the Family Room and Dinning Room
- Kitchen Features an 8 Foot Island
- Large Covered Porch off the Family Room
  Consul Development off the Disaster Development