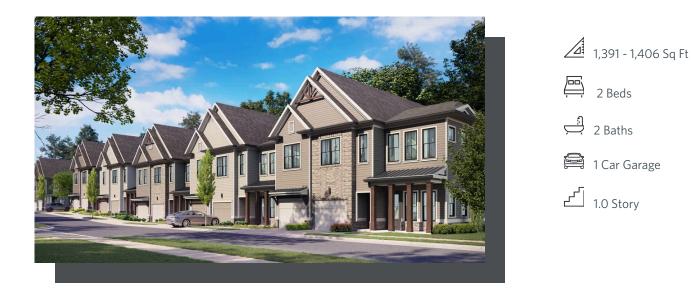

## LEGACY COLLECTION THE BARRETT CONDOMINIUM IN 1 LOCATION

- Owner's Suite Features Huge Walk In Closet in the Owner's Bath, Double Vanity, Large Shower, & Separate Water Closet
- Secondary Bedroom Features a Long Closet with Access to Full Bath just Outside the Bedroom
- Open Layout with Kitchen Overlooking Dining Room and Family Room
- Kitchen Separates the Family Room and Dinning Room
- Kitchen Features an 8 Foot Island
- Large Covered Porch off the Family Room
  Consul Development off the Disaster Development

## **Available Elevations**

LEGACY COLLECTION THE BARRETT **CONDOMINIUM IN 1 LOCATION** 