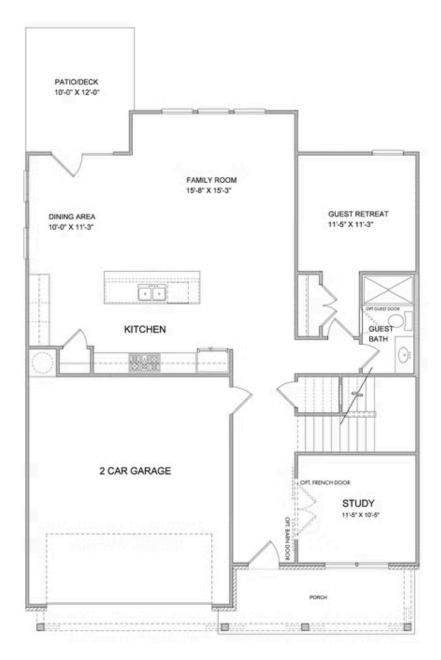

## CARRIAGE COLLECTION THE BENNETT

- Gourmet Kitchen with Island overlooking Dining and Family Room
- Owner's Suite and Private Bath with Dual Vanities and Over Sized Walk-In Closet on Upper Level
- Secondary Bedrooms and Laundry on Upper Level
- Two Car Garage

Opt. Owner's Sitting Room

Opt. Owner's Walk-in Shower