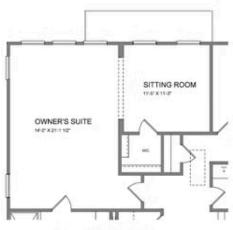

## CARRIAGE COLLECTION THE BENNETT





- Gourmet Kitchen with Island overlooking Dining and Family Room
- Owner's Suite and Private Bath with Dual Vanities and Over Sized Walk-In Closet on Upper Level
- Secondary Bedrooms and Laundry on Upper Level
- Two Car Garage

## Read More Online

## **Available Elevations**

















CARRIAGE COLLECTION THE BENNETT











Please refer to actual blueprints for an accurate representation of home design. Home design and elevations subject to change without prior notice. Window, door and porch locations may vary by elevation. Subject to error, ornission or withdrawal.











Opt. Owner's Sitting Room



Opt. Owner's Walk-in Shower