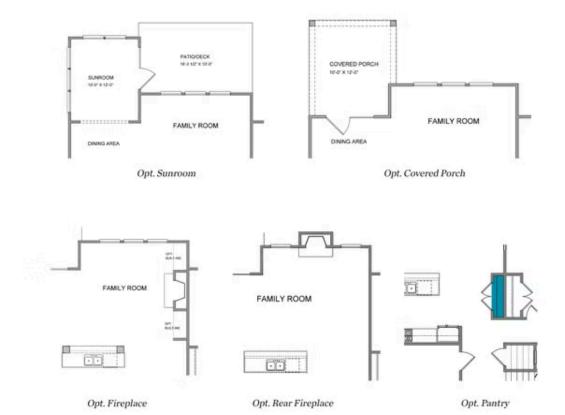

## CARRIAGE COLLECTION THE BENNETT

- Gourmet Kitchen with Island overlooking Dining and Family Room
- Owner's Suite and Private Bath with Dual Vanities and Over Sized Walk-In Closet on Upper Level
- Secondary Bedrooms and Laundry on Upper Level
- Two Car Garage