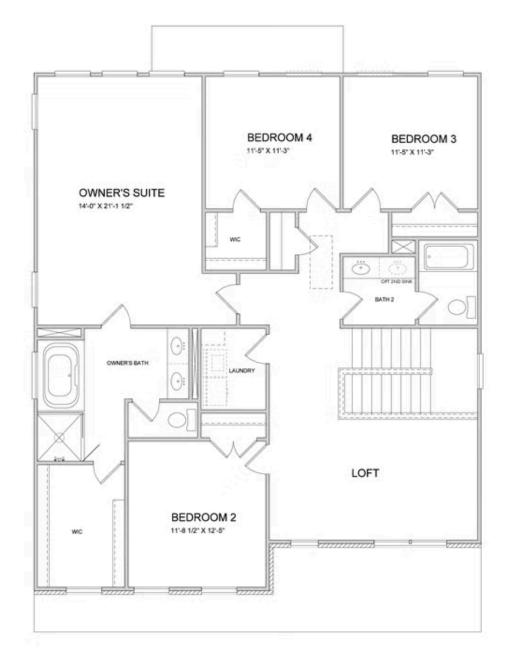

## CARRIAGE COLLECTION THE BENNETT

- Gourmet Kitchen with Island overlooking Dining and Family Room
- Owner's Suite and Private Bath with Dual Vanities and Over Sized Walk-In Closet on Upper Level
- Secondary Bedrooms and Laundry on Upper Level
- Two Car Garage