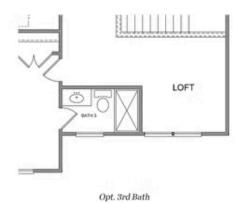

## CARRIAGE COLLECTION THE BENNETT

- Gourmet Kitchen with Island overlooking Dining and Family Room
- Owner's Suite and Private Bath with Dual Vanities and Over Sized Walk-In Closet on Upper Level
- Secondary Bedrooms and Laundry on Upper Level
- Two Car Garage