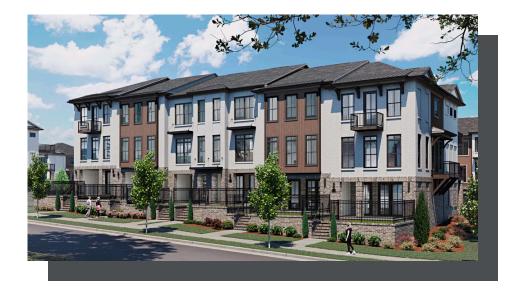

## THE BENTON I TOWNHOME IN 3 LOCATIONS

- Terrace Entry with a Large Covered Patio
- Media Room/Flex Room on Terrace Level
- Open Main Level where the Kitchen Overlooks the Dinning Area and Family Room
- Large Rear Deck the Full Width of the Home; Optional Sunroom Available in lieu of of the Full Deck
- L-Shaped Gourmet Kitchen with Kitchen Island Perfect for Serving Meals or Enjoying Breakfast
- Second Floor Features Owner's Suite, Laundry Room and One Secondary Bedroom with a Walk-In Closet and Private Bath; Optional Bedroom Available