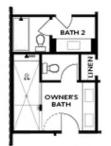

#### THIRD FLOOR

Elevation N

TERRACE

OPTIONS

OPT Open Rail

OPT Bedroom 3 - ONLY Available with Optional Sunroom

OPT Walk-Through Shower

**OPT** Freestanding Tub/Shower Combo

OPT Decked Tub/ Shower Combo

OPTIONS