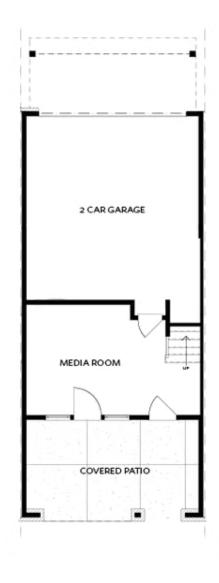

## THE BENTON I TOWNHOME IN 3 LOCATIONS

- Terrace Entry with a Large Covered Patio
- Media Room/Flex Room on Terrace Level
- Open Main Level where the Kitchen Overlooks the Dinning Area and Family Room
- Large Rear Deck the Full Width of the Home; Optional Sunroom Available in lieu of of the Full Deck
- L-Shaped Gourmet Kitchen with Kitchen Island Perfect for Serving Meals or Enjoying Breakfast
- Second Floor Features Owner's Suite, Laundry Room and One Secondary Bedroom with a Walk-In Closet and Private Bath; Optional Bedroom Available

# Available Elevations

TERRACE

Elevation N