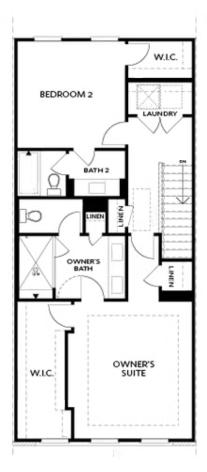

## THE BENTON I TOWNHOME IN 3 LOCATIONS

- Terrace Entry with a Large Covered Patio
- Media Room/Flex Room on Terrace Level
- Open Main Level where the Kitchen Overlooks the Dinning Area and Family Room
- Large Rear Deck the Full Width of the Home; Optional Sunroom Available in lieu of of the Full Deck
- L-Shaped Gourmet Kitchen with Kitchen Island Perfect for Serving Meals or Enjoying Breakfast
- Second Floor Features Owner's Suite, Laundry Room and One Secondary Bedroom with a Walk-In Closet and Private Bath; Optional Bedroom Available

## THE BENTON I TOWNHOME IN 3 LOCATIONS

SECOND FLOOR

Elevation N