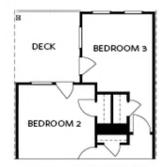

## THE BENTON I TOWNHOME IN 3 LOCATIONS

SECOND FLOOR

Elevation N

#### THIRD FLOOR

Elevation N

TERRACE

OPTIONS

OPT Open Rail

OPT Bedroom 3 - ONLY Available with Optional Sunroom

OPT Walk-Through Shower

**OPT** Freestanding Tub/Shower Combo