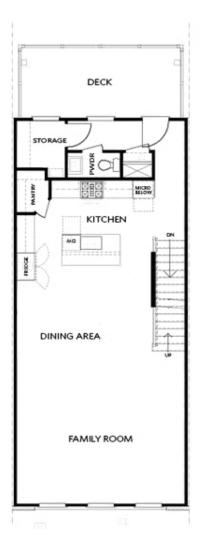

## THE BENTON I TOWNHOME IN 3 LOCATIONS

- Terrace Entry with a Large Covered Patio
- Media Room/Flex Room on Terrace Level
- Open Main Level where the Kitchen Overlooks the Dinning Area and Family Room
- Large Rear Deck the Full Width of the Home; Optional Sunroom Available in lieu of of the Full Deck
- L-Shaped Gourmet Kitchen with Kitchen Island Perfect for Serving Meals or Enjoying Breakfast
- Second Floor Features Owner's Suite, Laundry Room and One Secondary Bedroom with a Walk-In Closet and Private Bath; Optional Bedroom Available

## THE BENTON I TOWNHOME IN 3 LOCATIONS

SECOND FLOOR

Elevation N