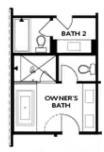

#### THIRD FLOOR

Elevation N

TERRACE

OPTIONS

OPT Open Rail

OPT Bedroom 3 - ONLY Available with Optional Sunroom

OPT Walk-Through Shower

**OPT** Freestanding Tub/Shower Combo

OPT Decked Tub/ Shower Combo

OPTIONS