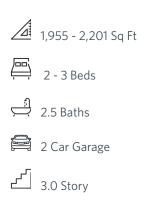

## THE BENTON I TOWNHOME IN 3 LOCATIONS

- Terrace Entry with a Large Covered Patio
- Media Room/Flex Room on Terrace Level
- Open Main Level where the Kitchen Overlooks the Dinning Area and Family Room
- Large Rear Deck the Full Width of the Home; Optional Sunroom Available in lieu of of the Full Deck
- L-Shaped Gourmet Kitchen with Kitchen Island Perfect for Serving Meals or Enjoying Breakfast
- Second Floor Features Owner's Suite, Laundry Room and One Secondary Bedroom with a Walk-In Closet and Private Bath; Optional Bedroom Available