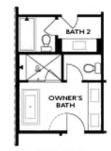

#### THIRD FLOOR

Elevation N

TERRACE

OPTIONS

OPT Open Rail

OPT Bedroom 3 - ONLY Available with Optional Sunroom

OPT Walk-Through Shower

**OPT** Freestanding Tub/Shower Combo

OPT Decked Tub/ Shower Combo

OPTIONS