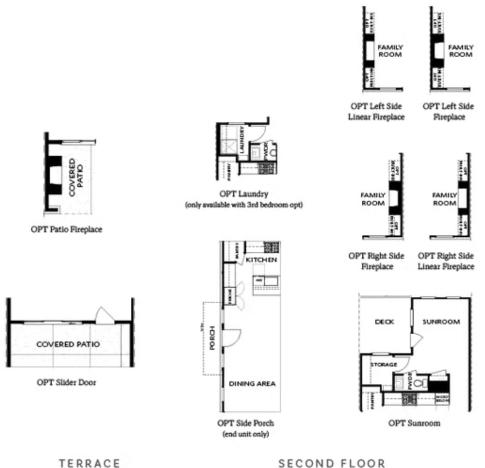

#### THIRD FLOOR

Elevation N

TERRACE

OPTIONS

OPT Open Rail

OPT Bedroom 3 - ONLY Available with Optional Sunroom

OPT Walk-Through Shower

**OPT** Freestanding Tub/Shower Combo

OPT Decked Tub/ Shower Combo

OPTIONS