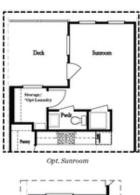

Opt. Walk-Through Shower

Opt. Bedroom 3 \*Only Available with Sunroom option \*Laundry Moved to Main Level w/ this Opt.

Upper Level Options