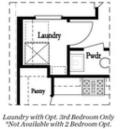

Opt. Walk-Through Shower

Opt. Bedroom 3 \*Only Available with Sunroom option \*Laundry Moved to Main Level w/ this Opt.

Upper Level Options