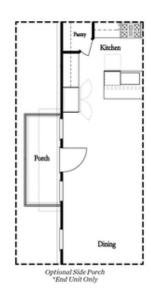

#### **Available Elevations**

Opt. Linear Fireplace (Left Side)

Opt. Linear Fireplac (Right Side)

Opt. 36" Ventless Fireplace (Left Side)

Opt. 36" Ventless Fireplace (Right Side)

Main Level Options

Terrace Level Options