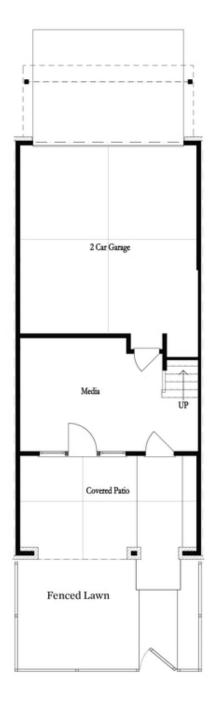

#### **Available Elevations**

Opt. Linear Fireplace (Left Side)

Opt. Linear Fireplac (Right Side)

Opt. 36" Ventless Fireplace (Left Side)

Opt. 36" Ventless Fireplace (Right Side)

Main Level Options

Terrace Level Options