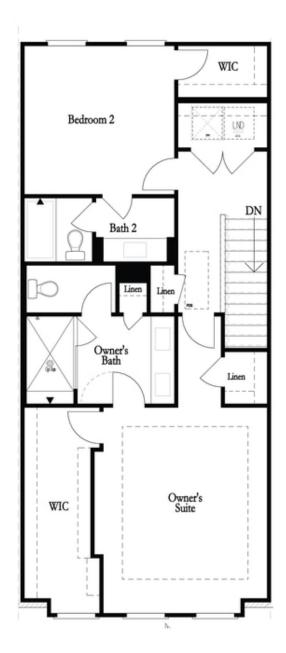

#### **TERRACE COLLECTION** THE BENTON I **TOWNHOUSE IN 2 LOCATIONS**

1,955 - 2,201 Sq Ft

2.5 Baths

2 Car Garage

**∠** 3.0 Story

- **Gourmet Kitchen with Island**
- Owner's Suite and Private Bath with Dual Vanities and Large Walk-In Shower
- Media room on Terrace Level
- Covered Porch
- Two Car Garage