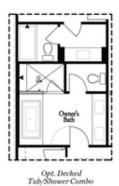

Opt. Walk-Through Shower

Opt. Bedroom 3 \*Only Available with Sunroom option \*Laundry Moved to Main Level w/ this Opt.

Upper Level Options