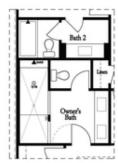

Opt. Walk-Through Shower

Opt. Bedroom 3 \*Only Available with Sunroom option \*Laundry Moved to Main Level w/ this Opt.

Upper Level Options