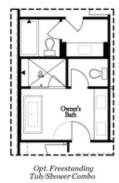

Opt. Walk-Through Shower

Opt. Bedroom 3 \*Only Available with Sunroom option \*Laundry Moved to Main Level w/ this Opt.

Upper Level Options