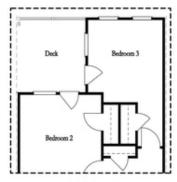

Opt. Walk-Through Shower

Opt. Bedroom 3 \*Only Available with Sunroom option \*Laundry Moved to Main Level w/ this Opt.

Upper Level Options