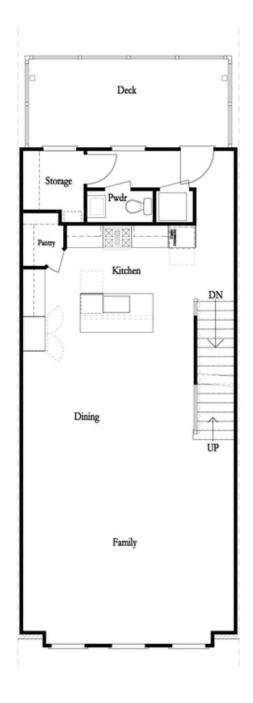

Opt. Walk-Through Shower

Opt. Bedroom 3 \*Only Available with Sunroom option \*Laundry Moved to Main Level w/ this Opt.

Upper Level Options