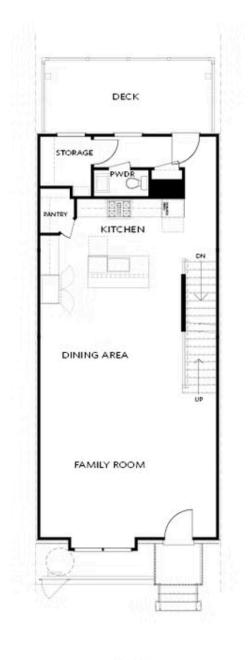

- Gourmet Kitchen with Island
- Owner's Suite and Private Bath with Dual Vanities and Large Walk-In Shower
- Bedroom with Private Bath on Terrace Level
- Two Car Garage

Read More Online

# **Available Elevations**

Elevation R

Elevation R

Laundry with Opt. 3rd Bedroom Only (not available with 2 bedroom layout)

OPT Side Porch \*End Unit Only

OPT Sunroom

AMILY ROOM

**OPT** Fireplace