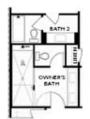

- Gourmet Kitchen with Island
- Owner's Suite and Private Bath with Dual Vanities and Large Walk-In Shower
- Bedroom with Private Bath on Terrace Level
- Two Car Garage

Read More Online

OPT Open Rail

OPT Walk-Through Shower

OPT Bedroom 3 on Third Floor \*Only Available with Sunroom OPT \*Laundry Moved to Main Floor

OPT Freestanding Tub with Sepearate Shower

OPT Decked Tub with Seperate Shower