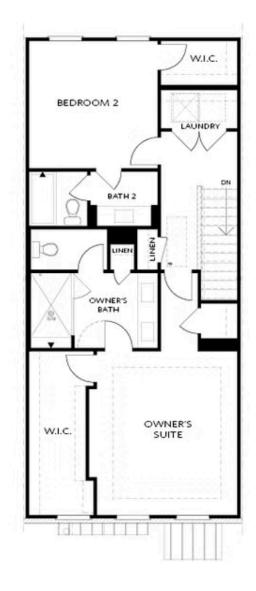

- Gourmet Kitchen with Island
- Owner's Suite and Private Bath with Dual Vanities and Large Walk-In Shower
- Bedroom with Private Bath on Terrace Level
- Two Car Garage

Read More Online

# **Available Elevations**

Elevation R

Elevation R

Laundry with Opt. 3rd Bedroom Only (not available with 2 bedroom layout)

OPT Side Porch \*End Unit Only

OPT Sunroom

AMILY ROOM

**OPT** Fireplace