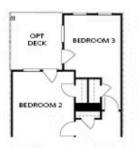

OPT Open Rail

OPT Walk-Through Shower

OPT Bedroom 3 on Third Floor \*Only Available with Sunroom OPT \*Laundry Moved to Main Floor

OPT Freestanding Tub with Sepearate Shower

OPT Decked Tub with Seperate Shower