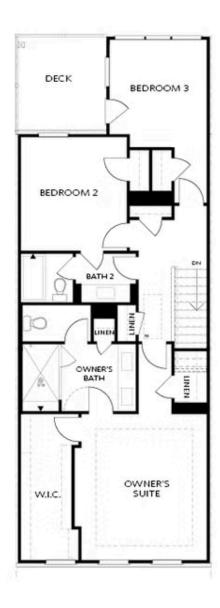

2,400 Sq Ft

4 Beds

2 Car Garage

3.0 Storv

- Terrace Entry with a Large Foyer
- Bedroom, Full Bath and Walk-In Closet on the Terrace
- Open Main Level where the Kitchen Overlooks the Dinning Area and Family Room
- Laundry Room Behind the Kitchen along with the Power Room, Sunroom with access to a Private Deck
- L-Shaped Gourmet Kitchen with Kitchen Island Perfect for Serving Meals or Enjoying Breakfast
- Second Floor Features Owner's Suite, and Two Secondary Bedrooms with a shared hall bath
- Owner's Suite Features a Sizeable Walk-In Closet, Dual Vanity, a Large Shower & a Private Water Closet