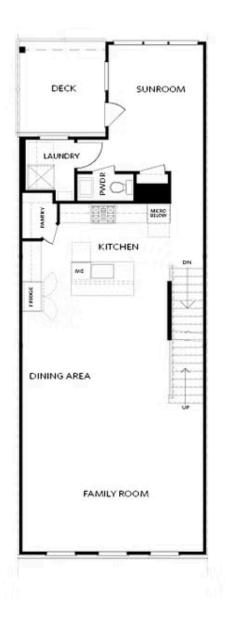

2,400 Sq Ft

4 Beds

2 Car Garage

3.0 Storv

- Terrace Entry with a Large Foyer
- Bedroom, Full Bath and Walk-In Closet on the Terrace
- Open Main Level where the Kitchen Overlooks the Dinning Area and Family Room
- Laundry Room Behind the Kitchen along with the Power Room, Sunroom with access to a Private Deck
- L-Shaped Gourmet Kitchen with Kitchen Island Perfect for Serving Meals or Enjoying Breakfast
- Second Floor Features Owner's Suite, and Two Secondary Bedrooms with a shared hall bath
- Owner's Suite Features a Sizeable Walk-In Closet, Dual Vanity, a Large Shower & a Private Water Closet