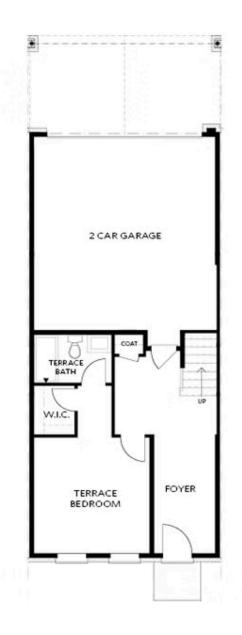

2,400 Sq Ft

4 Beds

2 Car Garage

3.0 Storv

- Terrace Entry with a Large Foyer
- Bedroom, Full Bath and Walk-In Closet on the Terrace
- Open Main Level where the Kitchen Overlooks the Dinning Area and Family Room
- Laundry Room Behind the Kitchen along with the Power Room, Sunroom with access to a Private Deck
- L-Shaped Gourmet Kitchen with Kitchen Island Perfect for Serving Meals or Enjoying Breakfast
- Second Floor Features Owner's Suite, and Two Secondary Bedrooms with a shared hall bath
- Owner's Suite Features a Sizeable Walk-In Closet, Dual Vanity, a Large Shower & a Private Water Closet