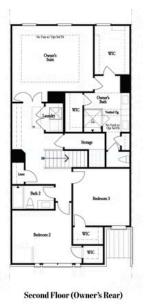

## CLASSIC COLLECTION THE BRAXTON II

2,141 Sq Ft

2.5 - 3 Baths

2 Car Garage

2.0 Story

- Gourmet Kitchen with Large Island Overlooking Dining Room and Family Room with Fireplace
- Spacious Main Level Layout Ideal for Entertaining
- Owner's Suite with Huge Walk-In Closet, Separate Vanities and Corner Tub
- Secondary Bedrooms Offer Walk-In Closet and Easy Access to Full Bath
- Basement Options Available

## CLASSIC COLLECTION THE BRAXTON II

First Floor (Options)

Second Floor - Options (Owner's Front)

Second Floor - Options (Owner's Rear)