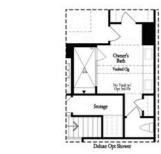

## CLASSIC COLLECTION THE BRAXTON II

First Floor (Options)

Second Floor - Options (Owner's Front)

Second Floor - Options (Owner's Rear)