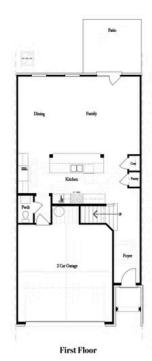

## CLASSIC COLLECTION THE BRAXTON II

First Floor (Options)

Second Floor - Options (Owner's Front)

Second Floor - Options (Owner's Rear)