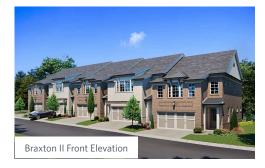

## CLASSIC COLLECTION THE BRAXTON II





2,141 Sq Ft





2.5 - 3 Baths



2 Car Garage



2.0 Story

- Gourmet Kitchen with Large Island Overlooking Dining Room and Family Room with Fireplace
- Spacious Main Level Layout Ideal for Entertaining
- Owner's Suite with Huge Walk-In Closet, Separate Vanities and Corner Tub
- Secondary Bedrooms Offer Walk-In Closet and Easy Access to Full Bath
- Basement Options Available

Read More Online

## **Available Elevations**









## CLASSIC COLLECTION THE BRAXTON II







EQUAL HOUSING





## CLASSIC COLLECTION THE BRAXTON II



First Floor (Options)







Second Floor - Options (Owner's Front)



Second Floor - Options (Owner's Rear)