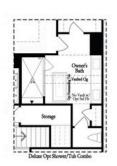

## CLASSIC COLLECTION THE BRAXTON II

First Floor (Options)

Second Floor - Options (Owner's Front)

Second Floor - Options (Owner's Rear)