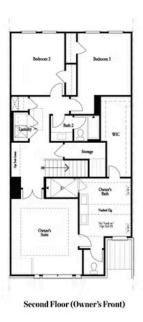

## CLASSIC COLLECTION THE BRAXTON II

First Floor (Options)

Second Floor - Options (Owner's Front)

Second Floor - Options (Owner's Rear)