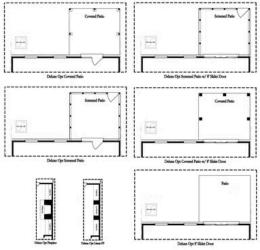

## CLASSIC COLLECTION THE BRAXTON II

First Floor (Options)

Second Floor - Options (Owner's Front)

Second Floor - Options (Owner's Rear)