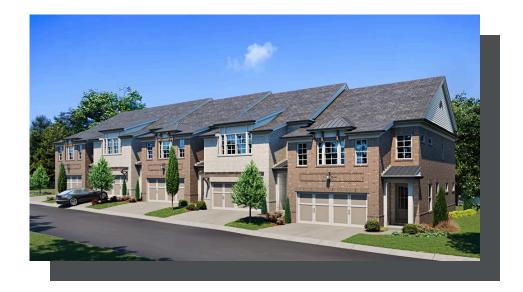

## CLASSIC COLLECTION THE BRAXTON II

2,141 Sq Ft

2.5 - 3 Baths

2 Car Garage

2.0 Story

- Gourmet Kitchen with Large Island Overlooking Dining Room and Family Room with Fireplace
- Spacious Main Level Layout Ideal for Entertaining
- Owner's Suite with Huge Walk-In Closet, Separate Vanities and Corner Tub
- Secondary Bedrooms Offer Walk-In Closet and Easy Access to Full Bath
- Basement Options Available

## CLASSIC COLLECTION THE BRAXTON II

EQUAL HOUSING