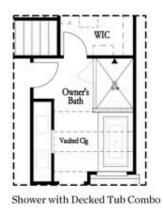

#### Second Floor Options

Shower with Freestanding Tub Combo

Shower with Decked Tub Combo

Shower with Freestanding Tub Combo