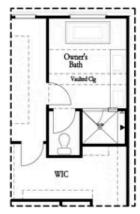

## CORNERSTONE COLLECTION THE BRITTANY

- Garage on Main Level
- 2 Car-Garage
- 2 Level Townhome
- Desirable Open Layout with Kitchen overlooking Dining Room & Family room
- Large Kitchen Island perfect for family gatherings
- Laundry is on 2nd Level with Bedrooms
- Vaulted Ceilings in the Owner's Bath with a Massive Walk-In Closet

#### Second Floor Options

Shower with Freestanding Tub Combo

Shower with Decked Tub Combo

Shower with Freestanding Tub Combo