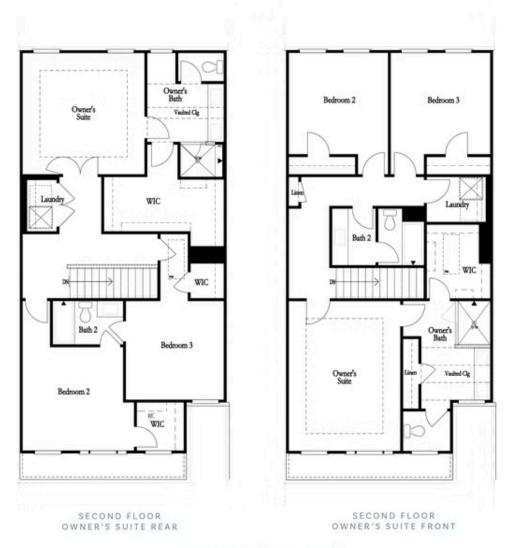

## CORNERSTONE COLLECTION THE BRITTANY

- Garage on Main Level
- 2 Car-Garage
- 2 Level Townhome
- Desirable Open Layout with Kitchen overlooking Dining Room & Family room
- Large Kitchen Island perfect for family gatherings
- Laundry is on 2nd Level with Bedrooms
- Vaulted Ceilings in the Owner's Bath with a Massive Walk-In Closet

### cornerstone collection THE BRITTANY