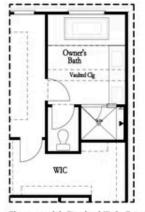

## CORNERSTONE COLLECTION THE BRITTANY

- Garage on Main Level
- 2 Car-Garage
- 2 Level Townhome
- Desirable Open Layout with Kitchen overlooking Dining Room & Family room
- Large Kitchen Island perfect for family gatherings
- Laundry is on 2nd Level with Bedrooms
- Vaulted Ceilings in the Owner's Bath with a Massive Walk-In Closet

#### Second Floor Options

Shower with Freestanding Tub Combo

Shower with Decked Tub Combo

Shower with Freestanding Tub Combo