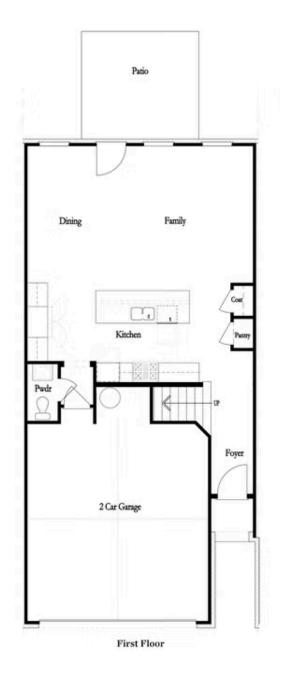

## CORNERSTONE COLLECTION THE BRITTANY

- Garage on Main Level
- 2 Car-Garage
- 2 Level Townhome
- Desirable Open Layout with Kitchen overlooking Dining Room & Family room
- Large Kitchen Island perfect for family gatherings
- Laundry is on 2nd Level with Bedrooms
- Vaulted Ceilings in the Owner's Bath with a Massive Walk-In Closet

# **Available Elevations**

**CORNERSTONE COLLECTION** THE BRITTANY

ELEVATIONS M FLOOR PLAN LAYOUT