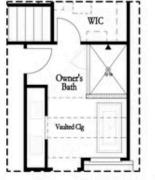

## CORNERSTONE COLLECTION THE BRITTANY

- Garage on Main Level
- 2 Car-Garage
- 2 Level Townhome
- Desirable Open Layout with Kitchen overlooking Dining Room & Family room
- Large Kitchen Island perfect for family gatherings
- Laundry is on 2nd Level with Bedrooms
- Vaulted Ceilings in the Owner's Bath with a Massive Walk-In Closet

#### Second Floor Options

Shower with Freestanding Tub Combo

Shower with Decked Tub Combo

Shower with Freestanding Tub Combo