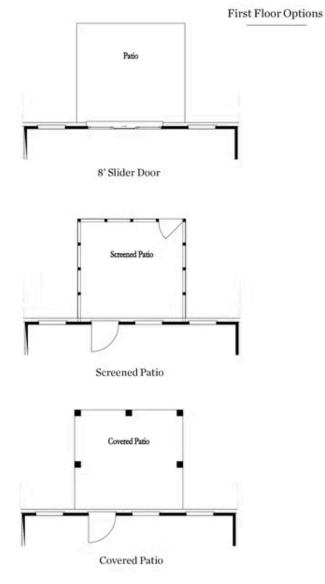

#### Second Floor Options

Shower with Freestanding Tub Combo

Shower with Decked Tub Combo

Shower with Freestanding Tub Combo