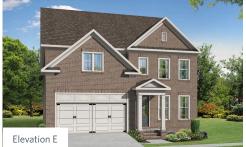

#### CARRIAGE COLLECTION THE CALHOUN









2.5 - 6 Baths



2 Car Garage



3.0 Storv

- Open Main Level Layout with Private Study and Formal Dining Room
- Optional Sunroom with Fireplace and Access to Deck/Patio
- Spacious Owner's Suite with Dual Walk-In Closets, Separate Tub, Shower and Dual Vanities
- Optional Third Level Retreat with Bedroom, Bonus Room and Large Storage Area
- Additional Bedroom Options To Provide Three to Six Bedrooms
- Optional Media Room On Upper Level

#### Read More Online

### **Available Elevations**



















# CARRIAGE COLLECTION THE CALHOUN









### CARRIAGE COLLECTION THE CALHOUN









# CARRIAGE COLLECTION THE CALHOUN









### CARRIAGE COLLECTION THE CALHOUN



Opt. Coffered Ceilings w/ Opt. Media Room or Bedroom 5 above



Opt. Bedroom 4 w/ Full Bath Bo Study & Power Room









# CARRIAGE COLLECTION THE CALHOUN