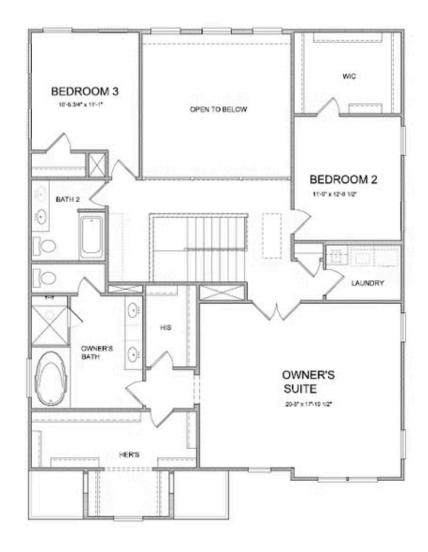

#### CARRIAGE COLLECTION THE CALHOUN

2.5 - 6 Baths

2 Car Garage

3.0 Storv

- Open Main Level Layout with Private Study and Formal Dining Room
- Optional Sunroom with Fireplace and Access to Deck/Patio
- Spacious Owner's Suite with Dual Walk-In Closets, Separate Tub, Shower and Dual Vanities
- Optional Third Level Retreat with Bedroom, Bonus Room and Large Storage Area
- Additional Bedroom Options To Provide Three to Six Bedrooms
- Optional Media Room On Upper Level