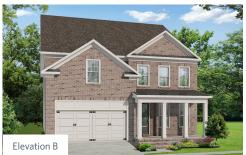

#### CARRIAGE COLLECTION THE CALHOUN









2.5 - 6 Baths



2 Car Garage



3.0 Storv

- Open Main Level Layout with Private Study and Formal Dining Room
- Optional Sunroom with Fireplace and Access to Deck/Patio
- Spacious Owner's Suite with Dual Walk-In Closets, Separate Tub, Shower and Dual Vanities
- Optional Third Level Retreat with Bedroom, Bonus Room and Large Storage Area
- Additional Bedroom Options To Provide Three to Six Bedrooms
- Optional Media Room On Upper Level

#### Read More Online

### **Available Elevations**



















# CARRIAGE COLLECTION THE CALHOUN









### CARRIAGE COLLECTION THE CALHOUN









# CARRIAGE COLLECTION THE CALHOUN









### CARRIAGE COLLECTION THE CALHOUN



Opt. Coffered Ceilings w/ Opt. Media Room or Bedroom 5 above



Opt. Bedroom 4 w/ Full Bath Bo Study & Power Room









# CARRIAGE COLLECTION THE CALHOUN