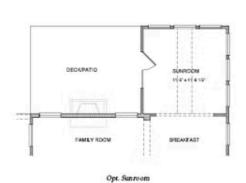

#### CARRIAGE COLLECTION THE CALHOUN

2.5 - 6 Baths

2 Car Garage

3.0 Storv

- Open Main Level Layout with Private Study and Formal Dining Room
- Optional Sunroom with Fireplace and Access to Deck/Patio
- Spacious Owner's Suite with Dual Walk-In Closets, Separate Tub, Shower and Dual Vanities
- Optional Third Level Retreat with Bedroom, Bonus Room and Large Storage Area
- Additional Bedroom Options To Provide Three to Six Bedrooms
- Optional Media Room On Upper Level