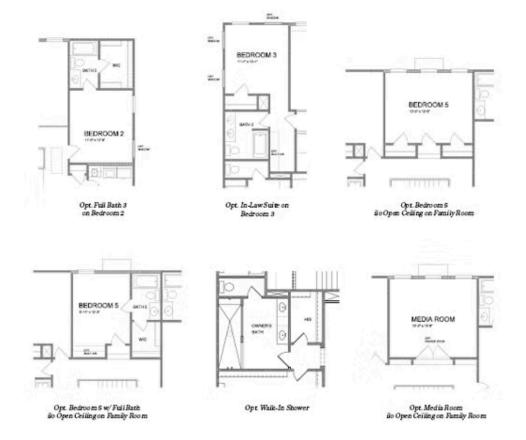

#### CARRIAGE COLLECTION THE CALHOUN

2.5 - 6 Baths

2 Car Garage

3.0 Storv

- Open Main Level Layout with Private Study and Formal Dining Room
- Optional Sunroom with Fireplace and Access to Deck/Patio
- Spacious Owner's Suite with Dual Walk-In Closets, Separate Tub, Shower and Dual Vanities
- Optional Third Level Retreat with Bedroom, Bonus Room and Large Storage Area
- Additional Bedroom Options To Provide Three to Six Bedrooms
- Optional Media Room On Upper Level