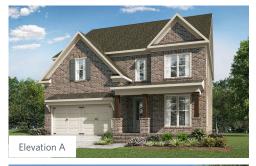

#### CARRIAGE COLLECTION THE CALHOUN









2.5 - 6 Baths



2 Car Garage



3.0 Storv

- Open Main Level Layout with Private Study and Formal Dining Room
- Optional Sunroom with Fireplace and Access to Deck/Patio
- Spacious Owner's Suite with Dual Walk-In Closets, Separate Tub, Shower and Dual Vanities
- Optional Third Level Retreat with Bedroom, Bonus Room and Large Storage Area
- Additional Bedroom Options To Provide Three to Six Bedrooms
- Optional Media Room On Upper Level

#### Read More Online

### **Available Elevations**



















# CARRIAGE COLLECTION THE CALHOUN









### CARRIAGE COLLECTION THE CALHOUN









# CARRIAGE COLLECTION THE CALHOUN









### CARRIAGE COLLECTION THE CALHOUN



Opt. Coffered Ceilings w/ Opt. Media Room or Bedroom 5 above



Opt. Bedroom 4 w/ Full Bath Bo Study & Power Room









# CARRIAGE COLLECTION THE CALHOUN