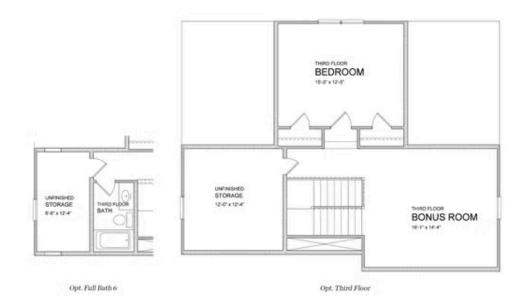

#### CARRIAGE COLLECTION THE CALHOUN

2.5 - 6 Baths

2 Car Garage

3.0 Storv

- Open Main Level Layout with Private Study and Formal Dining Room
- Optional Sunroom with Fireplace and Access to Deck/Patio
- Spacious Owner's Suite with Dual Walk-In Closets, Separate Tub, Shower and Dual Vanities
- Optional Third Level Retreat with Bedroom, Bonus Room and Large Storage Area
- Additional Bedroom Options To Provide Three to Six Bedrooms
- Optional Media Room On Upper Level