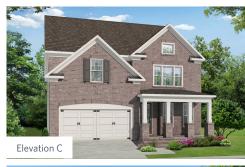

#### CARRIAGE COLLECTION THE CALHOUN









2.5 - 6 Baths



2 Car Garage



3.0 Storv

- Open Main Level Layout with Private Study and Formal Dining Room
- Optional Sunroom with Fireplace and Access to Deck/Patio
- Spacious Owner's Suite with Dual Walk-In Closets, Separate Tub, Shower and Dual Vanities
- Optional Third Level Retreat with Bedroom, Bonus Room and Large Storage Area
- Additional Bedroom Options To Provide Three to Six Bedrooms
- Optional Media Room On Upper Level

#### Read More Online

### **Available Elevations**



















# CARRIAGE COLLECTION THE CALHOUN









### CARRIAGE COLLECTION THE CALHOUN









# CARRIAGE COLLECTION THE CALHOUN









### CARRIAGE COLLECTION THE CALHOUN



Opt. Coffered Ceilings w/ Opt. Media Room or Bedroom 5 above



Opt. Bedroom 4 w/ Full Bath Bo Study & Power Room









# CARRIAGE COLLECTION THE CALHOUN