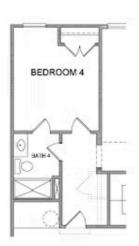

### CARRIAGE COLLECTION THE CALHOUN

Opt. Coffered Ceilings w/ Opt. Media Room or Bedroom 5 above

Opt. Bedroom 4 w/ Full Bath Bo Study & Power Room