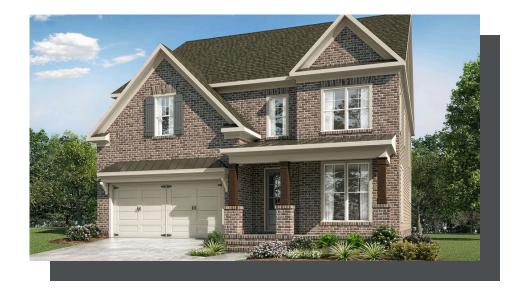

#### CARRIAGE COLLECTION THE CALHOUN

2.5 - 6 Baths

2 Car Garage

3.0 Storv

- Open Main Level Layout with Private Study and Formal Dining Room
- Optional Sunroom with Fireplace and Access to Deck/Patio
- Spacious Owner's Suite with Dual Walk-In Closets, Separate Tub, Shower and Dual Vanities
- Optional Third Level Retreat with Bedroom, Bonus Room and Large Storage Area
- Additional Bedroom Options To Provide Three to Six Bedrooms
- Optional Media Room On Upper Level

# CARRIAGE COLLECTION THE CALHOUN