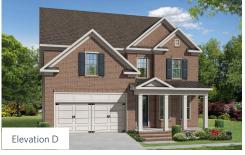

#### CARRIAGE COLLECTION THE CALHOUN









2.5 - 6 Baths



2 Car Garage



3.0 Storv

- Open Main Level Layout with Private Study and Formal Dining Room
- Optional Sunroom with Fireplace and Access to Deck/Patio
- Spacious Owner's Suite with Dual Walk-In Closets, Separate Tub, Shower and Dual Vanities
- Optional Third Level Retreat with Bedroom, Bonus Room and Large Storage Area
- Additional Bedroom Options To Provide Three to Six Bedrooms
- Optional Media Room On Upper Level

#### Read More Online

### **Available Elevations**



















# CARRIAGE COLLECTION THE CALHOUN









### CARRIAGE COLLECTION THE CALHOUN









# CARRIAGE COLLECTION THE CALHOUN









### CARRIAGE COLLECTION THE CALHOUN



Opt. Coffered Ceilings w/ Opt. Media Room or Bedroom 5 above



Opt. Bedroom 4 w/ Full Bath Bo Study & Power Room









# CARRIAGE COLLECTION THE CALHOUN