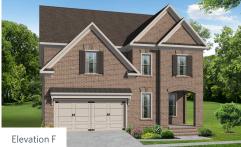

#### CARRIAGE COLLECTION THE CALHOUN









2.5 - 6 Baths



2 Car Garage



3.0 Storv

- Open Main Level Layout with Private Study and Formal Dining Room
- Optional Sunroom with Fireplace and Access to Deck/Patio
- Spacious Owner's Suite with Dual Walk-In Closets, Separate Tub, Shower and Dual Vanities
- Optional Third Level Retreat with Bedroom, Bonus Room and Large Storage Area
- Additional Bedroom Options To Provide Three to Six Bedrooms
- Optional Media Room On Upper Level

#### Read More Online

### **Available Elevations**



















# CARRIAGE COLLECTION THE CALHOUN









### CARRIAGE COLLECTION THE CALHOUN









# CARRIAGE COLLECTION THE CALHOUN









### CARRIAGE COLLECTION THE CALHOUN



Opt. Coffered Ceilings w/ Opt. Media Room or Bedroom 5 above



Opt. Bedroom 4 w/ Full Bath Bo Study & Power Room









# CARRIAGE COLLECTION THE CALHOUN