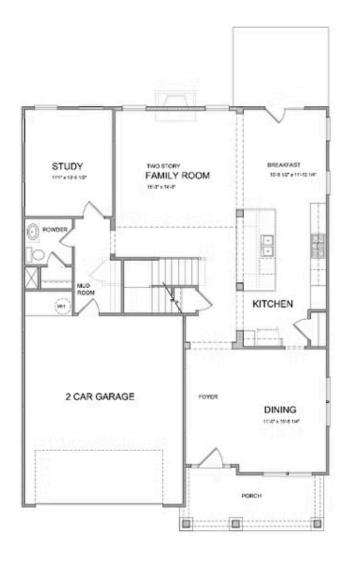

#### CARRIAGE COLLECTION THE CALHOUN

2.5 - 6 Baths

2 Car Garage

3.0 Storv

- Open Main Level Layout with Private Study and Formal Dining Room
- Optional Sunroom with Fireplace and Access to Deck/Patio
- Spacious Owner's Suite with Dual Walk-In Closets, Separate Tub, Shower and Dual Vanities
- Optional Third Level Retreat with Bedroom, Bonus Room and Large Storage Area
- Additional Bedroom Options To Provide Three to Six Bedrooms
- Optional Media Room On Upper Level