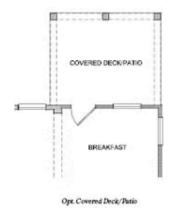

#### CARRIAGE COLLECTION THE CALHOUN

2.5 - 6 Baths

2 Car Garage

3.0 Storv

- Open Main Level Layout with Private Study and Formal Dining Room
- Optional Sunroom with Fireplace and Access to Deck/Patio
- Spacious Owner's Suite with Dual Walk-In Closets, Separate Tub, Shower and Dual Vanities
- Optional Third Level Retreat with Bedroom, Bonus Room and Large Storage Area
- Additional Bedroom Options To Provide Three to Six Bedrooms
- Optional Media Room On Upper Level