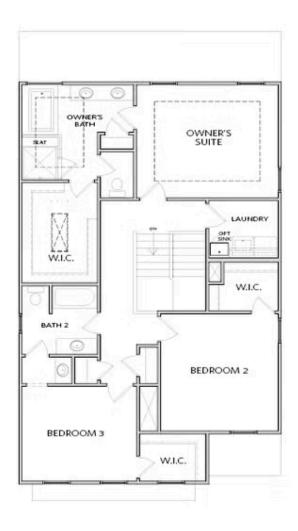

## **KEYSTONE COLLECTION** THE CAMERON **SINGLE FAMILY IN 1 LOCATION**

2,284 Sq Ft

2.5 Baths

2 Car Garage

2.0 Story

- Classic 2-Story Single-Family Home
- Open Concept with a view from the Kitchen to the Dining to the Family Room
- L-Shaped Kitchen with seating for 3 at the Large Kitchen Island
- Covered Porch off the Family Room & Dining Room
- A Mudroom off the Garage is a perfect place for Keys and Shoes
- Second Floor Features the Owner's Suite with a Massive Walk-In Closet, the Laundry Room and Two Secondary Bedrooms each with Walk-In Closets

## KEYSTONE COLLECTION THE CAMERON SINGLE FAMILY IN 1 LOCATION

SECOND FLOOR

Elevation C