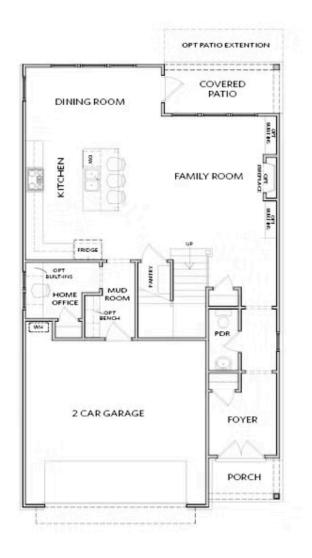

## **KEYSTONE COLLECTION** THE CAMERON **SINGLE FAMILY IN 1 LOCATION**

2,284 Sq Ft

2.5 Baths

2 Car Garage

2.0 Story

- Classic 2-Story Single-Family Home
- Open Concept with a view from the Kitchen to the Dining to the Family Room
- L-Shaped Kitchen with seating for 3 at the Large Kitchen Island
- Covered Porch off the Family Room & Dining Room
- A Mudroom off the Garage is a perfect place for Keys and Shoes
- Second Floor Features the Owner's Suite with a Massive Walk-In Closet, the Laundry Room and Two Secondary Bedrooms each with Walk-In Closets

## KEYSTONE COLLECTION THE CAMERON SINGLE FAMILY IN 1 LOCATION

FIRST FLOOR

Elevation C