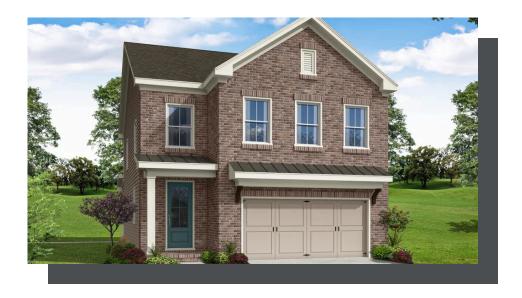

## **KEYSTONE COLLECTION** THE CAMERON **SINGLE FAMILY IN 1 LOCATION**

2,284 Sq Ft

2.5 Baths

2 Car Garage

2.0 Story

- Classic 2-Story Single-Family Home
- Open Concept with a view from the Kitchen to the Dining to the Family Room
- L-Shaped Kitchen with seating for 3 at the Large Kitchen Island
- Covered Porch off the Family Room & Dining Room
- A Mudroom off the Garage is a perfect place for Keys and Shoes
- Second Floor Features the Owner's Suite with a Massive Walk-In Closet, the Laundry Room and Two Secondary Bedrooms each with Walk-In Closets