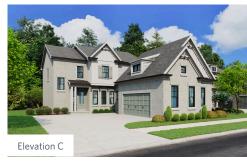

## **PLAZA COLLECTION** THE CANNADY **SINGLE FAMILY IN 2 LOCATIONS**





3,163 Sq Ft
 3,163





4 Baths



2 Car Garage



2.0 Storv

- Open Concept with Kitchen Overlooking the Breakfast Area and Family Room
- Ample Countertop Space with Large Island in Kitchen
- Dining Room is the Centerpiece of the House
- Covered Rear Porch off the Breakfast Area
- Large Owner's Suite on the Second Floor with a Soaking Tub and Separate Shower in Owner's Bath including a massive WIC
- 2 Bedrooms share a Jack and Jill Bathroom, plus a Guest Suite on the Second Floor

Read More Online

## **Available Elevations**















## PLAZA COLLECTION THE CANNADY SINGLE FAMILY IN 2 LOCATIONS



FIRST FLOOR

Elevation A







## PLAZA COLLECTION THE CANNADY SINGLE FAMILY IN 2 LOCATIONS



SECOND FLOOR

Elevation A