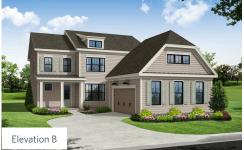

## **PLAZA COLLECTION** THE CANNADY **SINGLE FAMILY IN 2 LOCATIONS**





3,163 Sq Ft
 3,163





4 Baths



2 Car Garage



2.0 Storv

- Open Concept with Kitchen Overlooking the Breakfast Area and Family Room
- Ample Countertop Space with Large Island in Kitchen
- Dining Room is the Centerpiece of the House
- Covered Rear Porch off the Breakfast Area
- Large Owner's Suite on the Second Floor with a Soaking Tub and Separate Shower in Owner's Bath including a massive WIC
- 2 Bedrooms share a Jack and Jill Bathroom, plus a Guest Suite on the Second Floor

Read More Online

## **Available Elevations**















## PLAZA COLLECTION THE CANNADY SINGLE FAMILY IN 2 LOCATIONS



FIRST FLOOR

Elevation A







## PLAZA COLLECTION THE CANNADY SINGLE FAMILY IN 2 LOCATIONS



SECOND FLOOR

Elevation A