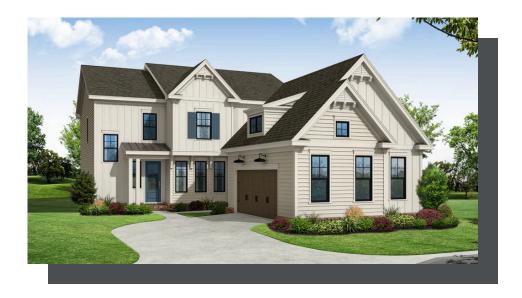

## **PLAZA COLLECTION** THE CANNADY **SINGLE FAMILY IN 2 LOCATIONS**

3,163 Sq Ft
 3,163

4 Baths

2 Car Garage

2.0 Storv

- Open Concept with Kitchen Overlooking the Breakfast Area and Family Room
- Ample Countertop Space with Large Island in Kitchen
- Dining Room is the Centerpiece of the House
- Covered Rear Porch off the Breakfast Area
- Large Owner's Suite on the Second Floor with a Soaking Tub and Separate Shower in Owner's Bath including a massive WIC
- 2 Bedrooms share a Jack and Jill Bathroom, plus a Guest Suite on the Second Floor