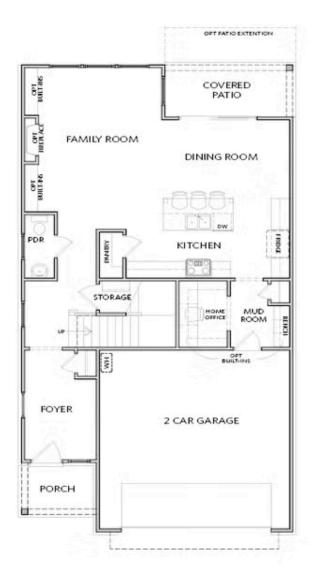

## **KEYSTONE COLLECTION** THE CANTRELL **SINGLE FAMILY IN 1 LOCATION**

2,433 Sq Ft

2.5 Baths

2 Car Garage

2.0 Storv

- Classic 2-Story Single-Family Home
- Open Concept with a view from the Kitchen to the Dining to the Family Room
- L-Shaped Kitchen with seating for 3 at the Large Kitchen Island
- Sliding Glass Door Leads to a Covered Patio off the Dining Room
- A Mudroom off the Garage is a perfect place for Keys and Shoes
- Second Floor Features the Owner's Suite, a Loft and Two Secondary Bedrooms

## KEYSTONE COLLECTION THE CANTRELL SINGLE FAMILY IN 1 LOCATION

FIRST FLOOR

Elevation D