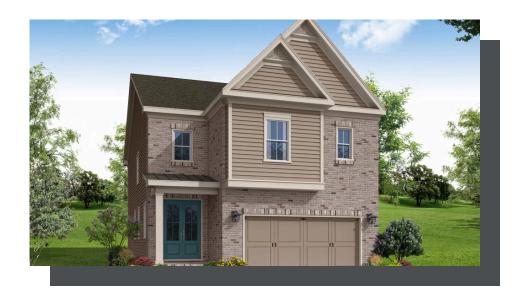

## **KEYSTONE COLLECTION** THE CANTRELL **SINGLE FAMILY IN 1 LOCATION**

2,433 Sq Ft

2.5 Baths

2 Car Garage

2.0 Storv

- Classic 2-Story Single-Family Home
- Open Concept with a view from the Kitchen to the Dining to the Family Room
- L-Shaped Kitchen with seating for 3 at the Large Kitchen Island
- Sliding Glass Door Leads to a Covered Patio off the Dining Room
- A Mudroom off the Garage is a perfect place for Keys and Shoes
- Second Floor Features the Owner's Suite, a Loft and Two Secondary Bedrooms