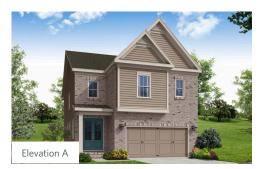

## **KEYSTONE COLLECTION** THE CANTRELL **SINGLE FAMILY IN 1 LOCATION**





2,433 Sq Ft





2.5 Baths



2 Car Garage



2.0 Storv

- Classic 2-Story Single-Family Home
- Open Concept with a view from the Kitchen to the Dining to the Family Room
- L-Shaped Kitchen with seating for 3 at the Large Kitchen Island
- Sliding Glass Door Leads to a Covered Patio off the Dining Room
- A Mudroom off the Garage is a perfect place for Keys and Shoes
- Second Floor Features the Owner's Suite, a Loft and Two Secondary Bedrooms

Read More Online

## **Available Elevations**













## KEYSTONE COLLECTION THE CANTRELL SINGLE FAMILY IN 1 LOCATION



SECOND FLOOR

Elevation D







## KEYSTONE COLLECTION THE CANTRELL SINGLE FAMILY IN 1 LOCATION



FIRST FLOOR

Elevation D