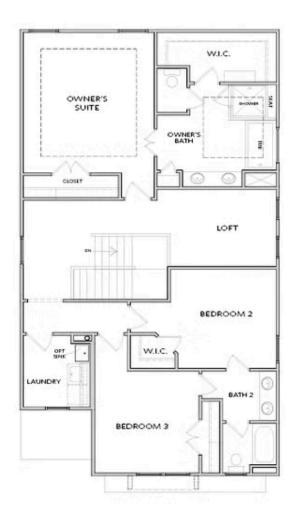

## **KEYSTONE COLLECTION** THE CANTRELL **SINGLE FAMILY IN 1 LOCATION**

2,433 Sq Ft

2.5 Baths

2 Car Garage

2.0 Storv

- Classic 2-Story Single-Family Home
- Open Concept with a view from the Kitchen to the Dining to the Family Room
- L-Shaped Kitchen with seating for 3 at the Large Kitchen Island
- Sliding Glass Door Leads to a Covered Patio off the Dining Room
- A Mudroom off the Garage is a perfect place for Keys and Shoes
- Second Floor Features the Owner's Suite, a Loft and Two Secondary Bedrooms

## KEYSTONE COLLECTION THE CANTRELL SINGLE FAMILY IN 1 LOCATION

SECOND FLOOR

Elevation D