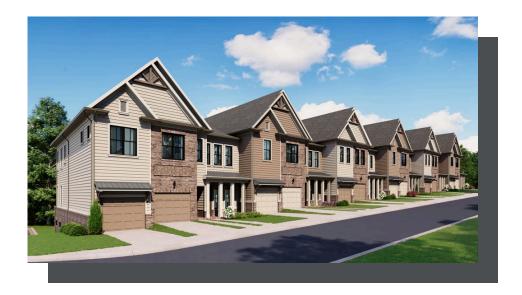

## LEGACY COLLECTION THE CASCADE II CONDOMINIUM IN 1 LOCATION

J Deus

2.0 Story

- Owner's Retreat Features Large Sitting Room, Access to Covered Deck and a Massive Walk-In Closet
- Double Doors Open to the Owner's Bath which Features a Freestanding Tub, Large Shower, Dual Vanity, and a Private Water Closet
- Secondary Bedrooms Both Feature Walk-In Closets and Access to a Shared Full Bath with a Double Vanity
- Spacious Kitchen Sits Between the Family Room and the Dinning Room
- Kitchen has an 8 Foot Island and a Large Pantry
- Covered Deck off the Family Room and Owner's Sitting Room

## **Available Elevations**