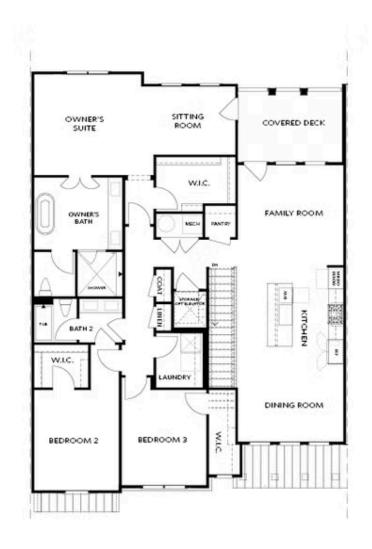

## LEGACY COLLECTION THE CASCADE II CONDOMINIUM IN 1 LOCATION

J Deus

2.0 Story

- Owner's Retreat Features Large Sitting Room, Access to Covered Deck and a Massive Walk-In Closet
- Double Doors Open to the Owner's Bath which Features a Freestanding Tub, Large Shower, Dual Vanity, and a Private Water Closet
- Secondary Bedrooms Both Feature Walk-In Closets and Access to a Shared Full Bath with a Double Vanity
- Spacious Kitchen Sits Between the Family Room and the Dinning Room
- Kitchen has an 8 Foot Island and a Large Pantry
- Covered Deck off the Family Room and Owner's Sitting Room

## LEGACY COLLECTION THE CASCADE II CONDOMINIUM IN 1 LOCATION

FLOOR PLAN

Elevation B1