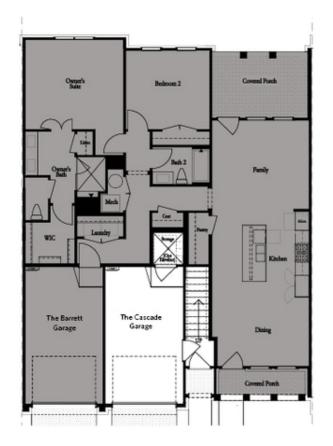

## LEGACY COLLECTION THE CASCADE CONDOMINIUM IN 1 LOCATION

- Owner's Retreat Features Large Sitting Room, Access to Covered Deck and a Massive Walk-In Closet
- Double Doors Open to the Owner's Bath which Features a Freestanding Tub, Large Shower, Dual Vanity, and a Private Wash Room
- Secondary Bedrooms Both Feature Walk-In Closets and Access to a Shared Full Bath with a Double Vanity
- Spacious Kitchen Sits Between the Family Room and the Dinning Room
- Kitchen has an 8 Foot Island and a Walk-In Pantry