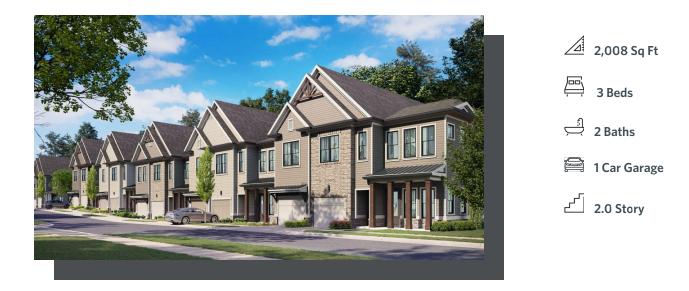

## LEGACY COLLECTION THE CASCADE CONDOMINIUM IN 1 LOCATION

- Owner's Retreat Features Large Sitting Room, Access to Covered Deck and a Massive Walk-In Closet
- Double Doors Open to the Owner's Bath which Features a Freestanding Tub, Large Shower, Dual Vanity, and a Private Wash Room
- Secondary Bedrooms Both Feature Walk-In Closets and Access to a Shared Full Bath with a Double Vanity
- Spacious Kitchen Sits Between the Family Room and the Dinning Room
- Kitchen has an 8 Foot Island and a Walk-In Pantry

## **Available Elevations**

LEGACY COLLECTION THE CASCADE CONDOMINIUM IN 1 LOCATION

Garage Level

## LEGACY COLLECTION THE CASCADE CONDOMINIUM IN 1 LOCATION