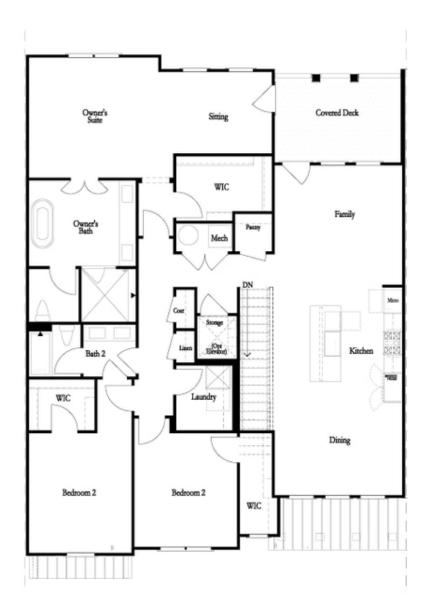

## LEGACY COLLECTION THE CASCADE CONDOMINIUM IN 1 LOCATION

- Owner's Retreat Features Large Sitting Room, Access to Covered Deck and a Massive Walk-In Closet
- Double Doors Open to the Owner's Bath which Features a Freestanding Tub, Large Shower, Dual Vanity, and a Private Wash Room
- Secondary Bedrooms Both Feature Walk-In Closets and Access to a Shared Full Bath with a Double Vanity
- Spacious Kitchen Sits Between the Family Room and the Dinning Room
- Kitchen has an 8 Foot Island and a Walk-In Pantry