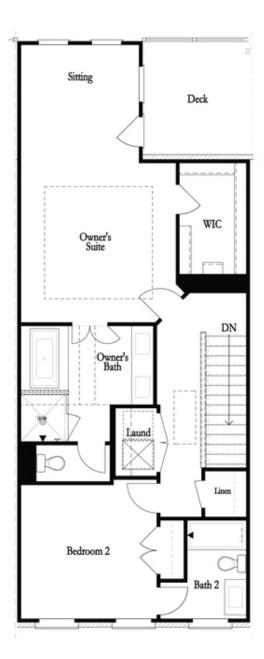

- 3 Stories
- Bedroom with Full Bath on Terrace Level
- Gourmet Kitchen with Island
- Open Concept on Main Level
- Sunroom with Deck on Main Level
- Two Car Garage
- Owner's Suite and Private Bath with Dual Vanities and Large Walk-In Closet