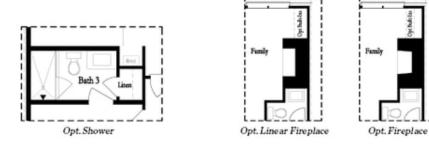

#### **Optional Layouts**

First Floor Options

Second Floor Options

Opt. Walk-Through Shower

Opt. Freestanding Tub/Shower Combo

Third Floor Options