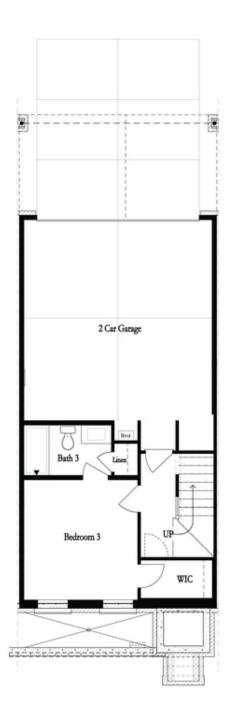

| 2,105 - 2,117 Sq Ft                   |
|---------------------------------------|
| 3 Beds                                |
| General 3.5 Baths                     |
| 🚔 2 Car Garage                        |
| ـــــــــــــــــــــــــــــــــــــ |
|                                       |

- 3 Stories
- Bedroom with Full Bath on Terrace Level
- Gourmet Kitchen with Island
- Open Concept on Main Level
- Sunroom with Deck on Main Level
- Two Car Garage
- Owner's Suite and Private Bath with Dual Vanities and Large Walk-In Closet