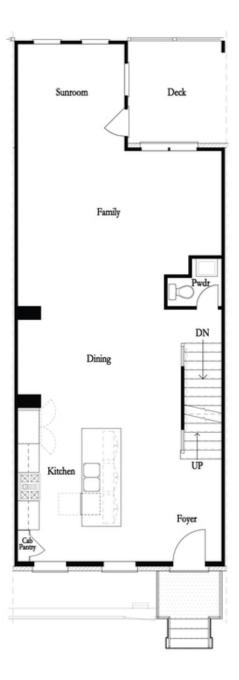

| 2,105 - 2,117 Sq Ft                   |
|---------------------------------------|
| 3 Beds                                |
| General 3.5 Baths                     |
| 🚔 2 Car Garage                        |
| ـــــــــــــــــــــــــــــــــــــ |
|                                       |

- 3 Stories
- Bedroom with Full Bath on Terrace Level
- Gourmet Kitchen with Island
- Open Concept on Main Level
- Sunroom with Deck on Main Level
- Two Car Garage
- Owner's Suite and Private Bath with Dual Vanities and Large Walk-In Closet