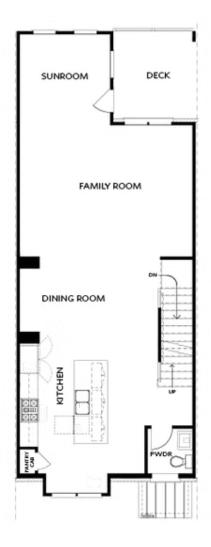

# THE CHILDRESS TOWNHOUSE IN 2 LOCATIONS







3.5 Baths

2 Car Garage

**∠** 3.0 Story

- 3 Stories Terrace Entry
- Bedroom with Full Bath on Terrace Level
- Gourmet Kitchen with Island
- Open Concept on Main Level
- Sunroom with Deck on Main Level
- Owner's Suite and Private Bath with Separate Tub, Shower, Dual Vanities and Large Walk-In Closet
- Laundry on Third Floor

Read More Online

### **Available Elevations**













### TERRACE COLLECTION THE CHILDRESS **TOWNHOUSE IN 2 LOCATIONS**



FIRST FLOOR

Elevation R







# THE CHILDRESS TOWNHOUSE IN 2 LOCATIONS



SECOND FLOOR

Elevation R







#### TERRACE COLLECTION THE CHILDRESS **TOWNHOUSE IN 2 LOCATIONS**



THIRD FLOOR

Elevation T







#### TERRACE COLLECTION THE CHILDRESS **TOWNHOUSE IN 2 LOCATIONS**



**OPT Shower** 







BASEMENT

SECOND FLOOR



OPT Open Rail



OPT Walk-Through Shower



OPT Freestanding Tub/Shower Combo

THIRD FLOOR

OPTIONS