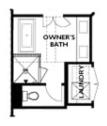

#### TERRACE COLLECTION THE CHILDRESS **TOWNHOUSE IN 2 LOCATIONS**

**OPT Shower** 

BASEMENT

SECOND FLOOR

OPT Open Rail

OPT Walk-Through Shower

OPT Freestanding Tub/Shower Combo

THIRD FLOOR