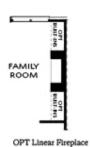

HE CHILDRESS TOWNHOUSE IN 2 LOCATIONS







3.5 Baths

2 Car Garage

**∠** 3.0 Story

- 3 Stories Terrace Entry
- Bedroom with Full Bath on Terrace Level
- Gourmet Kitchen with Island
- Open Concept on Main Level
- Sunroom with Deck on Main Level
- Owner's Suite and Private Bath with Separate Tub, Shower, Dual Vanities and Large Walk-In Closet
- Laundry on Third Floor

Read More Online

### **Available Elevations**













### TERRACE COLLECTION THE CHILDRESS **TOWNHOUSE IN 2 LOCATIONS**



FIRST FLOOR

Elevation R







# THE CHILDRESS TOWNHOUSE IN 2 LOCATIONS



SECOND FLOOR

Elevation R







#### TERRACE COLLECTION THE CHILDRESS **TOWNHOUSE IN 2 LOCATIONS**



THIRD FLOOR

Elevation T







#### TERRACE COLLECTION THE CHILDRESS **TOWNHOUSE IN 2 LOCATIONS**



**OPT Shower** 







BASEMENT

SECOND FLOOR



OPT Open Rail



OPT Walk-Through Shower



OPT Freestanding Tub/Shower Combo

THIRD FLOOR

OPTIONS