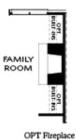

HILDRESS TOWNHOUSE IN 2 LOCATIONS







3.5 Baths

2 Car Garage

**∠** 3.0 Story

- 3 Stories Terrace Entry
- Bedroom with Full Bath on Terrace Level
- Gourmet Kitchen with Island
- Open Concept on Main Level
- Sunroom with Deck on Main Level
- Owner's Suite and Private Bath with Separate Tub, Shower, Dual Vanities and Large Walk-In Closet
- Laundry on Third Floor

Read More Online

### **Available Elevations**













### TERRACE COLLECTION THE CHILDRESS **TOWNHOUSE IN 2 LOCATIONS**



FIRST FLOOR

Elevation R







# THE CHILDRESS TOWNHOUSE IN 2 LOCATIONS



SECOND FLOOR

Elevation R







#### TERRACE COLLECTION THE CHILDRESS **TOWNHOUSE IN 2 LOCATIONS**



THIRD FLOOR

Elevation T







#### TERRACE COLLECTION THE CHILDRESS **TOWNHOUSE IN 2 LOCATIONS**



**OPT Shower** 







BASEMENT

SECOND FLOOR



OPT Open Rail



OPT Walk-Through Shower



OPT Freestanding Tub/Shower Combo

THIRD FLOOR

OPTIONS