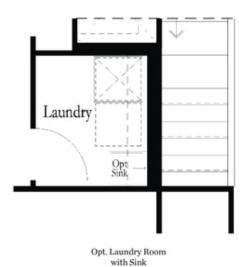

2 Baths

1 Car Garage

**∠** 2.0 Storv

- Owner's Retreat Features Large Sitting Room, Access to Covered Deck and Huge Walk-In Closet
- Owner's Bath Featured Separate Soaking Tub, Shower and Dual Vanity
- Secondary Bedrooms Both Feature Walk-In Closets and Access to a Full Bath with Dual Vanity
- Spacious Kitchen with Island is Nestled Between the Dining Room & the Family Room
- Walk-In Pantry
- Two Covered Decks 1 Off the Dining Room, 1 Off the Family Room/Owner's Sitting Room
- One Car Garage Located on Level Below