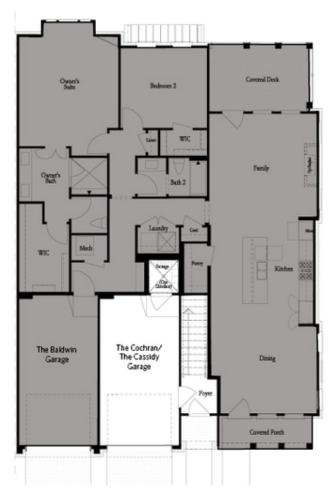

2 Baths

1 Car Garage

**∠** 2.0 Storv

- Owner's Retreat Features Large Sitting Room, Access to Covered Deck and Huge Walk-In Closet
- Owner's Bath Featured Separate Soaking Tub, Shower and Dual Vanity
- Secondary Bedrooms Both Feature Walk-In Closets and Access to a Full Bath with Dual Vanity
- Spacious Kitchen with Island is Nestled Between the Dining Room & the Family Room
- Walk-In Pantry
- Two Covered Decks 1 Off the Dining Room, 1 Off the Family Room/Owner's Sitting Room
- One Car Garage Located on Level Below