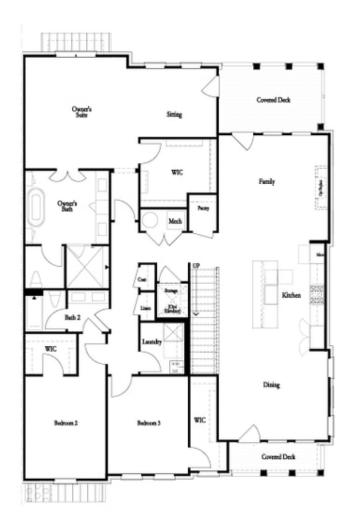

2 Baths

1 Car Garage

**∠** 2.0 Storv

- Owner's Retreat Features Large Sitting Room, Access to Covered Deck and Huge Walk-In Closet
- Owner's Bath Featured Separate Soaking Tub, Shower and Dual Vanity
- Secondary Bedrooms Both Feature Walk-In Closets and Access to a Full Bath with Dual Vanity
- Spacious Kitchen with Island is Nestled Between the Dining Room & the Family Room
- Walk-In Pantry
- Two Covered Decks 1 Off the Dining Room, 1 Off the Family Room/Owner's Sitting Room
- One Car Garage Located on Level Below