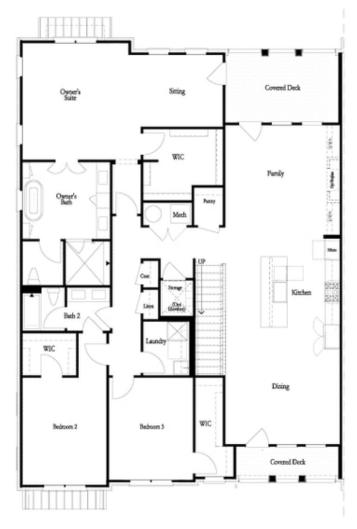

2 Baths

1 Car Garage

**∠** 2.0 Storv

- Owner's Retreat Features Large Sitting Room, Access to Covered Deck and Huge Walk-In Closet
- Owner's Bath Featured Separate Soaking Tub, Shower and Dual Vanity
- Secondary Bedrooms Both Feature Walk-In Closets and Access to a Full Bath with Dual Vanity
- Spacious Kitchen with Island is Nestled Between the Dining Room & the Family Room
- Walk-In Pantry
- Two Covered Decks 1 Off the Dining Room, 1 Off the Family Room/Owner's Sitting Room
- One Car Garage Located on Level Below