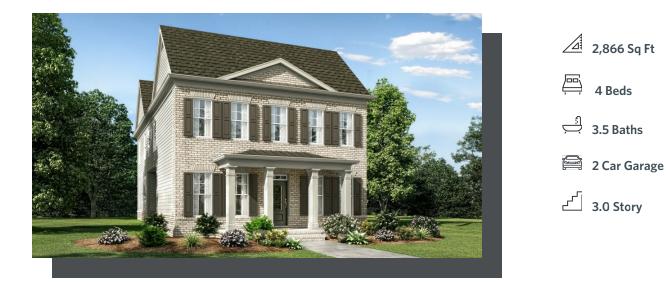

## VINTAGE COLLECTION THE CRESTWICK

- Covered Patio Plus Courtyard
- Spacious Gourmet Kitchen with Island Overlooking Family and Breakfast Room
- Separate Formal Dining Room and Living Room
- Upper Level Owner's Suite with Oversized Walk In Closet
- Secondary Bedrooms Feature Full or Shared Bath