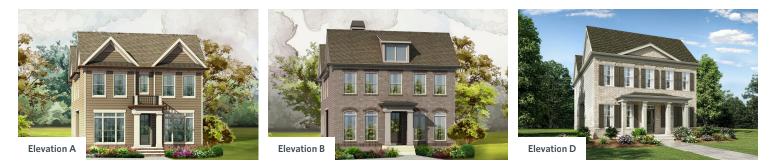

## VINTAGE COLLECTION THE CRESTWICK



- Covered Patio Plus Courtyard
- Spacious Gourmet Kitchen with Island Overlooking Family and Breakfast Room
- Separate Formal Dining Room and Living Room
- Upper Level Owner's Suite with Oversized Walk In Closet
- Secondary Bedrooms Feature Full or Shared Bath

## Read More Online

## **Available Elevations**









## VINTAGE COLLECTION THE CRESTWICK









5th Bedroom ILO of Study

Please refer to actual blueprints for an accurate representation of home design. Home design and elevations subject to change without prior notice. Window, door and porch locations may vary by elevation. Subject to error, omission or withdrawal.