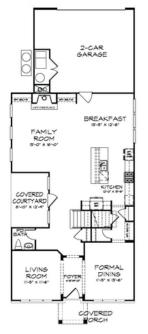

## VINTAGE COLLECTION THE CRESTWICK

- Covered Patio Plus Courtyard
- Spacious Gourmet Kitchen with Island Overlooking Family and Breakfast Room
- Separate Formal Dining Room and Living Room
- Upper Level Owner's Suite with Oversized Walk In Closet
- Secondary Bedrooms Feature Full or Shared Bath

## VINTAGE COLLECTION THE CRESTWICK

5th Bedroom ILO of Study

Please refer to actual blueprints for an accurate representation of home design. Home design and elevations subject to change without prior notice. Window, door and porch locations may vary by elevation. Subject to error, omission or withdrawal.