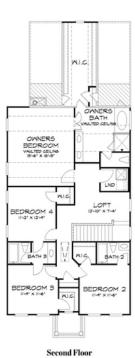

## VINTAGE COLLECTION THE CRESTWICK

- Covered Patio Plus Courtyard
- Spacious Gourmet Kitchen with Island Overlooking Family and Breakfast Room
- Separate Formal Dining Room and Living Room
- Upper Level Owner's Suite with Oversized Walk In Closet
- Secondary Bedrooms Feature Full or Shared Bath

## VINTAGE COLLECTION THE CRESTWICK

5th Bedroom ILO of Study

Please refer to actual blueprints for an accurate representation of home design. Home design and elevations subject to change without prior notice. Window, door and porch locations may vary by elevation. Subject to error, omission or withdrawal.