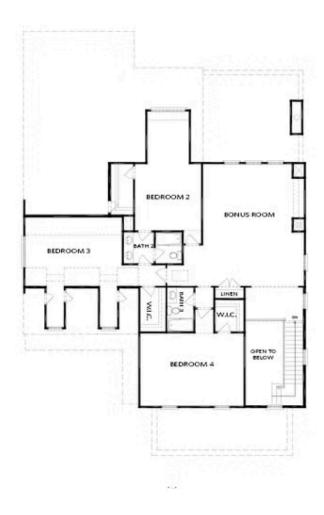

4 - 5 Beds

3.5 - 4 Baths

🗎 2 Car Garage

2.0 Story

- Gourmet Kitchen Overlooks the Family Room, Dinning Room, and the Outdoor Living Area which Includes a Covered Porch with an Optional Fireplace
- 3 Car Garage Separated into 2-Car Garage and 1-Car Garage facing the Side of the Home
- Large Owner's Suite has Double Doors Opening to the Owner's Bath which includes a Soaking Tub Separating 2 Vanities, a Stand Up Shower, and 2 Separate Walk-In Closets
- Laundry Room is on the Main
- Second Floor Features 3 Bedrooms, 2 Baths and a Bonus Room

#### **Available Elevations**

FIRST FLOOR

Elevation D

SECOND FLOOR

Elevation A, B, D

OPT Bedroom 5 ilo 1-Car Garage

OPTIONS

Elevation A, B, D