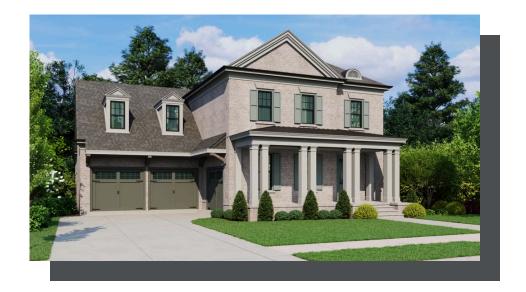

4 - 5 Beds

3.5 - 4 Baths

🗎 2 Car Garage

2.0 Story

- Gourmet Kitchen Overlooks the Family Room, Dinning Room, and the Outdoor Living Area which Includes a Covered Porch with an Optional Fireplace
- 3 Car Garage Separated into 2-Car Garage and 1-Car Garage facing the Side of the Home
- Large Owner's Suite has Double Doors Opening to the Owner's Bath which includes a Soaking Tub Separating 2 Vanities, a Stand Up Shower, and 2 Separate Walk-In Closets
- Laundry Room is on the Main
- Second Floor Features 3 Bedrooms, 2 Baths and a Bonus Room