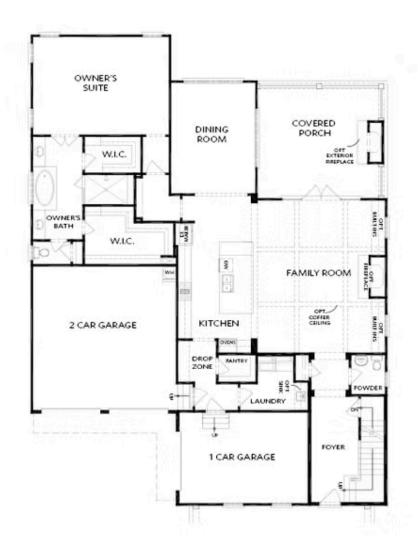

4 - 5 Beds

3.5 - 4 Baths

🗎 2 Car Garage

2.0 Story

- Gourmet Kitchen Overlooks the Family Room, Dinning Room, and the Outdoor Living Area which Includes a Covered Porch with an Optional Fireplace
- 3 Car Garage Separated into 2-Car Garage and 1-Car Garage facing the Side of the Home
- Large Owner's Suite has Double Doors Opening to the Owner's Bath which includes a Soaking Tub Separating 2 Vanities, a Stand Up Shower, and 2 Separate Walk-In Closets
- Laundry Room is on the Main
- Second Floor Features 3 Bedrooms, 2 Baths and a Bonus Room