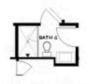

• Gourmet Kitchen with a Massive Island Overlooking Dining Room and Family Room

ELEVATED

- Spacious Main Level Layout Ideal for Entertaining
- Double Doors Open to the Owner's Suite with a Huge Walk-In Closet
- Owner's Bath Features Vaulted Ceiling, Separate Tub & Shower, Dual Vanity with Private Water Closet
- Two Secondary Bedrooms both Offer Walk-In Closet and Easy Access to a Shared Full Bath
- Laundry Room is Outside the Owner's Suite
- 2-Car, Front Entry Garage