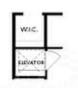

Opt. Elevator First Floor

Opt. Fireplace

Opt. Linear Fireplace

Owner's Suite & Bath \*No Trey or Vaulted Ceilings w/ 3rd Floor

Opt. Elevator Second Floor

2nd Floor Stairs to 3rd Floor

Opt. Open Rail on 3rd Floor