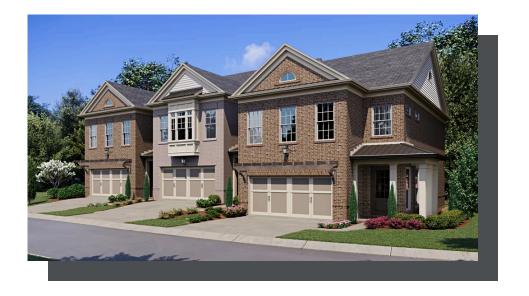

• Gourmet Kitchen with a Massive Island Overlooking Dining Room and Family Room

ELEVATED

- Spacious Main Level Layout Ideal for Entertaining
- Double Doors Open to the Owner's Suite with a Huge Walk-In Closet
- Owner's Bath Features Vaulted Ceiling, Separate Tub & Shower, Dual Vanity with Private Water Closet
- Two Secondary Bedrooms both Offer Walk-In Closet and Easy Access to a Shared Full Bath
- Laundry Room is Outside the Owner's Suite
- 2-Car, Front Entry Garage