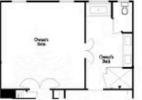

Opt. Elevator First Floor

Opt. Fireplace

Opt. Linear Fireplace

Owner's Suite & Bath \*No Trey or Vaulted Ceilings w/ 3rd Floor

Opt. Elevator Second Floor

2nd Floor Stairs to 3rd Floor

Opt. Open Rail on 3rd Floor