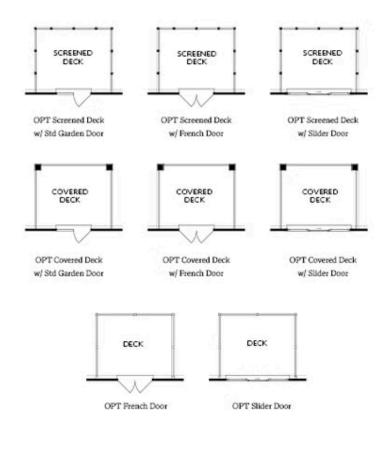

# **Available Elevations**

BASEMENT

FIRST FLOOR

SECOND FLOOR

THIRD FLOOR

**OPT Elevator - Second Floor** 

OPT Elevator - First Floor

**OPT** Fireplace