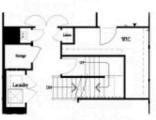

# **Available Elevations**

BASEMENT

FIRST FLOOR

SECOND FLOOR

THIRD FLOOR

**OPT Elevator - Second Floor** 

OPT Elevator - First Floor

**OPT** Fireplace

Opt. Elevator First Floor

Opt. Fireplace

Opt. Linear Fireplace

Owner's Suite & Bath \*No Trey or Vaulted Ceilings w/ 3rd Floor

Opt. Elevator Second Floor

2nd Floor Stairs to 3rd Floor

Opt. Open Rail on 3rd Floor

OPTIONS ON A SLAB WITH 3RD FLOOR

OPT Shower - Basement Bath

OPT Wet Bar - Basement

ROOM

**OPT Elevator** - Basement

OPT Linear Fireplace

OPT Elevator - Second Floor