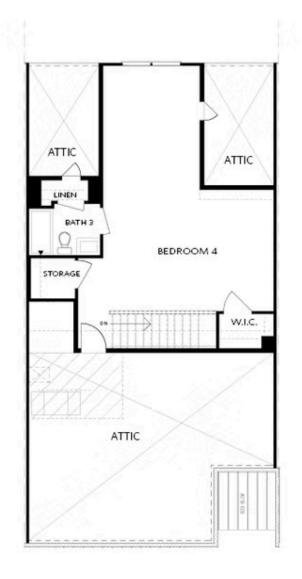

# **Available Elevations**

BASEMENT

FIRST FLOOR

SECOND FLOOR

THIRD FLOOR

**OPT Elevator - Second Floor** 

OPT Elevator - First Floor

**OPT** Fireplace

OPTIONS ON A SLAB WITH 3RD FLOOR

OPT Shower - Basement Bath

OPT Wet Bar - Basement

ROOM

**OPT Elevator** - Basement

OPT Linear Fireplace

OPT Elevator - Second Floor