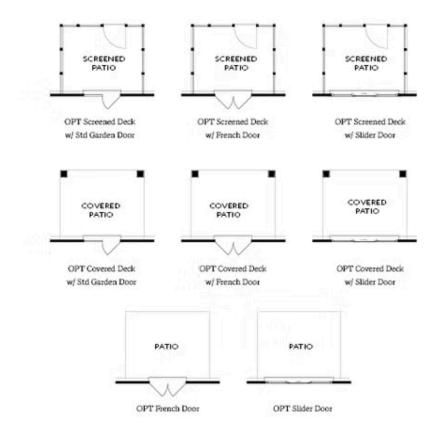

# **Available Elevations**

BASEMENT

FIRST FLOOR

SECOND FLOOR

THIRD FLOOR

**OPT Elevator - Second Floor** 

OPT Elevator - First Floor

**OPT** Fireplace