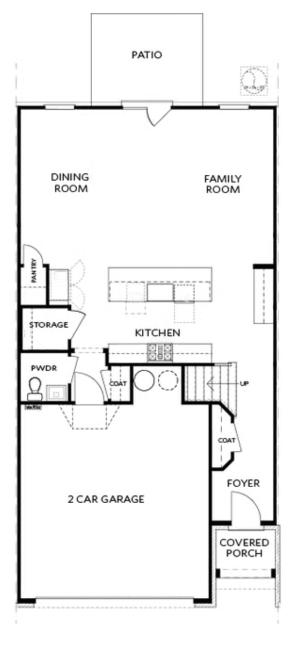

# **Available Elevations**

BASEMENT

FIRST FLOOR

SECOND FLOOR

THIRD FLOOR

**OPT Elevator - Second Floor** 

OPT Elevator - First Floor

**OPT** Fireplace

Opt. Elevator First Floor

Opt. Fireplace

Opt. Linear Fireplace

Owner's Suite & Bath \*No Trey or Vaulted Ceilings w/ 3rd Floor

Opt. Elevator Second Floor

2nd Floor Stairs to 3rd Floor

Opt. Open Rail on 3rd Floor