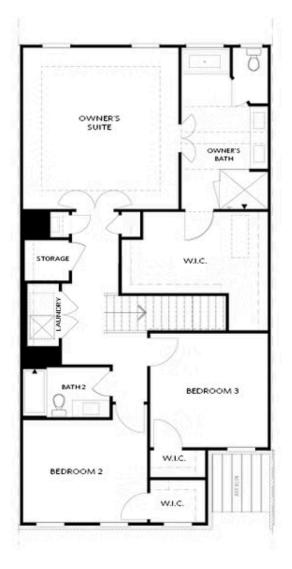

• Gourmet Kitchen with a Massive Island Overlooking Dining Room and Family Room

ELEVATED

- Spacious Main Level Layout Ideal for Entertaining
- Double Doors Open to the Owner's Suite with a Huge Walk-In Closet
- Owner's Bath Features Vaulted Ceiling, Separate Tub & Shower, Dual Vanity with Private Water Closet
- Two Secondary Bedrooms both Offer Walk-In Closet and Easy Access to a Shared Full Bath
- Laundry Room is Outside the Owner's Suite
- 2-Car, Front Entry Garage

# **Available Elevations**

BASEMENT

FIRST FLOOR

SECOND FLOOR

THIRD FLOOR

**OPT Elevator - Second Floor** 

OPT Elevator - First Floor

**OPT** Fireplace