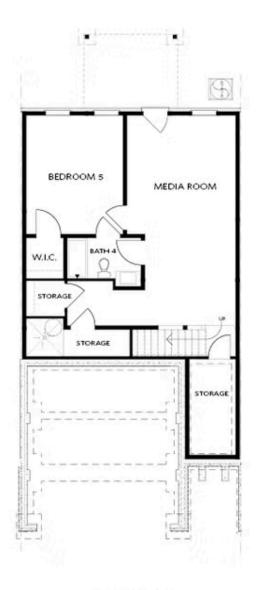

OPTIONS ON A SLAB WITH 3RD FLOOR

OPT Shower - Basement Bath

OPT Wet Bar - Basement

ROOM

**OPT Elevator** - Basement

OPT Linear Fireplace

OPT Elevator - Second Floor