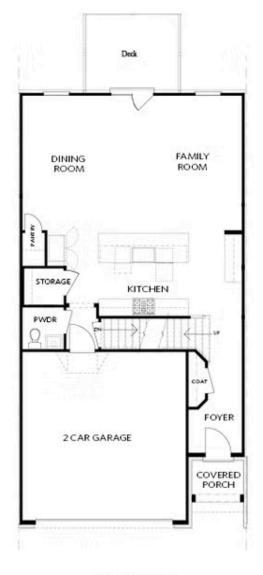

• Gourmet Kitchen with a Massive Island Overlooking Dining Room and Family Room

ELEVATED

- Spacious Main Level Layout Ideal for Entertaining
- Double Doors Open to the Owner's Suite with a Huge Walk-In Closet
- Owner's Bath Features Vaulted Ceiling, Separate Tub & Shower, Dual Vanity with Private Water Closet
- Two Secondary Bedrooms both Offer Walk-In Closet and Easy Access to a Shared Full Bath
- Laundry Room is Outside the Owner's Suite
- 2-Car, Front Entry Garage

# **Available Elevations**

BASEMENT

FIRST FLOOR

SECOND FLOOR

THIRD FLOOR

**OPT Elevator - Second Floor** 

OPT Elevator - First Floor

**OPT** Fireplace