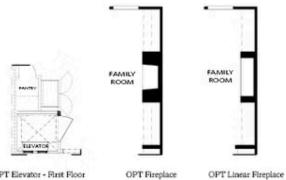

# **Available Elevations**

BASEMENT

FIRST FLOOR

SECOND FLOOR

THIRD FLOOR

**OPT Elevator - Second Floor** 

OPT Elevator - First Floor

**OPT** Fireplace

Opt. Elevator First Floor

Opt. Fireplace

Opt. Linear Fireplace

Owner's Suite & Bath \*No Trey or Vaulted Ceilings w/ 3rd Floor

Opt. Elevator Second Floor

2nd Floor Stairs to 3rd Floor

Opt. Open Rail on 3rd Floor