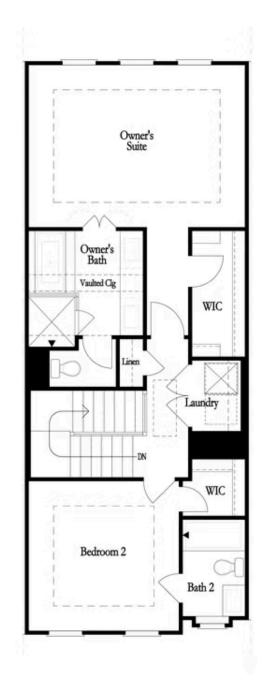

Laundry on same floor as Owner's Suite

Read More Online

SECOND FLOOR
OPTIONS

THIRD FLOOR