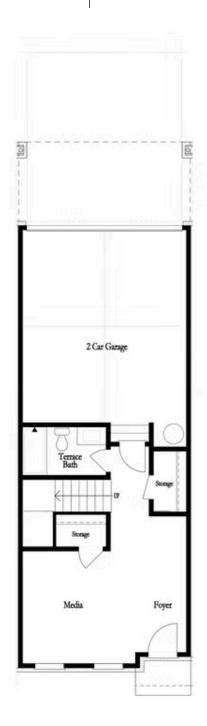

## THE GARRISON TOWNHOME IN 1 LOCATION

Opt. Shower Only

Opt. Linear Fireplace

Opt. Walk-In Shower

Opt. Terrace Bedroom

Opt. Fireplace

Opt. Freestanding Tub

FIRST FLOOR