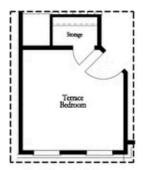

## THE GARRISON TOWNHOME IN 1 LOCATION

Opt. Shower Only

Opt. Linear Fireplace

Opt. Walk-In Shower

Opt. Terrace Bedroom

Opt. Fireplace

Opt. Freestanding Tub

FIRST FLOOR