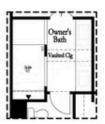

## THE GARRISON TOWNHOME IN 1 LOCATION

Opt. Shower Only

Opt. Linear Fireplace

Opt. Walk-In Shower

Opt. Terrace Bedroom

Opt. Fireplace

Opt. Freestanding Tub

FIRST FLOOR