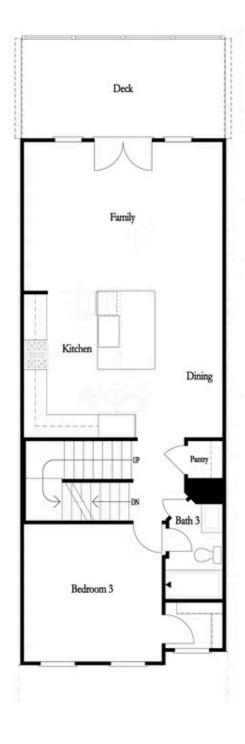

#### TERRACE COLLECTION THE GARRISON **TOWNHOME IN 1 LOCATION**





2,073 Sq Ft





4 Baths



2 Car Garage



3.0 Story

- Spacious 3-Story Townhome
- Full Lavatory on each floor
- Media Room/Optional Bedroom on Terrace
- Rear deck stretched the width of the home
- 2-Car Garage
- Open Concept with a view from the Kitchen to the dining to the family room

Laundry on same floor as Owner's Suite

Read More Online

### **Available Elevations**









### TERRACE COLLECTION THE GARRISON **TOWNHOME IN 1 LOCATION**









# THE GARRISON TOWNHOME IN 1 LOCATION









### TERRACE COLLECTION THE GARRISON **TOWNHOME IN 1 LOCATION**









## THE GARRISON TOWNHOME IN 1 LOCATION





Opt. Shower Only



Opt. Linear Fireplace



Opt. Walk-In Shower



Opt. Terrace Bedroom



Opt. Fireplace



Opt. Freestanding Tub

FIRST FLOOR

SECOND FLOOR
OPTIONS

THIRD FLOOR