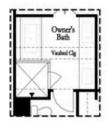

## THE GARRISON TOWNHOME IN 1 LOCATION

Opt. Shower Only

Opt. Linear Fireplace

Opt. Walk-In Shower

Opt. Terrace Bedroom

Opt. Fireplace

Opt. Freestanding Tub

FIRST FLOOR